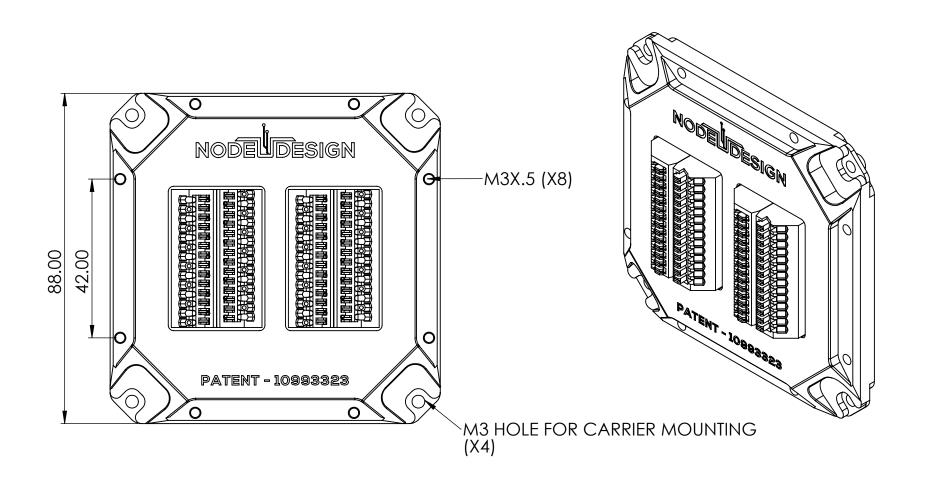

## **COMES WITH:**

1 SET OF M3 CARRIER MOUNTING BOLTS

| MATERIAL:<br>6061 CASE<br>ACRYLIC LED CASE      | UNLESS OTHERWISE SPECIFIED: ALL DIMENSIONS ARE MM. DECIMALS: X +/5 |                                                         | SPRING CLIP <sub>1</sub> , 1140-011-010                                                                                                                                                                         |              |          |    |                   |                 |               |          |
|-------------------------------------------------|--------------------------------------------------------------------|---------------------------------------------------------|-----------------------------------------------------------------------------------------------------------------------------------------------------------------------------------------------------------------|--------------|----------|----|-------------------|-----------------|---------------|----------|
| STAINLESS HARDWARE<br>COATING:<br>BLACK ANODIZE | Angles:<br>MACHINED<br>OTHERS<br>CONCENTRICITY:                    | X +/5<br>XX +/25<br>xxx +/125<br>+/-0*<br>+/-2*<br>25mm | PROPRIETARY AND CONFIDENTIAL THE INFORMATION CONTAINED IN THISDRAWING IS THE SOLE PROPERTY OF NODEUDESIGN LLC. ANY REPRODUCTION IN PART OR AS A WINGLE WITHOUT THE WRITTEN PERMISSION OF S STRICTLY PROHIBITED. |              | N        | 10 | DOEL              | DE9             | SIGI          | Z        |
|                                                 | BREAK CORNERS:                                                     |                                                         | DRAWN: MEM                                                                                                                                                                                                      | DATE: 6-9-21 | SIZE     |    | 444551            | I A AAEDI       | ~             | REV      |
| NOTE:                                           | FILLET RADIUS:<br>SURFACE FINISH:                                  | .50-1.5mm<br>125 RMS                                    | ENGR: MEM                                                                                                                                                                                                       | DATE: 6-9-21 | Α        |    | MADEII            | MADE IN AMERICA |               | Α        |
|                                                 |                                                                    |                                                         |                                                                                                                                                                                                                 |              | SCALE: / | ww | WEIGHT: 115 GRAMS | SHEET 1 OF 1    | 3RD ANGLE PRO | DJECTION |
|                                                 |                                                                    |                                                         |                                                                                                                                                                                                                 |              |          |    | WWW.NODEL         | JDESIGN.COM     |               |          |