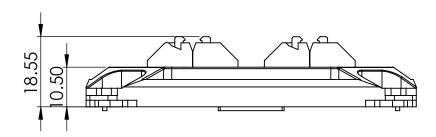

## **COMES WITH:**

1 SET OF M3 CARRIER MOUNTING BOLTS

| MATERIAL:<br>6061 CASE<br>ACRYLIC LED CASE      | UNLESS OTHERWISE SPECIFIED: ALL DIMENSIONS ARE MM. DECIMALS: X +/5 |                                                         | SPRING CLIP <sub>1</sub> , 1140-011-010                                                                                                                                                                         |              |          |    |                   |                 |               |          |
|-------------------------------------------------|--------------------------------------------------------------------|---------------------------------------------------------|-----------------------------------------------------------------------------------------------------------------------------------------------------------------------------------------------------------------|--------------|----------|----|-------------------|-----------------|---------------|----------|
| STAINLESS HARDWARE<br>COATING:<br>BLACK ANODIZE | Angles:<br>MACHINED<br>OTHERS<br>CONCENTRICITY:                    | X +/5<br>XX +/25<br>xxx +/125<br>+/-0*<br>+/-2*<br>25mm | PROPRIETARY AND CONFIDENTIAL THE INFORMATION CONTAINED IN THISDRAWING IS THE SOLE PROPERTY OF NODEUDESIGN LLC. ANY REPRODUCTION IN PART OR AS A WINGLE WITHOUT THE WRITTEN PERMISSION OF S STRICTLY PROHIBITED. |              | N        | 10 | DOEL              | DE9             | SIGI          | Z        |
|                                                 | BREAK CORNERS:                                                     |                                                         | DRAWN: MEM                                                                                                                                                                                                      | DATE: 6-9-21 | SIZE     |    | 444551            | I A AAEDI       | ~             | REV      |
| NOTE:                                           | FILLET RADIUS:<br>SURFACE FINISH:                                  | .50-1.5mm<br>125 RMS                                    | ENGR: MEM                                                                                                                                                                                                       | DATE: 6-9-21 | Α        |    | MADEII            | MADE IN AMERICA |               | Α        |
|                                                 |                                                                    |                                                         |                                                                                                                                                                                                                 |              | SCALE: / | ww | WEIGHT: 115 GRAMS | SHEET 1 OF 1    | 3RD ANGLE PRO | DJECTION |
|                                                 |                                                                    |                                                         |                                                                                                                                                                                                                 |              |          |    | WWW.NODEL         | JDESIGN.COM     |               |          |