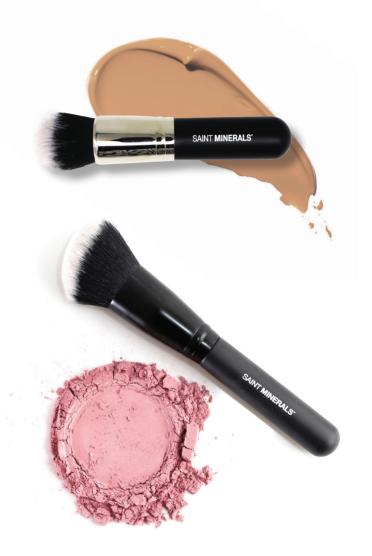

#### Liquid Foundation Brush.

Our Liquid Foundation Brush is made from the softest of synthetic hairs with a sleek, tapered edge which allows you to expertly build, blend + control your application.

Simply place a small amount of Saint Minerals Liquid Foundation on the back of your hand, sweep the brush across the foundation + apply in downward strokes or stipple the brush over areas you wish to build further coverage.

#### Angled Contour Brush.

This brush is designed for applying powders like blush or bronzer on the cheekbones for perfect even contours. Best to use with the new Pressed Bronzer.