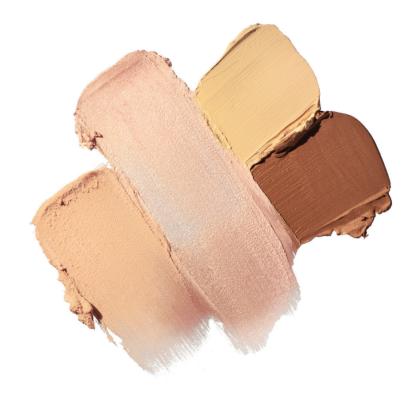

#### Natural Loose Mineral Powder.

Saint Minerals Loose Mineral Powder builds from light – full coverage. Our triple-milled, super-fine mineral powder provides a satin, creamy, buildable, flawless finish.

Suitable for all skin types. Offers UVA + HEV blue light protection.

- 12 colour shades 00, 01, 02, 02.5, 03, 03.5, 04, 05, 06, 07, 08, 09
- Tripled-milled, super-fine powder provides a satin, creamy, full-coverage, dewy, incandescent, flawless finish
- Suitable to use over all other Saint Minerals bases
- Turn the loose into a liquid + Saint Minerals Oil Primer
- Suits all skin types

#### Liquid Mineral Foundation.

Saint Minerals Liquid Mineral Foundation provides a full-coverage is creamy, hydrating, long-lasting base – while still allowing the skin to breathe. Offers SPF 25. Suitable for all skin-types. Aging + Rocacea + Acne.

- 12 colour shades 00, 01, 02, 02.5, 03, 03.5, 04, 05, 06, 07, 08, 09
- Full coverage provides long-lasting wear.
- Creamy formula which hydrates skin + provides the perfect coverage without feeling heavy on the skin
- SPF 25