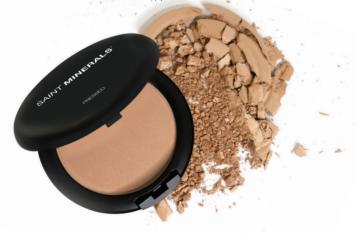

#### Pressed Mineral Foundation.

Perfect for oily skin types or those wanting a matte finish. Offers UVA + HEV blue light protection. Convenient + quick for touch-ups.

- 4 colour shades 01, 02, 03, 04.
- Oily skin types or those who prefer a matte finish
- SPF 25

Directions:

Tap a small amount of powder into lid + swirl your Saint Minerals Kabuki brush into the powder to warm up the minerals. The more you warm the minerals – the more flawless the application. Work the powder into the brush, tap off any excess + lightly dust over your face for a flawless, luminous base. Saint Minerals is highly concentrated, so repeat the process for fuller coverage. Can also be used as a spot-treatment concealer when applied with a concealer brush.