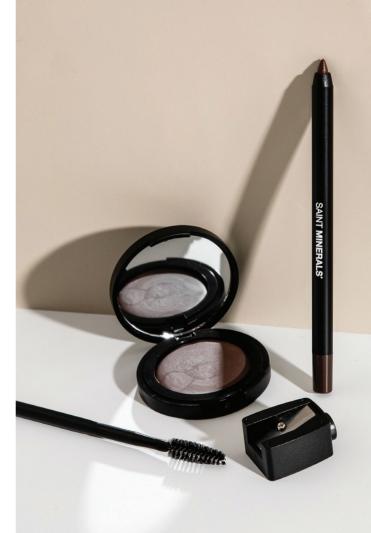

#### Eye Liner Pencils.

Build + blend a perfect smokey eye with our supersmooth, 100% natural, highly-pigmented, highperformance mineral Eye Liner Pencils.

- Blend + build a perfect smokey eye with our
- super-smooth, 100% natural, highly pigmented, high
- performance mineral Eye Liner Pencils
- Long-lasting mineral based formulation
- Waterproof for that budge-proof effect needed for all day – night wear
- Suitable for sensitive eyes / contact lens wearers.
- Available in 3 shades Black, Slate + Brown.

#### Directions:

Apply as normal, as with all Saint Minerals makeup – a little goes a long way with this highly, pigmented formulation. Go slowly + use short strokes to create an even line.

To soften + blend to create a dramatic smokey eye, use the angled brush on the end of our Dual-End Brow Brush.

#### Brow Butters.

Create shape, definition + voluminosity to brows with our 100% natural, highly-pigmented Brow Butter. Super smooth, creamy consistency with water-resistant properties.

- Brows + arches will always be on point with our 100% natural, highly pigmented, pomade-style Brow Butter.
- 3 shades available Blonde, Brown + Black
- Super smooth consistency with water-resistant properties

#### Directions:

Use the angled brush on the end of our Dual-End Brow Brush to apply + define the arch. Comb through using the Spoolie for naturally, groomed brows which frame the face.