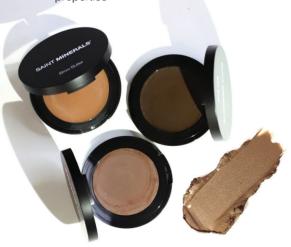

# Cream Mineral Foundation.

Saint Minerals Cream Mineral Foundation has a 'Cream-2-Powder' finish. Suits dry / dehydrated skin types. Hydrates + protects with controlled, buildable coverage. Offers UVA + HEV blue light protection. Quick + convenient for touch-ups.

- 4 colour shades 01, 02, 03, 04
- Cream-2-Powder finish. Suits dry / mature skin types. Good for touch-ups.
- SPF 25

#### Directions:

Tap a small amount of powder into lid + swirl your Saint Minerals Kabuki brush into the powder to warm up the minerals. The more you warm the minerals – the more flawless the application. Work the powder into the brush, tap off any excess + lightly dust over your face for a flawless, luminous base. Saint Minerals is highly concentrated, so repeat the process for fuller coverage. Can also be used as a spot-treatment concealer when applied with a concealer brush.