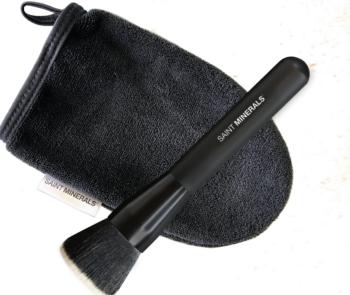

#### Cleansing Mitt.

The Microfibre Face Cleansing Mitt gently lifts away makeup, oil, dead cells and product residue.

Gently lifts away makeup, oil, dead cells + product residue leaving skin clean + clear. For use, place your hand in the mitt + add water + gently wipe off your makeup. Washable + reusable.

#### Kabuki Brush.

Our signature Kabuki Brush is essential for a flawless, Loose Powder application Conveniently-sized stem, with a large, dome-shaped, perfectly-proportioned, synthetic head which allows you to softly swirl + warm up the loose minerals + gently buff the skin.

Gain maximum control as you buff + build in circular movements, creating desired level of air-brush quality coverage. Its soft, wide head is ideal for dusting a year-round Summer glow across temples, cheeks, neck + décolletage.

Avaliable in long + short stem. It's a must-have item for your Saint Minerals kit.