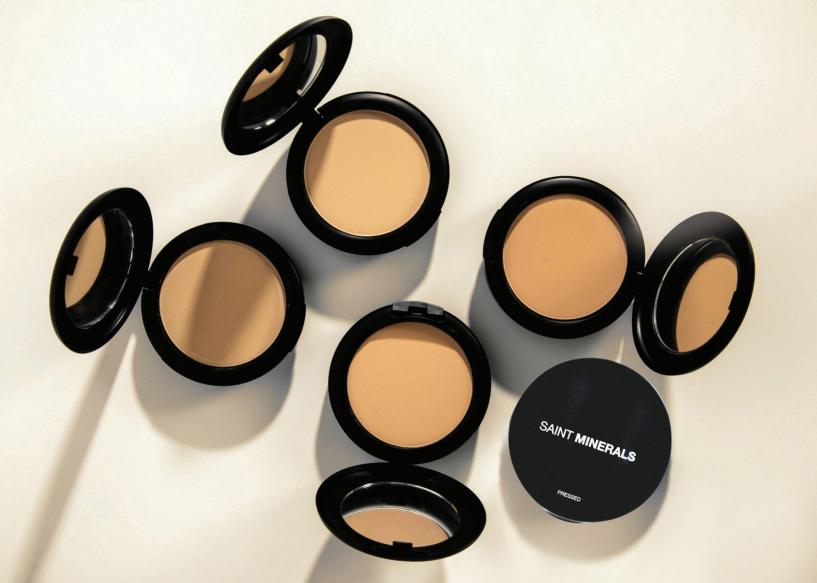

#### Pressed Mineral Foundation.

Perfect for oily skin types or those wanting a matte finish. Offers UVA + HEV blue light protection. Convenient + quick for touch-ups.

- 4 colour shades 01, 02, 03, 04.
- Oily skin types or those who prefer a matte finish
- SPF 25