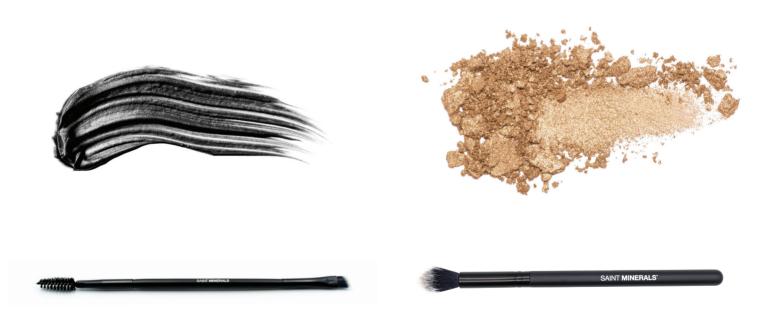

#### Dual Ended Brow Brush.

Dual-Ended brush with a stiff, angled end for blending Brow Butter into hair + the spoolie helps groom + tame brows into place. Also great for softening Eye Liner to create a sultry, smokey look.

#### Detail Highlighter Brush.

This soft-pointed brush ensures precise application of powder highlighter and best to use with the new Pressed Highlighter.

Our bespoke, artist-quality, vegan-friendly range of brushes give expert precision + control.