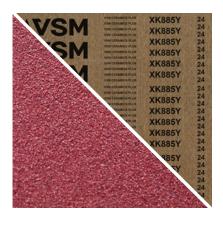

# **VSM CERAMICS Plus**

| Grain type       | Ceramic           |  |  |  |  |  |  |  |
|------------------|-------------------|--|--|--|--|--|--|--|
| Bonding          | Full-resin bonded |  |  |  |  |  |  |  |
| Colour           | Red-brown         |  |  |  |  |  |  |  |
| Backing          | Y-Polyester       |  |  |  |  |  |  |  |
| Flexibility      | Very sturdy       |  |  |  |  |  |  |  |
| Production width | 1,480 mm          |  |  |  |  |  |  |  |
|                  |                   |  |  |  |  |  |  |  |

#### Grit sizes<sup>1)</sup>:

| 16 | 20 | 24 | 30 | 36 | 40 | 50 | 60 | 80 | 100 | 120 | 150 | 180 | 220 | 240 | 280 | 320 | 360 | 400 | 500 | 600 | 800 | 1000 | 1200 |
|----|----|----|----|----|----|----|----|----|-----|-----|-----|-----|-----|-----|-----|-----|-----|-----|-----|-----|-----|------|------|