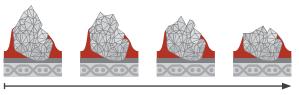

t=0

## Wear pattern of the grain

Grinding time

Due to their optimised and thus finer microcrystalline structure, **VSM CERAMICS Plus** series feature an improved self-sharpening effect, which produces much more sharper edges.