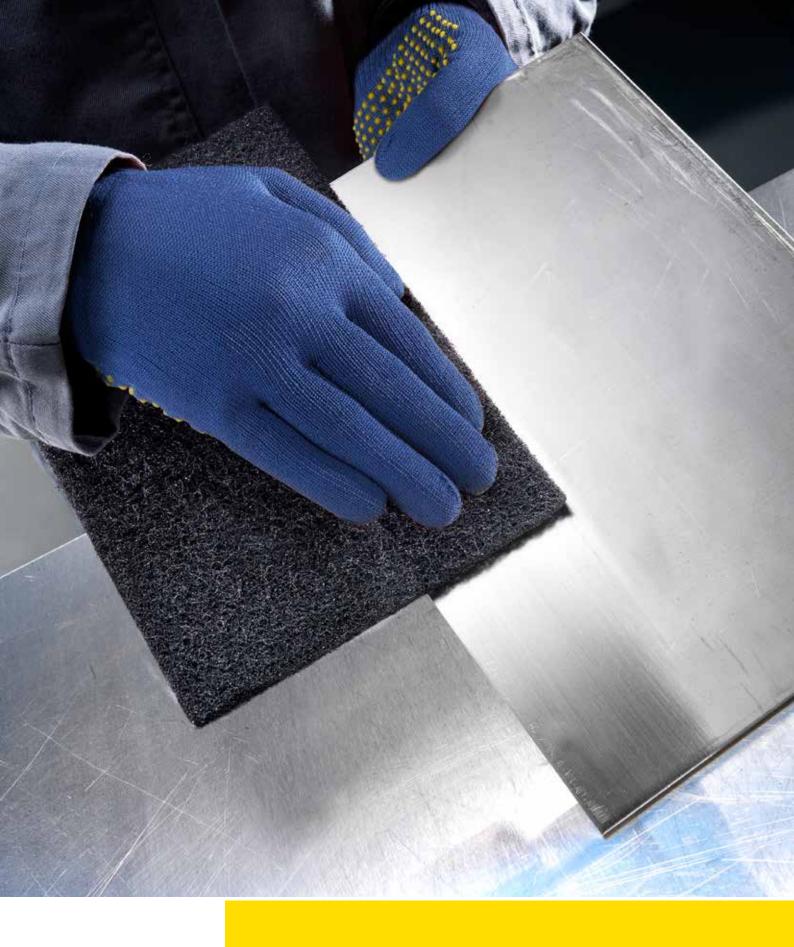

#### For fastest finish on stainless steel

A hand pad that combines the silicon carbide cut of the Medium S with the consistency of finish from the Extra Cut A. Extra Cut S — a product, which provides a satin finish more than 20 % quicker\* than similar hand pads available on the market.

## **Applications**

- Satin finish on stainless steel
- Cleaning of mild steel
- Deburring
- Structuring/finishing
- Removing discolouration
- Edge preparation

#### **Materials**

Stainless steel, mild steel