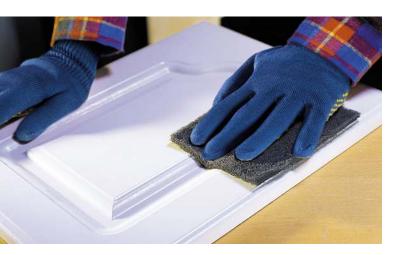

## for even surface finishes in manual and portable machine sanding

6120 siafleece can be used for dry and wet sanding and impresses due to its high conformability, consistent performance over the entire lifetime, low tendency to clog, and consistently high surface quality.

- Highly flexible and adaptable to contours
- 3-dimensional grit penetration
- Low clogging
- Alkali- and solvent-resistant
- Extremely long lifetime
- Very low flammability and thus a safe alternative to steel wool

### Applications

- Sanding off old varnish, paints and stains
- Sanding off raised wooden fibres
- Keying surfaces for better paint adhesion
- Fine sanding of surfaces
- Scuffing solid surface materials