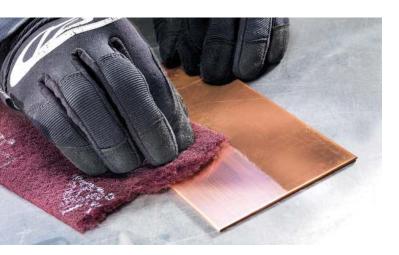

## for even surface finishes in manual and portable machine sanding

6120 siafleece can be used for dry and wet sanding and impresses due to its high conformability, consistent performance over the entire lifetime, low tendency to clog, and consistently high surface quality.

- Highly flexible and adaptable to contours
- 3-dimensional grit penetration
- Low clogging
- Alkali- and solvent-resistant
- Extremely long lifetime
- Very low flammability and thus a safe alternative to steel wool

### Applications

- Sanding off old varnish, paints and stains
- Sanding off raised wooden fibres
- Keying surfaces for better paint adhesion
- Fine sanding of surfaces
- Scuffing solid surface materials

### Materials

Softwood; Hardwood; Paints