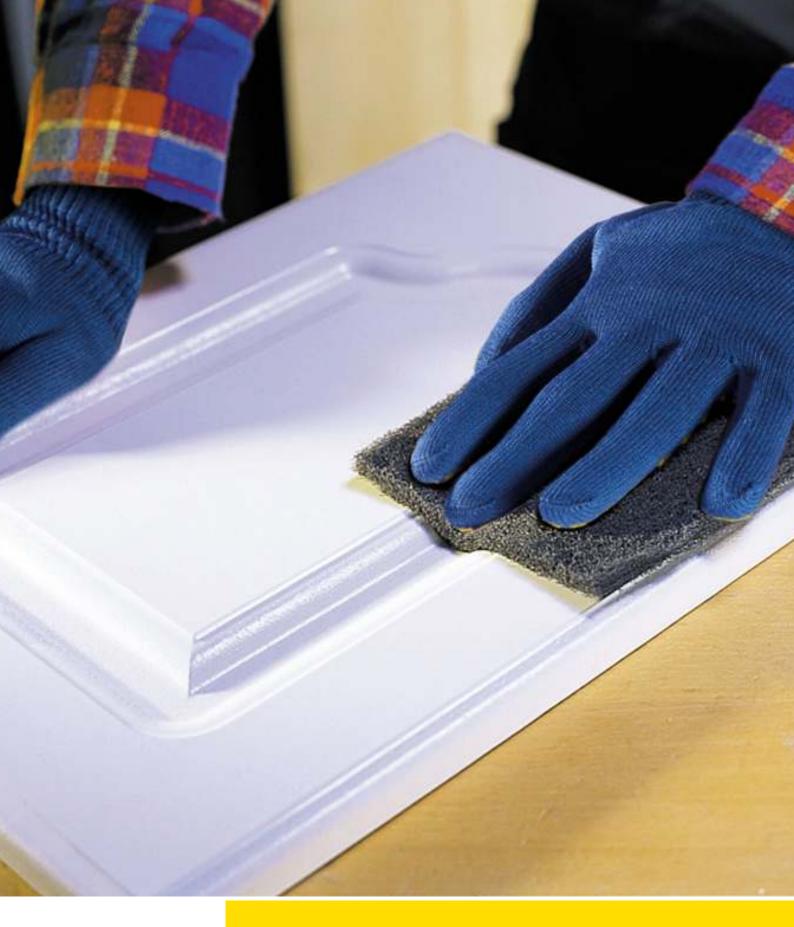

## for even surface finishes in manual and portable machine sanding

6120 siafleece can be used for dry and wet sanding and impresses due to its high conformability, consistent performance over the entire lifetime, low tendency to clog, and consistently high surface quality.

- Highly flexible and adaptable to contours
- 3-dimensional grit penetration
- Low clogging
- Alkali- and solvent-resistant
- Extremely long lifetime
- Very low flammability and thus a safe alternative to steel wool

### Applications

- Sanding off old varnish, paints and stains
- Sanding off raised wooden fibres
- Keying surfaces for better paint adhesion
- Fine sanding of surfaces
- Scuffing solid surface materials