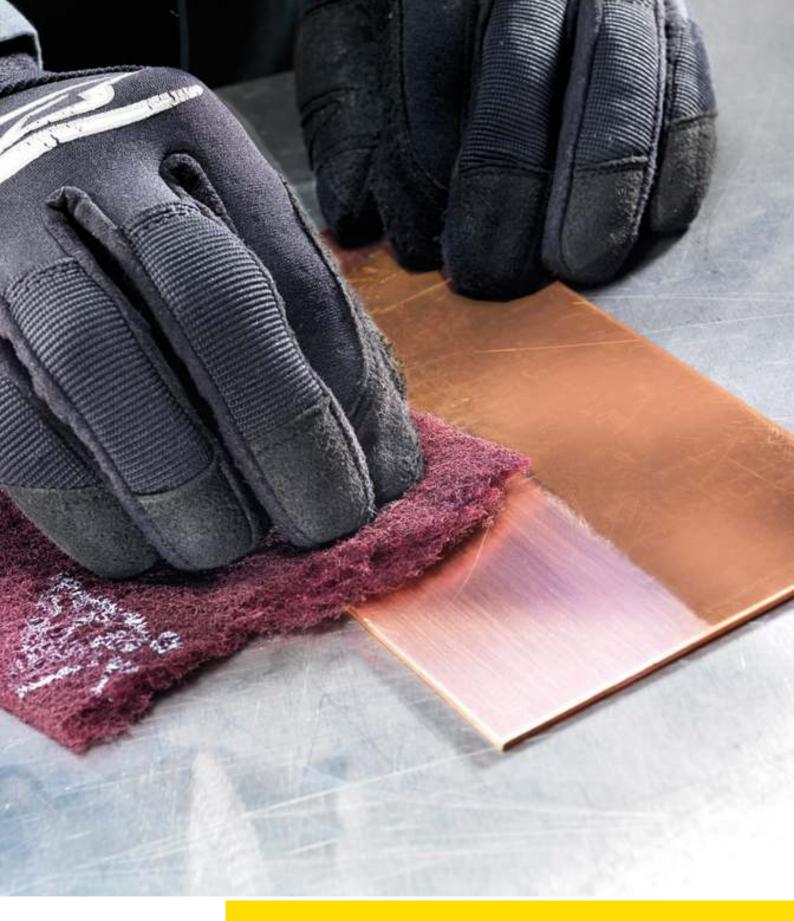

## for even surface finishes in manual and portable machine sanding

6120 siafleece can be used for dry and wet sanding and impresses due to its high conformability, consistent performance over the entire lifetime, low tendency to clog, and consistently high surface quality.

- Highly flexible and adaptable to contours
- For manual or portable machine sanding
- Low clogging
- Suitable for general use in dry and wet sanding applications

### Applications

- Removal of rust
- Removing discolouration
- Structuring/finishing

### Materials

Unalloyed / low-alloy steel; Non-ferrous metal; High alloyed steel