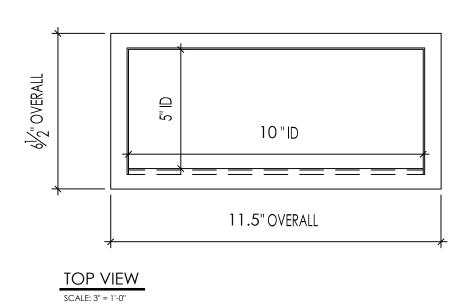

------------|-------|-------|-------|
| COLOR               | SATIN                 | " "   | " "   | " "   |
| SIZE                | 6"                    | 8"    | 10''  | 12"   |
| PACKAGE<br>QUANTITY | 1                     | 11 11 | 11 11 | 11 11 |
|                     |                       |       |       |       |







SECTION VIEW
SCALE: 3" = 1'-0"

| PRODUCT<br>TITLE    | REC.<br>TRASH<br>RING | 11 11 | 11 11 | 11 11 |
|---------------------|-----------------------|-------|-------|-------|
| COLOR               | SATIN                 | " "   | " "   | " "   |
| SIZE                | 6"                    | 8"    | 10''  | 12"   |
| PACKAGE<br>QUANTITY | 1                     | 11 11 | 11 11 | 11 11 |
|                     |                       |       |       |       |







SCALE: 3" = 1'-0"

| PRODUCT | SUMMARY |
|---------|---------|
|         |         |

| PRODUCT<br>TITLE    | REC.<br>TRASH<br>RING | 11 11 | 11 11 | 11 11 |
|---------------------|-----------------------|-------|-------|-------|
| COLOR               | SATIN                 | " "   | " "   | " "   |
| SIZE                | 6"                    | 8"    | 10''  | 12"   |
| PACKAGE<br>QUANTITY | 1                     | 11 11 | 11 11 | 11 11 |
|                     |                       |       |       |       |







SCALE: 3" = 1'-0"

| PRODUCT | SUMMARY |
|---------|---------|
|         |         |

| PRODUCT<br>TITLE    | REC.<br>TRASH<br>RING | 11 11 | 11 11 | 11 11 |
|---------------------|-----------------------|-------|-------|-------|
| COLOR               | SATIN