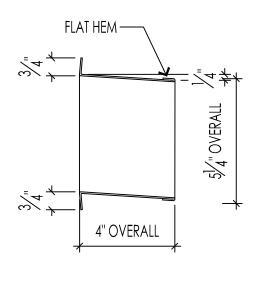

SECTION VIEW
SCALE: 3" = 1'-0"

| PRODUCT<br>TITLE    | REC.<br>TRASH<br>RING | 11 11 | 11 11 | 11 11 |
|---------------------|-----------------------|-------|-------|-------|
| COLOR               | SATIN                 | " "   | " "   | " "   |
| SIZE                | 6"                    | 8"    | 10''  | 12"   |
| PACKAGE<br>QUANTITY | 1                     | 11 11 | 11 11 | 11 11 |
|                     |                       |       |       |       |