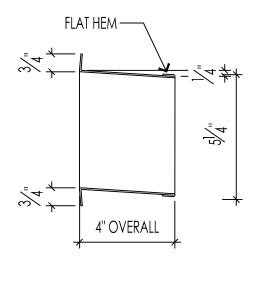

SECTION VIEW
SCALE: 3" = 1'-0"

| PRODUCT<br>TITLE    | REC.<br>TRASH<br>RING | 11 11 | 11 11 | 11 11 |
|---------------------|-----------------------|-------|-------|-------|
| COLOR               | SATIN                 | " "   | " "   | " "   |
| SIZE                | 6"                    | 8"    | 10''  | 12"   |
| PACKAGE<br>QUANTITY | 1                     | 11 11 | 11 11 | 11 11 |
|                     |                       |       |       |       |