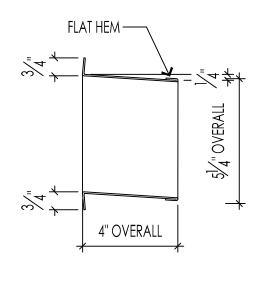

SCALE: 3" = 1'-0"

| PRODUCT | SUMMARY |
|---------|---------|
|         |         |

| PRODUCT<br>TITLE    | REC.<br>TRASH<br>RING | 11 11 | 11 11 | 11 11 |
|---------------------|-----------------------|-------|-------|-------|
| COLOR               | SATIN                 | 11 11 | " "   | " "   |
| SIZE                | 6"                    | 8"    | 10''  | 12"   |
| PACKAGE<br>QUANTITY | 1                     | 11 11 | 11 11 | 11 11 |
|                     |                       |       |       |       |