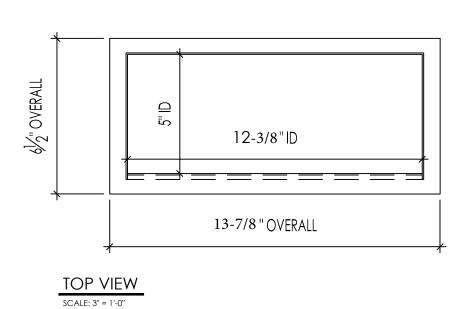

SCALE: 3" = 1'-0"

| PRODUCT | SUMMARY |
|---------|---------|
|         |         |

| PRODUCT<br>TITLE    | REC.<br>TRASH<br>RING | 11 11 | 11 11 | 11 11 |
|---------------------|-----------------------|-------|-------|-------|
| COLOR               | SATIN                 | " "   | " "   | " "   |
| SIZE                | 6"                    | 8"    | 10''  | 12"   |
| PACKAGE<br>QUANTITY | 1                     | 11 11 | 11 11 | 11 11 |
|                     |                       |       |       |       |