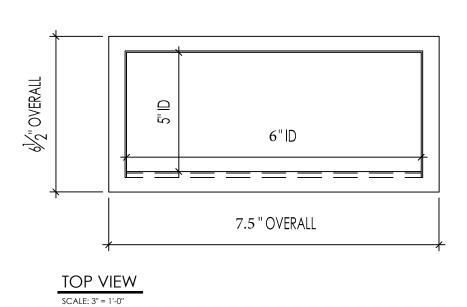

SCALE: 3" = 1'-0"

| PRODUCT | SUMMARY |
|---------|---------|
|         |         |

| PRODUCT<br>TITLE    | REC.<br>TRASH<br>RING | 11 11 | 11 11 | 11 11 |
|---------------------|-----------------------|-------|-------|-------|
| COLOR               | SATIN                 | " "   | " "   | " "   |
| SIZE                | 6"                    | 8"    | 10''  | 12"   |
| PACKAGE<br>QUANTITY | 1                     | 11 11 | 11 11 | 11 11 |
|                     |                       |       |       |       |