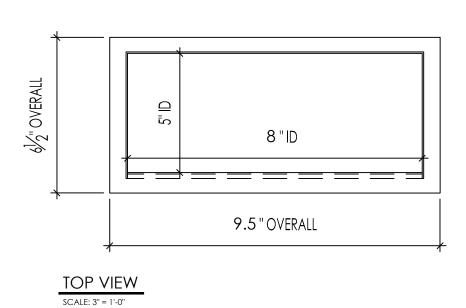

SCALE: 3" = 1'-0"

| PRODUCT | SUMMARY |
|---------|---------|
|         |         |

| PRODUCT<br>TITLE    | REC.<br>TRASH<br>RING | 11 11 | 11 11 | 11 11 |
|---------------------|-----------------------|-------|-------|-------|
| COLOR               | SATIN                 | " "   | " "   | " "   |
| SIZE                | 6"                    | 8"    | 10''  | 12"   |
| PACKAGE<br>QUANTITY | 1                     | 11 11 | 11 11 | 11 11 |
|                     |                       |       |       |       |