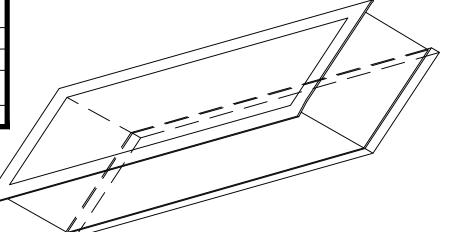

SECTION VIEW
SCALE: 3" = 1'-0"

| PRODUCT<br>TITLE    | REC.<br>TRASH<br>RING | 11 11 | 11 11 | 11 11 |
|---------------------|-----------------------|-------|-------|-------|
| COLOR               | SATIN                 | " "   | " "   | " "   |
| SIZE                | 6"                    | 8"    | 10''  | 12"   |
| PACKAGE<br>QUANTITY | 1                     | 11 11 | 11 11 | 11 11 |
|                     |                       |       |       |       |