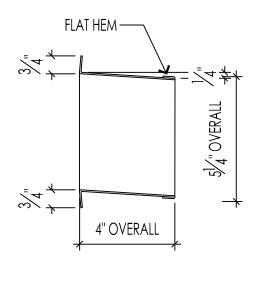

SCALE: 3" = 1'-0"

| PRODUCT | SUMMARY |
|---------|---------|
|         |         |

| PRODUCT<br>TITLE    | REC.<br>TRASH<br>RING | 11 11 | 11 11 | 11 11 |
|---------------------|-----------------------|-------|-------|-------|
| COLOR               | SATIN                 | 11 11 | " "   | " "   |
| SIZE                | 6"                    | 8"    | 10''  | 12"   |
| PACKAGE<br>QUANTITY | 1                     | 11 11 | 11 11 | 11 11 |
|                     |                       |       |       |       |