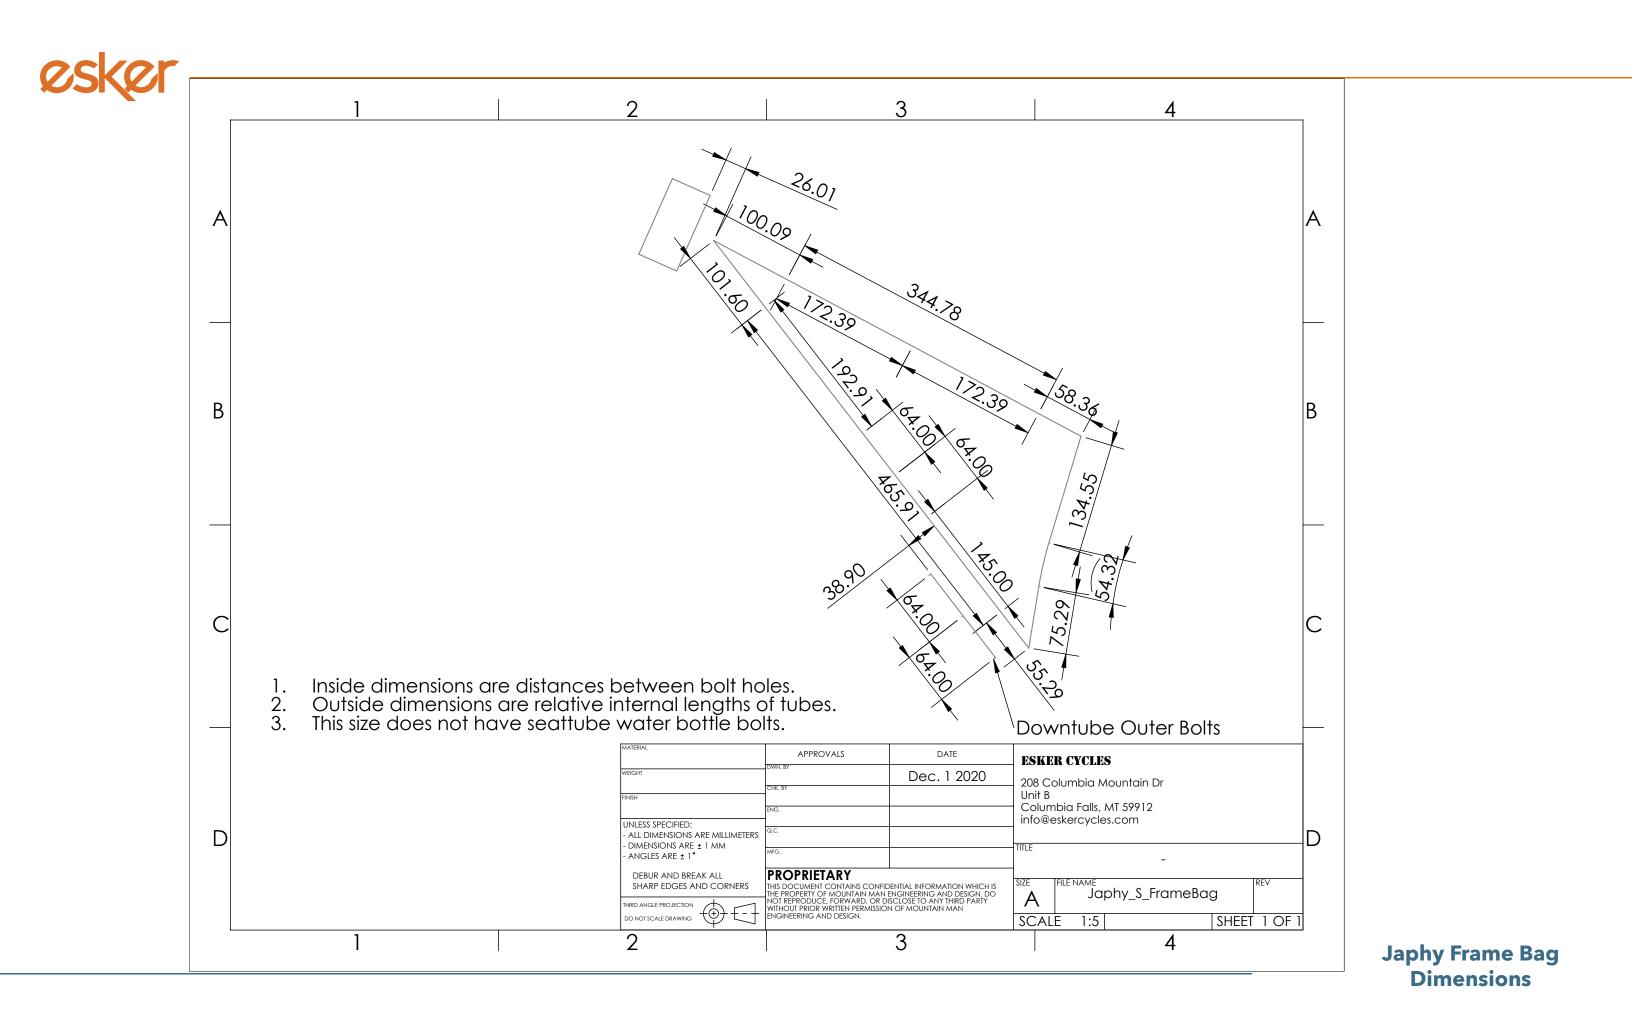

| 4                             |                               |
|-------------------------------|-------------------------------|
| A                             |                               |
|                               |                               |
| В                             |                               |
|                               |                               |
| С                             |                               |
|                               |                               |
| Dr<br>D                       |                               |
| FrameBag<br>SHEET 1 OF 1<br>4 | Japhy Frame Bag<br>Dimensions |