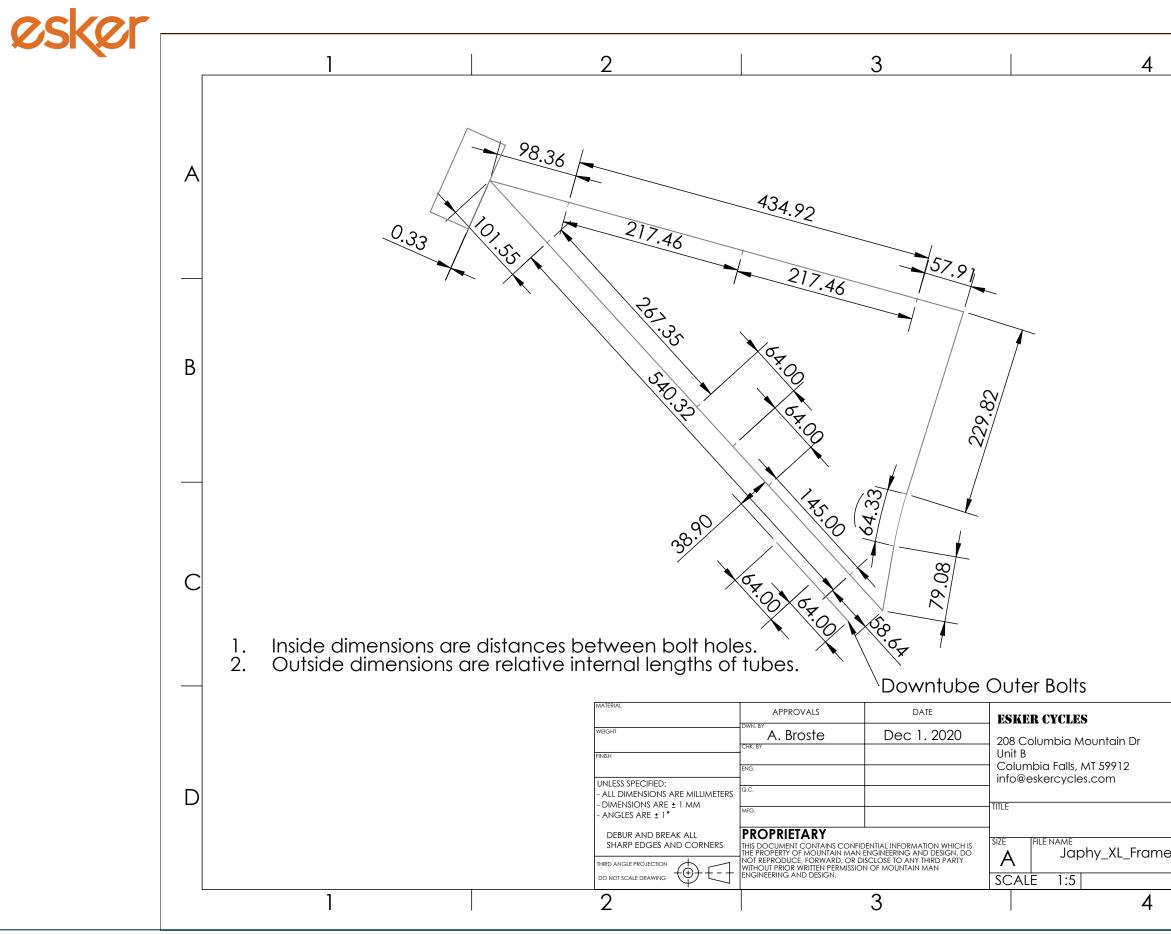

|                               |
| FrameBag<br>SHEET 1 OF 1<br>4 | Japhy Frame Bag<br>Dimensions |



|                       | ] |                               |
|-----------------------|---|-------------------------------|
|                       | A |                               |
|                       |   |                               |
|                       | В |                               |
|                       |   |                               |
|                       | С |                               |
| <sup>r</sup> Bolts    | - |                               |
|                       | D |                               |
| neBag<br>SHEET 1 OF 1 | - | Japhy Frame Bag<br>Dimensions |
|                       |   | Dimensions                    |



| 4                        |   |                               |
|--------------------------|---|-------------------------------|
|                          | A |                               |
|                          |   |                               |
|                          | В |                               |
|                          |   |                               |
|                          | С |                               |
|                          |   |                               |
| Dr                       | D |                               |
| FrameBag<br>SHEET 1 OF 1 |   | Jan hu Franz Da               |
| ſ                        |   | Japhy Frame Bag<br>Dimensions |