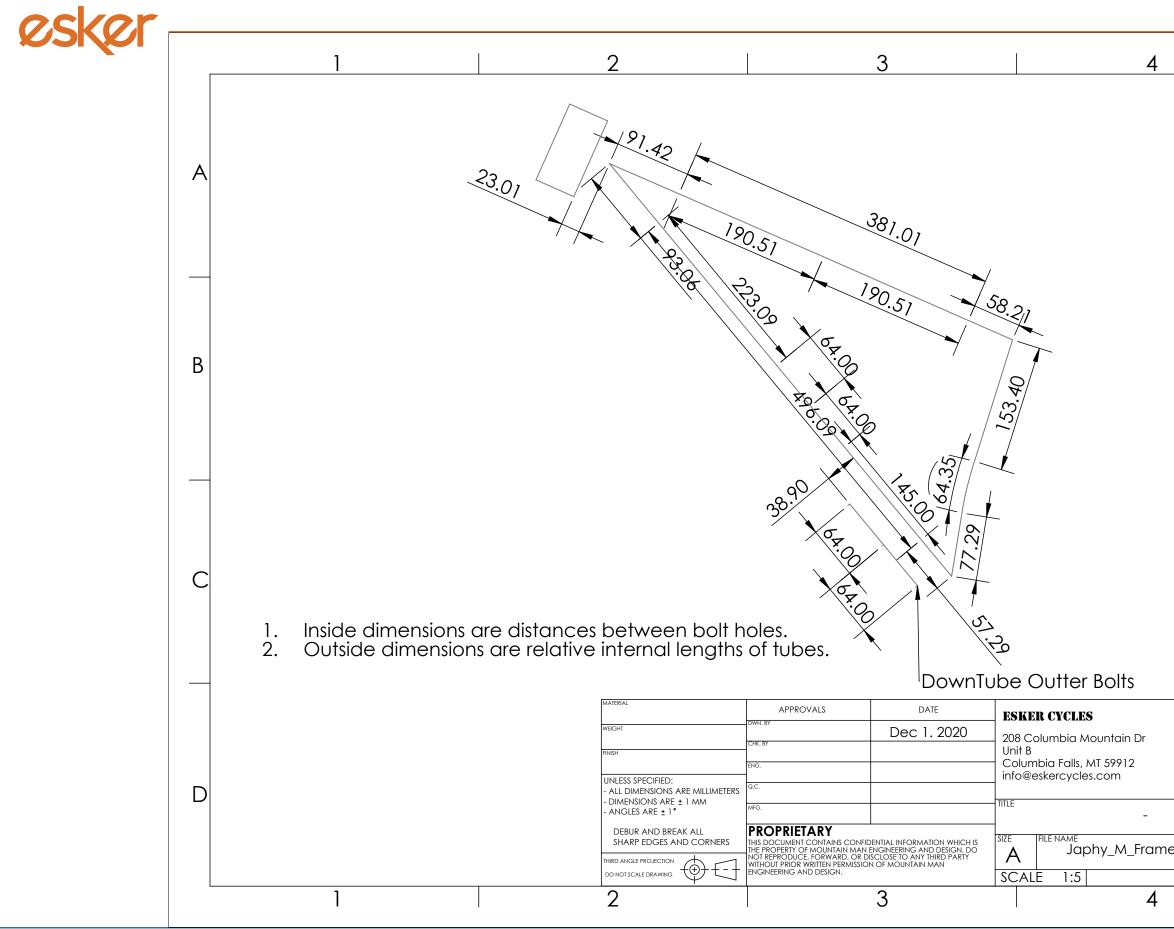

|                       | ] |                               |
|-----------------------|---|-------------------------------|
|                       | A |                               |
|                       |   |                               |
|                       | В |                               |
|                       |   |                               |
|                       | С |                               |
| <sup>r</sup> Bolts    | - |                               |
|                       | D |                               |
| neBag<br>SHEET 1 OF 1 | - | Japhy Frame Bag<br>Dimensions |
|                       |   | Dimensions                    |