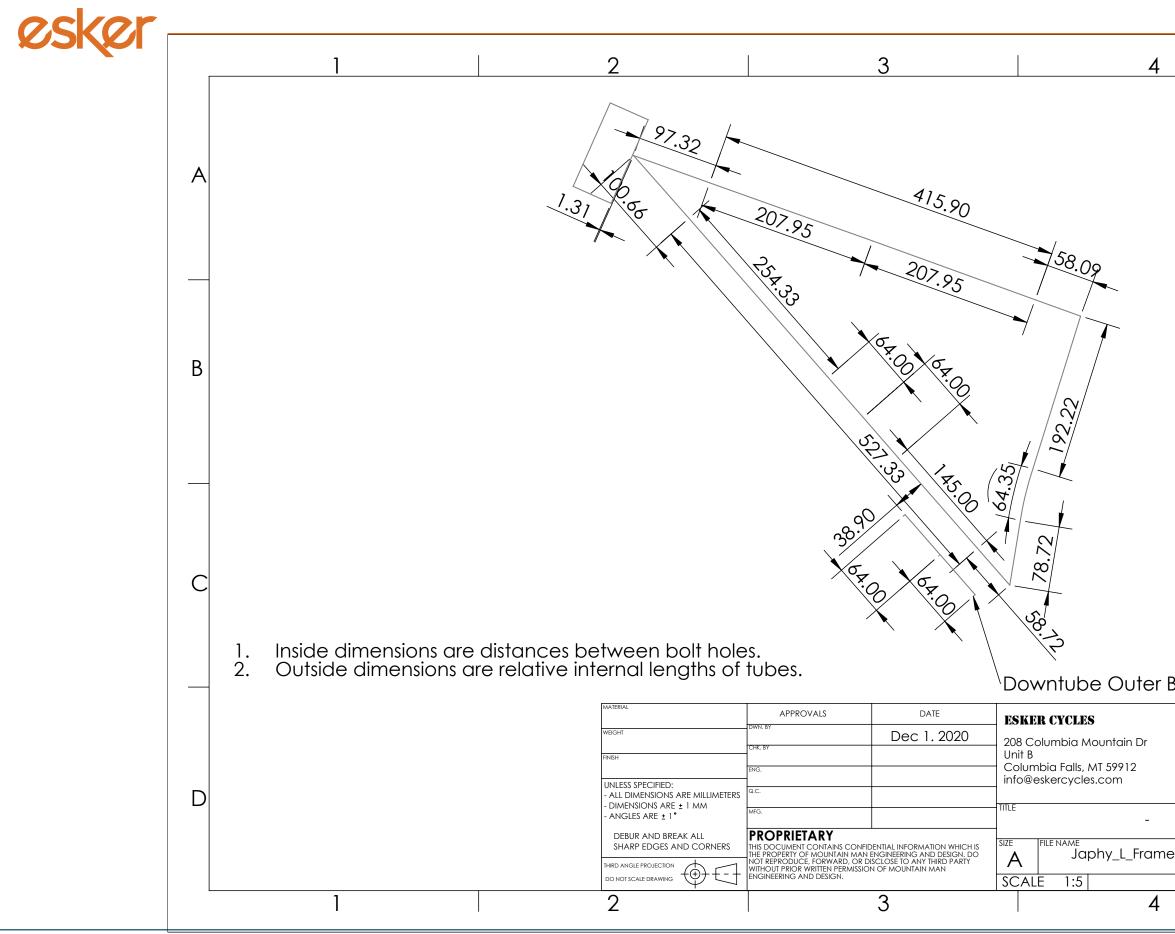

| 4                        |   |                               |
|--------------------------|---|-------------------------------|
|                          | A |                               |
|                          |   |                               |
|                          | В |                               |
|                          |   |                               |
|                          | С |                               |
|                          |   |                               |
| Dr                       | D |                               |
| FrameBag<br>SHEET 1 OF 1 |   | Jan hu Franz Da               |
| ſ                        |   | Japhy Frame Bag<br>Dimensions |