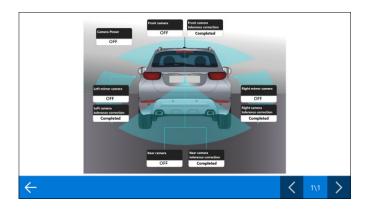

ways played an essential role in the repair market. The introduction of electric and hybrid vehicles in the market has led us to pay careful attention to the addition of new vehicle selections and the development of new diagnostic systems specifically for this type of vehicles.

Among the main implementations, following are some models recently introduced in the market:

- AUDI Q4 E-Tron Sportback/E-Tron GT/RS E-Tron GT
- BMW iX3
- FORD Mustang Mach-E
- HYUNDAI Elantra/Sonata Hybrid
- MERECEDES-BENZ EQB
- MITSUBISHI Eclipse Cross PHEV
- TOYOTA C-HR
- VOLKSWAGEN ID.4



# **DASHBOARDS IN DIAGNOSIS**

Other than the new type of DASHBOARD that will be included, we will illustrate others that can always been consulted from the PARAMETERS page. Here are some examples:

### PARKING AID CAMERAS



### REDUCING AGENT METERING SYSTEM







# **NEW DIAGNOSTIC FEATURES**

# **CAR**

### **ACURA**

A new model has been created and the related diagnosis has been added:

• MDX [21>]

A new diagnosis of the "PARK ASSIST" system has been developed for the models:

- CDX
- MDX
- NSX
- RDX

A new diagnosis of the "BLUETOOTH" system has been developed for the models:

- CDX
- MDX
- NSX
- RDX

#### AUDI

New models have been created and the related diagnosis has been added:

- Q4 E-Tron [21>]
- Q4 E-Tron Sportback [21>]
- E-Tron GT [21>]
- RS E-Tron GT [21>]
- RS 3 [21>] Sportback/Sedan

A new diagnosis of the "HIGH VOLTAGE CONVERTER" system has been developed for the models:

- A6 / S6 / RS6
- A7 / S7 / RS7
- E-Tron / E-Tron Sportback/ E-Tron GT
- Q8 / SQ8 / RSQ8

A new diagnosis of the "HEA