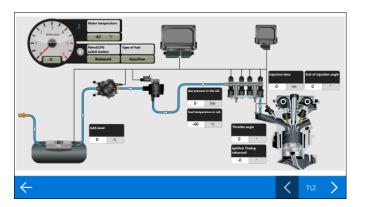

# **DASHBOARDS IN DIAGNOSIS**

Other than the new type of DASHBOARD that will be included, we will illustrate others that can always been consulted from the PARAMETERS page. Here are some examples: