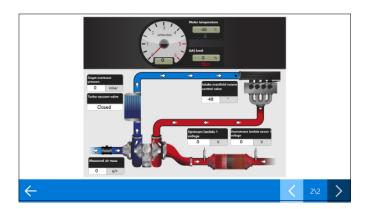

epair market. The introduction of electric and hybrid vehicles in the market has led us to pay careful attention to the addition of new vehicle selections and the development of new diagnostic systems specifically for this type of vehicles.

Among the main implementations, following are some models recently introduced in the market:

- AUDI Q4 E-Tron Sportback/E-Tron GT/RS E-Tron GT
- BMW iX3
- FORD Mustang Mach-E
- HYUNDAI Elantra/Sonata Hybrid
- MERECEDES-BENZ EQB
- MITSUBISHI Eclipse Cross PHEV
- TOYOTA C-HR
- VOLKSWAGEN ID.4



# **DASHBOARDS IN DIAGNOSIS**

Other than the new type of DASHBOARD that will be included, we will illustrate others that can always been consulted from the PARAMETERS page. Here are some examples:

### PARKING AID CAMERAS



### REDUCING AGENT METERING SYSTEM







# **NEW DIAGNOSTIC FEATURES**

# **CAR**

### **ACURA**

A new model has been created and the related diagnosis has been added:

• MDX [21>]

A new diagnosis of the "PARK ASSIST" system has been developed for the models:

- CDX
- MDX
- NSX
- RDX

A new diagnosis of the "BLUETOOTH" system has been developed for the models:

- CDX
- MDX
- NSX
- RDX

#### AUDI

New models have been created and the related diagnosis has been added:

- Q4 E-Tron [21>]
- Q4 E-Tron Sportback [21>]
- E-Tron GT [21>]
- RS E-Tron GT [21>]
- RS 3 [21>] Sportback/Sedan

A new diagnosis of the "HIGH VOLTAGE CONVERTER" system has been developed for the models:

- A6 / S6 / RS6
- A7 / S7 / RS7
- E-Tron / E-Tron Sportback/ E-Tron GT
- Q8 / SQ8 / RSQ8

A new diagnosis of the "HEAD-UP DISPLAY" system has been develope