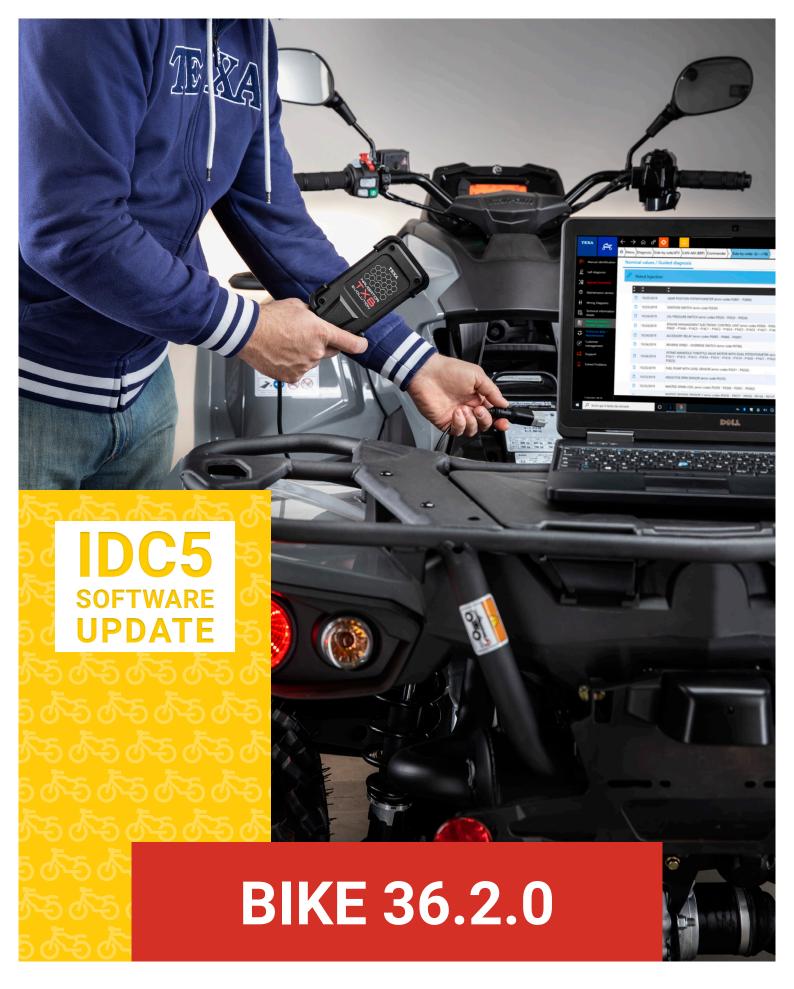

# **IDC5 BIKE 36.2.0**

The IDC5 BIKE diagnosis software guarantees motorcycle repairers all over the world a unique, complete and high-level content solution, with unparalleled availability of brands and models in the motorbike field. Each update introduces important new developments and technical contents that allow you to carry out complete maintenance on motorcycles, scooters, guads, jet skis, snowmobiles and utility vehicles.