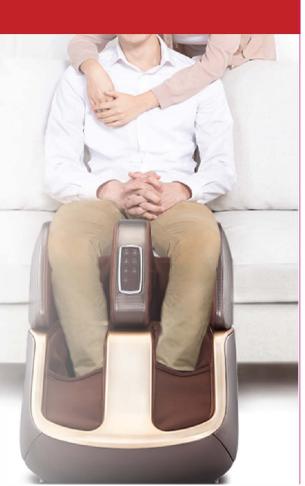

## **Features:**

1. Full Airbag double feature design with hinge cut-over feature on top of the device to allow full foot, calf and thigh length massage.

2. Airbag and roller massage offer multiple pressure varieties, with soft to strong intensities and stereoscopic targeting. Massage techniques are innovative and flexible allowing for a wide range of targeting options.

3. Three levels of intensities, five varieties of massage programs and 17 different massage combinations provide comprehensive massage options.

4. Multi-angle massage is possible with the 90° adjustable hinge system at the top of the unit and 20° adjustability in the base of the massager.