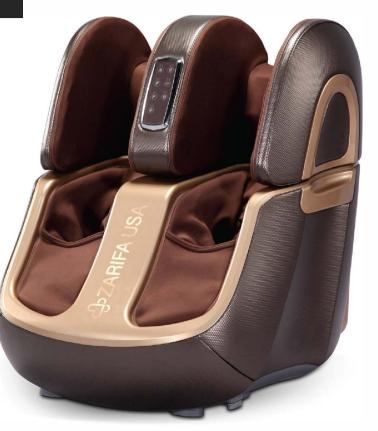

ZARIFA USA

## **Features:**

1. Full Airbag double feature design with hinge cut-over feature on top of the device to allow full foot, calf and thigh length massage.

2. Airbag and roller massage offer multiple pressure varieties, with soft to strong intensities and stereoscopic targeting. Massage techniques are innovative and flexible allowing for a wide range of targeting options.

5. Jade Heating is included for comfort.

6. Full range of massage points from the foot to the calves to the top of the thigh.

7. Built in safety features such as auto deflate in the case that power is cut to the device the massage airbags will not hold.