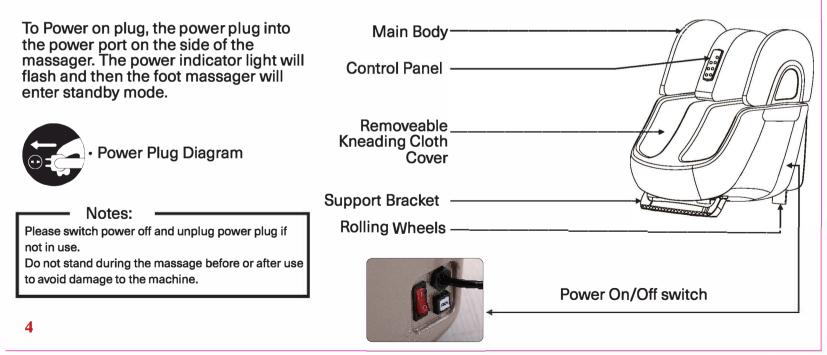

# **Usage Information**

Power on/off switch with indicator, doubles as reset switch.

Lights blue when in use and provides a comprehensive calf, ankle to thigh

Jade Heating function by Zarifa USA, lights up blue while in use.