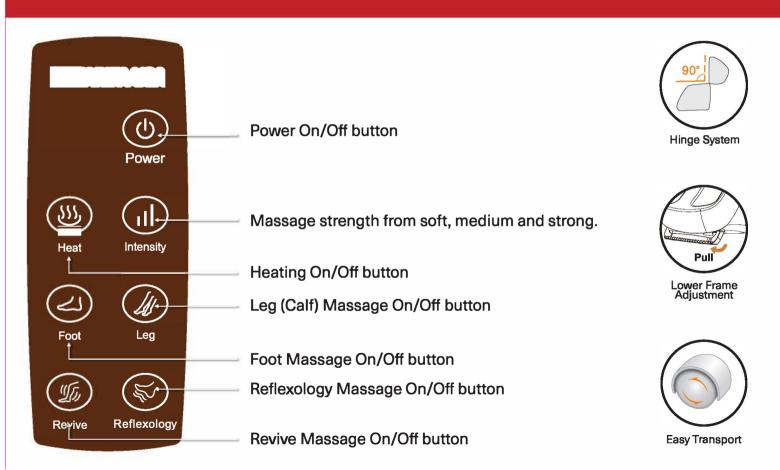

# **Usage Information**

Power on/off switch with indicator, doubles as reset switch.

Lights blue when in use and provides a comprehensive calf, ankle to thigh

Jade Heating function by Zarifa USA, lights up blue while in use.

Lights blue when in use and provides a full Foot and Leg massage routine.

Three strengths included once massage routine begins. Green indicates soft massage, blue indicates medium massage and red indicates strong Intensity massage.

Lights blue when in use and provides a bottom of the foot and calf massage

Foot

Lights blue when in use and provides a comprehensive bottom of the foot massage.