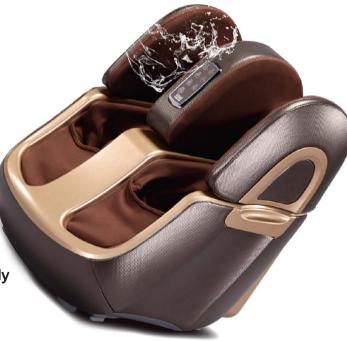

# **Z-SMART**

Foot Massager Plus

**USER MANUAL** 

## **Features:**

1. Full Airbag double feature design with hinge cut-over feature on top of the device to allow full foot, calf and thigh length massage.

2. Airbag and roller massage offer multiple pressure varieties, with soft to strong intensities and stereoscopic targeting. Massage techniques are innovative and flexible allowing for a wide range of targeting options.

Product Specification: Name: Z-Smart Foot Massager Model: Z801c19 Rated Voltage: 110 – 120V~ 60Hz 220 – 240V~ 50Hz/60Hz Rated Power: 100W Rated Working Time: 20 Minutes

\*Massager is not waterproof image is for creative purposes only