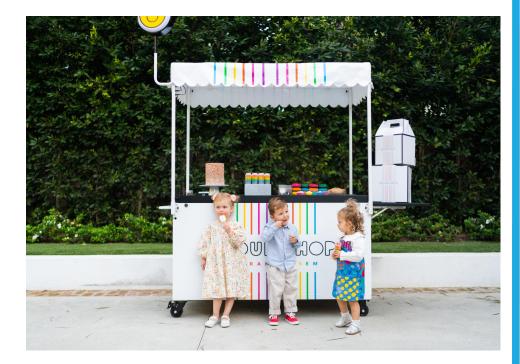

#### by A M I R A H K A S S E M

Cart

The Flour Shop cart is great for birthdays, parties, corporate events, weddings or just a good time! It can be used to serve cake, sweet treats, ice cream, and more. All cakes and treats can be fully customized to your theme, or select from Flour Shop's signature menu of treats.