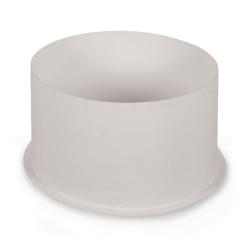

## General product description

The Skylux® daylight cylinder fits in a Skylux polyester or metal curb with corresponding daylight size. Every daylight cylinder is equipped with a bottom flange for the inner finish on the (false) ceiling. The single-walled daylight cylinder is made of a centered white PVC compact sheet.

In case of a round size, the vertical joint is glued with a PVC strip on the outside. The height of the daylight cylinder can be ordered to size or adapted during installation at the construction site. The inside is finished but can be painted after appliying an appropriate primer. Fixation is done with screws in the curb (pre-drilling) or with glue (not delivered).