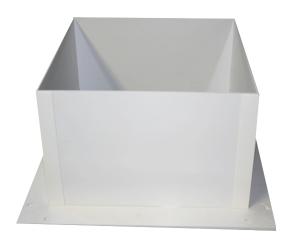

## General product description

The Skylux® daylight cylinder fits in a Skylux polyester or metal curb with corresponding daylight size. Every daylight cylinder is equipped with a bottom flange for the inner finish on the (false) ceiling. The single-walled daylight cylinder is made of a centered white PVC compact sheet.

In case of a round size, the vertical joint is glued with a PVC strip on the outside. The height of the daylight cylinder can be ordered to size or adapted during installation at the construction site. The inside is finished but can be painted after appliying an appropriate primer. Fixation is done with screws in the curb (pre-drilling) or with glue (not delivered).