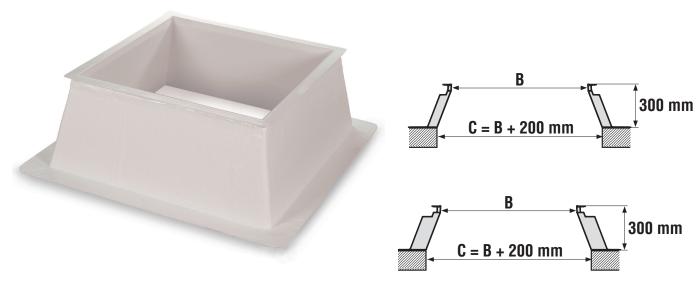

## Specific characteristics

| Mechanical characteristics | Shock resistance: 55 KJ/m² according to (DIN 53453) |
|----------------------------|-----------------------------------------------------|
| Thermal characteristics    | U <sub>up</sub> * value:                            |
|                            | PO30 EP60 0.35 W/m²K                                |
|                            | PO30 EP100 0.23 W/m <sup>2</sup> K                  |
| Chemical characteristics   | Resistant to most acids and bases stipulated        |
|                            | on a temperature of 80°C.                           |
| Fire attestation           | E                                                   |
| Sizes                      | Height 30 cm other heights on request               |
| Density                    | 1400 to 1600 kg/m³ at 20°C                          |
| Water absorption           | _                                                   |