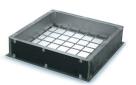

#### 1. Burglar proof grid

The burglar proof grid consists of a welded frame with L-profiles (30/20/3), in which a grid with ribbed bars of diameter  $\varnothing$  10 mm is welded. The axis distance between the bars is 150 mm. The grid is galvanised.