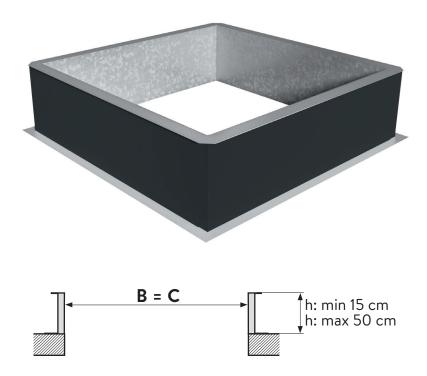

## General product description

The Skylux® dome curbs are made of galvanised steel plate. They always are vertical and equipped with a bottom flange (80 mm) and a top flange (55 mm). The square and rectangular curbs are insulated with a combination of PUR and bituminous rockwool (total thickness of 50 mm) and can be equipped with different types of roof membranes. The round curbs are not insulated. The curb can be equipped with brackets and hinges. This curb has a CE label according to EN 1873:2014+A1:2016 combined with a Skylux® skylight.

## Specific characteristics

| Corrosion characteristics | Sendzimir galvanisation 275 g/m²            |
|---------------------------|---------------------------------------------|
| Thermal characteristics   | U value of the insulation is 0.56 W/m²K     |
|                           | U <sub>up</sub> * value: 0.51 W/m²K         |
|                           | (for insulated curbs)                       |
| Sizes                     | Tolerance on diameter -2/+6                 |
|                           | Daylight size (B) = roof opening (C)        |
|                           | Thickness wall steel: 1.5 mm                |
|                           | Thickness wall insulation: 50 mm            |
|                           | Heights: 150, 200, 250, 300, 400 and 500 mm |