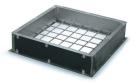

#### 1. Burglar proof grid

The burglar proof grid consists of a welded frame with L-profiles (30/20/3), in which a grid with ribbed bars of diameter  $\varnothing$  10 mm is welded. The axis distance between the bars is 150 mm. The grid is galvanised.