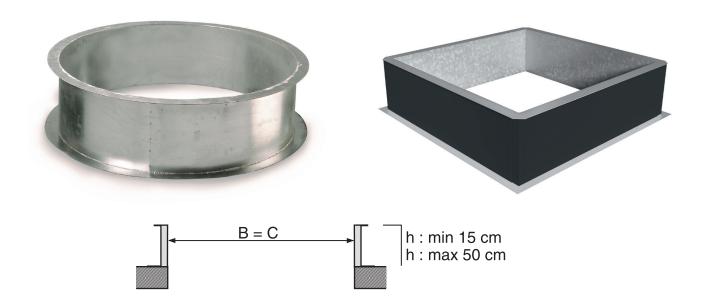

## General product description

The Skylux® dome curbs are made of galvanised steel plate. They always are vertical and equipped with a bottom flange (80 mm) and a top flange (55 mm). The square and rectangular curbs are insulated with bituminous rockwool (40 mm) and can be equipped with different types of roof membranes. The round curbs are not insulated. The curb can be equipped with brackets and hinges.

## Specific characteristics

| Mechanical characteristics | Sendzimir galvanisation 275 g/m²            |
|----------------------------|---------------------------------------------|
| Thermal characteristics    | U value of the insulation is 1 W/m²K        |
|                            | U <sub>up</sub> * value: 0.84 W/m²K         |
|                            | (for insulated rectangular curbs)           |
| Sizes                      | Tolerance on diameter -2/+6                 |
|                            | Daylight size (B) = roof opening (C)        |
|                            | Thickness wall steel: 1.5 mm                |
|                            | Thickness wall insulation: 40 mm            |
|                            | Heights: 150, 200, 250, 300, 400 and 500 mm |