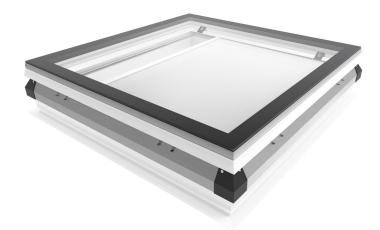

The electric screen is an assembled unit that consists of white coated aluminium profiles of 40x40 mm around with a mobile screen fabric. When the screen fabric is open, there are no visible wires.

In case of a fixed configuration, the screen can be installed in the daylight size of the curb afterwards. The system is controlled by a Bluetooth impulse switch. There's no need for extra cables between the switch and screen, enabling an easy installation of the screen. The installation is done with mounting clips on the transverse sides of the electric screen.

If you choose an openable plastic skylight, the screen - version 230 volts - is installed in the roof opening.