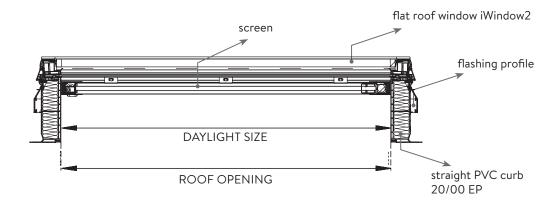

#### **Technical drawings**

- Size and position of built-in screen: always in the daylight size of the curb
  - in case of a splayed curb:

• in case of a straight curb:

blackout blind

insect screen