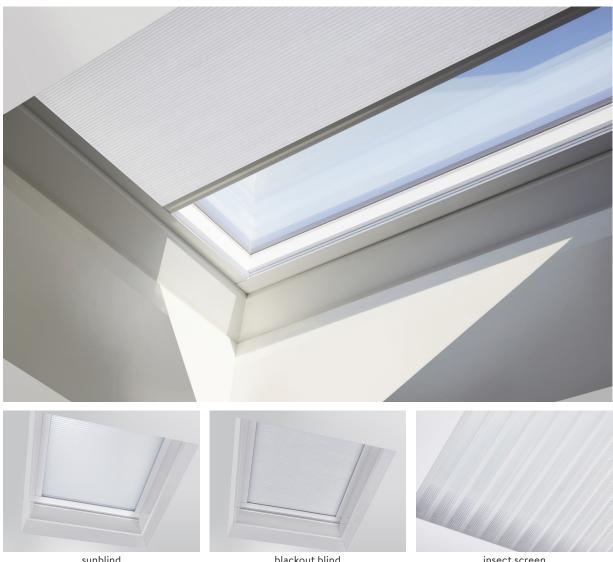

#### General product description

The stand-alone electric screen with wireless control is available as an insect screen, a sunblind or a blackout blind. Skylux offers an electrically powered version connected to the mains electricity supply (230 volts). It can be installed fixed and openable flat roof windows and plastic skylights.

#### Features

- Keeps out solar heat
- Screen type can be chosen: sunblind, blackout blind or insect screen
- No visible wires
- Compact and pre-assembled unit
- Silent system
- Wireless control included
- Power supply: mains supply (230 volts)
- Can also be installed afterwards
- Can be installed from the inside of the skylight or flat roof window

### General characteristics fabric

Choos the type of fabric during your purchase.

|                         | -×-                  |                                                   | *                    |
|-------------------------|----------------------|---------------------------------------------------|----------------------|
|                         | sunblind (S)         | blackout blind (V)                                | insect screen (l)    |
| Functioning temperature |                      | -20°C /+60°C                                      |                      |
| Colour inside           | white                | light grey                                        | white                |
| Colour outside          | white                | light grey                                        | white                |
| Fabric material         | 100% polyester       | polyester with<br>aluminium foil on the<br>inside | 100% polyethylene    |
| Light transmission      | ± 30% (transmission) | ± 0.5% (transmission)                             | ± 90% (transmission) |
| Туре                    |                      | honeycomb<br>(double pleated)                     |                      |