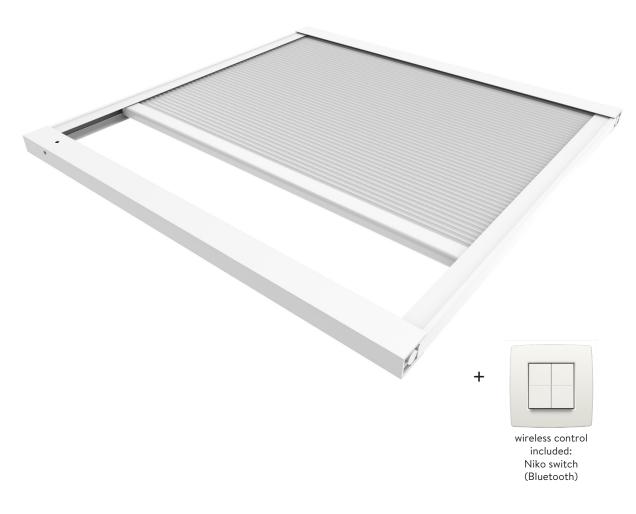

The electric screen is an assembled unit that consists of white coated aluminium profiles of 40x40 mm around with a mobile screen fabric. When the screen fabric is open, there are no visible wires.

In case of a fixed configuration, the screen can be installed in the daylight size of the curb afterwards. The system is controlled by a Bluetooth impulse switch. There's no need for extra cables between the switch and screen, enabling an easy installation of the screen. The installation is done with mounting clips on the transverse sides of the electric screen.

#### Specific characteristics: wireless Bluetooth Niko switch

This pulse switch allows you to control your Bluetooth operated Skylux system. There is no need for extra cables or breaking walls. The switch can be installed on a European socket box, screwed on a wall (screws are not included in the delivery) or attached on a flat surface with double-sided adhesive strips (included in the delivery). The wireless and battery-free switch is powered by an integrated kinetic energy generator. The system is operated (open-stop-close) by pushing a single button. The switch has 4 buttons and can therefore operate 4 functions in total. (The switch is provided with four push buttons and the control of the screen is connected to the top left push button by default.)