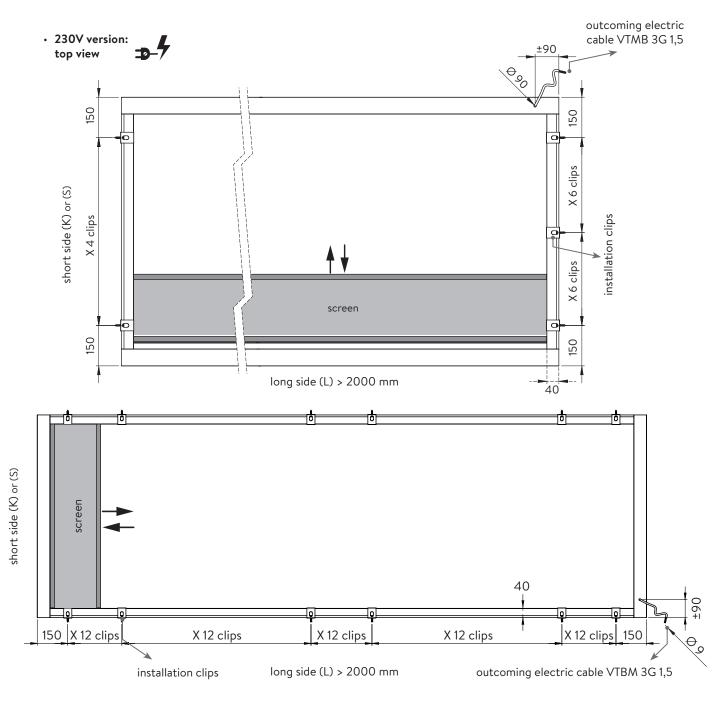

# Version powered by mains supply (230 volts)

The electric screen - version 230 volts - is connected to the mains electricity supply. A 230 V power supply is therefore needed where the flat roof window or skylight will be installed. The outcoming cable is a VTMB 3G1.5 type.

As standard, the electric cable comes out in a corner on the top side of the screen and can therefore be pulled through the curb to the outside.

The electric cable can also be repositioned in the profiles of the screen and pulled further on the inside of the curb (details: see mounting instructions).

Depending on the size, the screen fabric starts on the short (K or S) side or the long (L) side. The fabric starts on the long side by default. However, If the long side is larger than 2000 mm, however, the fabric always starts on the short side.