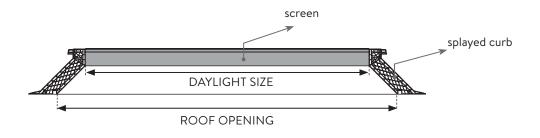

#### **Technical drawings**

- Size and position of built-in screen: always in the daylight size of the curb
  - in case of a splayed curb:

• in case of a straight curb:

blackout blind

insect screen