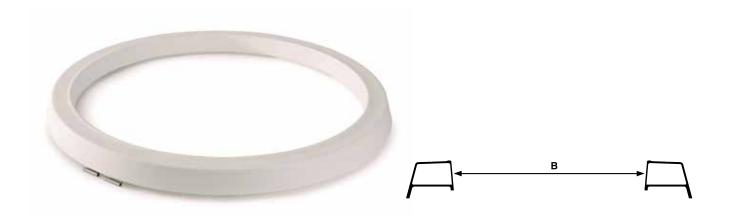

## General product description

The round frame consists of a solid profile of glass fibre reinforced polyester resins filled with PUR insulation, which holds the frame condensation free and gives a superior insulation value.

The opening happens with a manual or electric spindle 230V or 24V. The framed is reinforced with a metal insert for the brackets and a polyester insert for the hinge.

A flexible grey sealing of 15x15 mm is provided over the whole outline of the PVC frame and provides a windproof sealing of the frame and curb. The frame is equipped with an inox hook-into-hinge. The bottom part of the hinge is fixed on the curb. There is a quick assembly system to simplify the installation. This premounted entity of curb, frame and dome is already prepared by the manufacturers plant.

## Specific characteristics

| Mechanical characteristics | Frame profile glass fibre reinforced polyester resin  |
|----------------------------|-------------------------------------------------------|
| Thermal characteristics    | U <sub>e</sub> * value 0.32 W/m²K                     |
| Chemical characteristics   | Resistant to most acids and bases determined by 80°C. |
| Wall thickness polyester   | ± 3 mm                                                |
| Mass                       | ± 1,2 kg/m                                            |