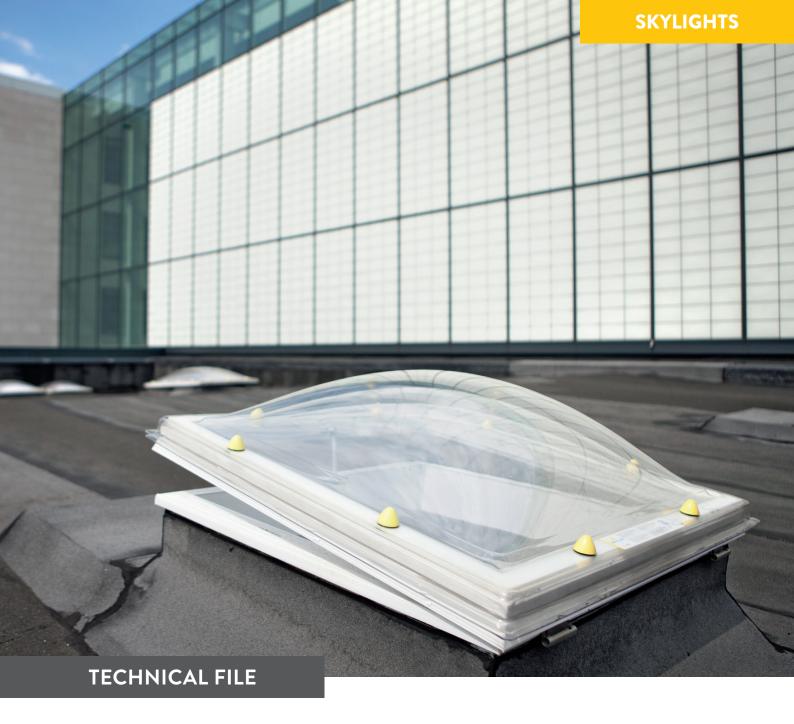

## General description of the product

The Skylux® manual chain actuator is a very discrete opening system for any kind of skydome. His compact and aesthetical design allows a full integration in the Skylux® concept.

The body is made from white coated (ral 9010) cast aluminium and is entirely maintenance free.

The chain itself is made from rustproof materials. The actuator is operated with a handle with hook, to be hooked in the eyelet on the actuator's body. 30 rotations allow the maximum opening of 260 mm.