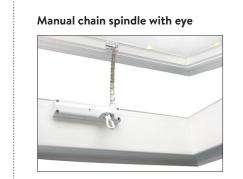

The body is made from white coated (ral 9010) cast aluminium and is entirely maintenance free.

The chain itself is made from rustproof materials. The actuator is operated with a handle with hook, to be hooked in the eyelet on the actuator's body. 30 rotations allow the maximum opening of 260 mm.