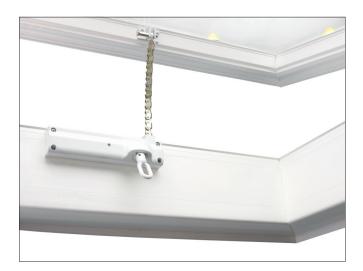

## General description of the product

The Skylux® manual chain actuator is a very discrete opening system for any kind of skydome. His compact and aesthetical design allows a full integration in the Skylux® concept.

The body is made from white coated (ral 9010) cast aluminium and is entirely maintenance free.

The chain itself is made from rustproof materials. The actuator is operated with a handle with hook, to be hooked in the eyelet on the actuator's body. 30 rotations allow the maximum opening of 260 mm.