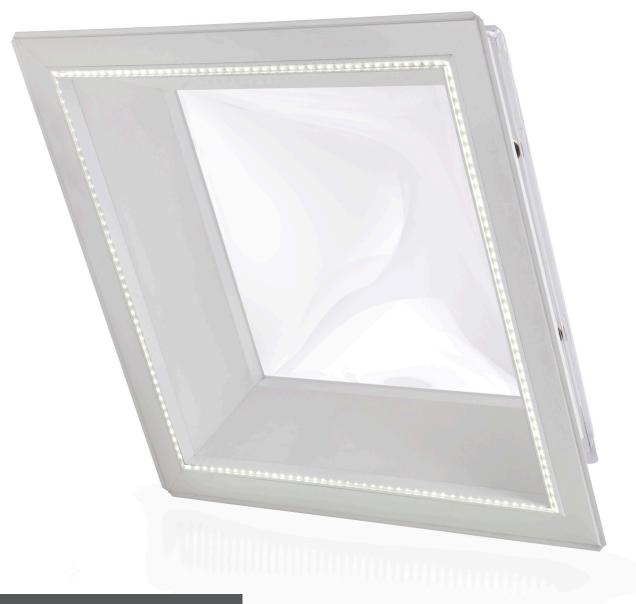

# General product description

De Skylux $^{\circ}$  lighting for skylights thanks to the energy-efficient EcoLED lighting. The lighting set consists of one continuous and flexible LED strip, suitable for the Skylux PVC curb 20/00 EP. It also comes with one or two transformers 230 V / 24 V DC (depending on the chosen size).

The LED strip is placed in the provided groove of the PVC curb 20/00 EP. The four included opal PC clip profiles (corners need to be cut into a mitre) click into the groove (LED dots remain slightly visible) (finished roof opening = daylight size + 4cm).

A lighting set consist of:

- 1 continuous flexible LED strip
- 4 opal polycarbonate clip profiles
- 1 (or 2) transformer(s) 230/24 V DC (depending on the length of the LED strip)