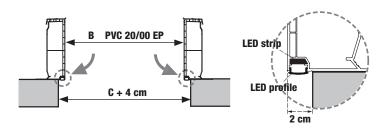

The LED strip is placed in the provided groove of the PVC curb 20/00 EP. The four included opal PC clip profiles (corners need to be cut into a mitre) click into the groove (LED dots remain slightly visible) (finished roof opening = daylight size + 4cm).