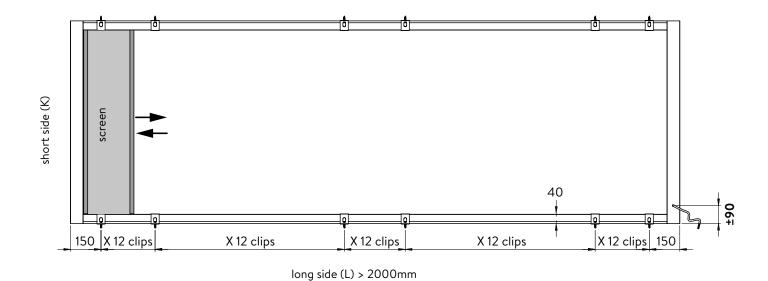

#### Installing the installation clips

Position and number of installation clips:

#### Intermediate distance X

| daylight size | from<br>K =<br>short<br>side | number<br>of clips | # clips<br>per side | between<br>start and<br>-1 | between<br>1-2 | between<br>2-3 | between<br>3-4 | between<br>4-5 | between<br>5-6 | betweer<br>6 - end |
|---------------|------------------------------|--------------------|---------------------|----------------------------|----------------|----------------|----------------|----------------|----------------|--------------------|
| 800 x 1800    |                              | 6                  | 3                   | 150                        | 250            | 250            |                |                |                | 150                |
| 800 x 2000    |                              | 6                  | 3                   | 150                        | 250            | 250            |                |                |                | 150                |
| 800 x 2200    | К                            | 12                 | 6                   | 150                        | 133            | 668            | 300            | 668            | 133            | 150                |
| 800 x 2300    | К                            | 12                 | 6                   | 150                        | 166            | 684            | 300            | 684            | 166            | 150                |
| 800 x 2500    | К                            | 12                 | 6                   | 150                        | 233            | 718            | 300            | 718            | 233            | 150                |
| 800 x 2800    | К                            | 12                 | 6                   | 150                        | 199            | 901            | 300            | 901            | 199            | 150                |
| 850 x 850     |                              | 6                  | 3                   | 150                        | 275            | 275            |                |                |                | 150                |
| 900 x 900     |                              | 6                  | 3                   | 150                        | 300            | 300            |                |                |                | 150                |
| 900 x 1200    |                              | 6                  | 3                   | 150                        | 300            | 300            |                |                |                | 150                |
| 900 x 1500    |                              | 6                  | 3                   | 150                        | 300            | 300            |                |                |                | 150                |
| 900 x 1800    |                              | 6                  | 3                   | 150                        | 300            | 300            |                |                |                | 150                |
| 900 x 2100    | К                            | 12                 | 6                   | 150                        | 99             | 651            | 300            | 651            | 99             | 150                |
| 1000 x 1000   |                              | 6                  | 3                   | 150                        | 350            | 350            |                |                |                | 150                |
| 1000 x 1300   |                              | 6                  | 3                   | 150                        | 350            | 350            |                |                |                | 150                |
| 1000 x 1500   |                              | 6                  | 3                   | 150                        | 350            | 350            |                |                |                | 150                |
| 1000 x 1600   |                              | 6                  | 3                   | 150                        | 350            | 350            |                |                |                | 150                |
| 1000 x 1800   |                              | 6                  | 3                   | 150                        | 350            | 350            |                |                |                | 150                |
| 1000 x 2000   |                              | 6                  | 3                   | 150                        | 350            | 350            |                |                |                | 150                |
| 1000 x 2200   | К                            | 12                 | 6                   | 150                        | 133            | 668            | 300            | 668            | 133            | 150                |
| 1000 x 2300   | К                            | 12                 | 6                   | 150                        | 166            | 684            | 300            | 684            | 166            | 150                |
| 1000 x 2500   | К                            | 12                 | 6                   | 150                        | 233            | 718            | 300            | 718            | 233            | 150                |
| 1000 x 2800   | К                            | 12                 | 6                   | 150                        | 199            | 901            | 300            | 901            | 199            | 150                |
| 1000 x 3000   | К                            | 12                 | 6                   | 150                        | 266            | 934            | 300            | 934            | 266            | 150                |
| 1050 x 1050   |                              | 12                 | 6                   | 150                        | 150            | 150            | 150            | 150            | 150            | 150                |
| 1050 x 1650   |                              | 12                 | 6                   | 150                        | 150            | 150            | 150            | 150            | 150            | 150                |
| 1050 x 2250   | К                            | 12                 | 6                   | 150                        | 149            | 676            | 300            | 676            | 149            | 150                |
| 1100 x 1100   |                              | 12                 | 6                   | 150                        | 160            | 160            | 160            | 160            | 160            | 150                |
| 1100 x 1400   |                              | 12                 | 6                   | 150                        | 160            | 160            | 160            | 160            | 160            | 150                |
| 1100 x 1700   |                              | 12                 | 6                   | 150                        | 160            | 160            | 160            | 160            | 160            | 150                |
| 1100 x 2300   | К                            | 12                 | 6                   | 150                        | 166            | 684            | 300            | 684            | 166            | 150                |
| 1200 x 1200   |                              | 12                 | 6                   | 150                        | 180            | 180            | 180            | 180            | 180            | 150                |
| 1200 x 1400   |                              | 12                 | 6                   | 150                        | 180            | 180            | 180            | 180            | 180            | 150                |
| 1200 x 1500   |                              | 12                 | 6                   | 150                        | 180            | 180            | 180            | 180            | 180            | 150                |
| 1200 x 1800   |                              | 12                 | 6                   | 150                        | 180            | 180            | 180            | 180            | 180            | 150                |
| 1200 x 2100   | K                            | 12                 | 6                   | 150                        | 99             | 651            | 300            | 651            | 99             | 150                |
| 1300 x 1300   |                              | 12                 | 6                   | 150                        | 200            | 200            | 200            | 200            | 200            | 150                |
| 1300 x 1600   |                              | 12                 | 6                   | 150                        | 200            | 200            | 200            | 200            | 200            | 150                |
| 1300 x 1900   |                              | 12                 | 6                   | 150                        | 200            | 200            | 200            | 200            | 200            | 150                |
| 1400 x 1400   |                              | 12                 | 6                   | 150                        | 220            | 220            | 220            | 220            | 220            | 150                |
| 1500 x 1500   |                              | 12                 | 6                   | 150                        | 240            | 240            | 240            | 240            | 240            | 150                |
| 1600 x 1600   |                              | 12                 | 6                   | 150                        | 260            | 260            | 260            | 260            | 260            | 150                |