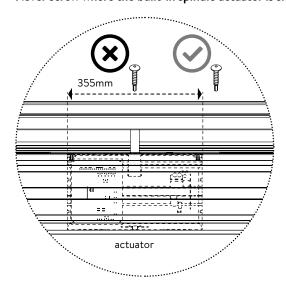

In case of a combination with an openable glass flat roof window: do not screw where the built-in actuators are situated.

#### Never screw where the built-in spindle actuator is situated in the curb!!