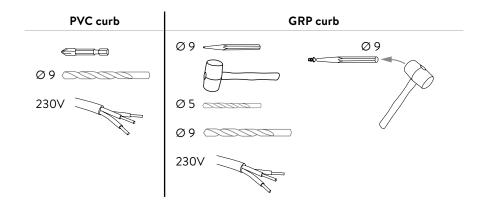

# **NECESSARY TOOLS**

#### **PVC** curbs:

Screw the mounting clips in the daylight size of the curb, on the screw line (if available), at 10mm from the top side. Use the HiLo screws 25mm PH2.

Align the top side of the mounting clips with the top side of the curb flange.

#### Polyester (GRP) curbs:

Do not screw in the polyester curbs.

Only drill a hole in the inner wall of the polyester curb and use the rivet.

Do not screw in the polyester curbs. Use the rivet.

Pre-drill with  $\emptyset$  5mm through the inner wall of the polyester (GRP) curb.