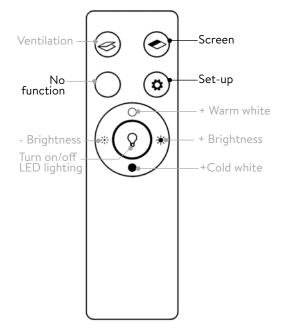

#### RF remote control

The provided remote control is connected in advance to your Skylux device.

#### **Functionalities**

Ventilation: Open/stop/close the window

Screen (sunblind or blackout blind or insect screen): open/stop/close the screen.

★ + Brightness LED

- Brightness LED

+ cold white

O + warm white

Set-up: Use this button to change the device settings (see FAQ, page 17).