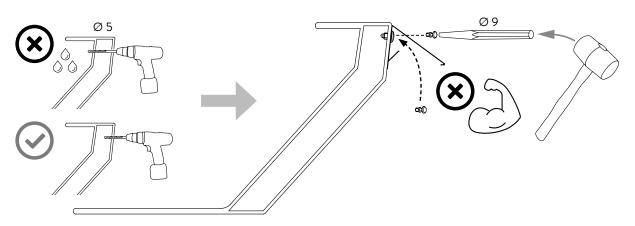

#### In case of a square curb:

Install the electric screen with the screws of the installation clips on the sides without actuators.

Screw the mounting clips in the daylight size of the curb by using the supplied fixations; depending on the curb type:

#### Polyester (GRP) curbs:

Do not screw in the polyester curbs.

Only drill a hole in the inner wall of the polyester curb and use the rivet.

Do not screw in the polyester curbs. Use the rivet.

Pre-drill with  $\emptyset$  5mm through the inner wall of the polyester (GRP) curb.