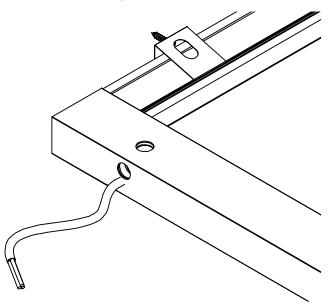

#### Other option for processing the electric cable to the inside of the skylight:

The cable also be placed to the bottom.

#### !! The cable is visible in this situation !!

Follow again the steps: "(\*) how-to: reposition cable in screen" until "pull the cable to the inside of the screen".

A hole (Ø 9mm) can be drilled downwards in the screen and the U-profile:

! Watch out: drill next to the electric components and do not drill in the cables!

Now pull the cable back to the outside of the screen, as well as through the U-profile.

Place the cover with the Bluetooth logo back on the screen.