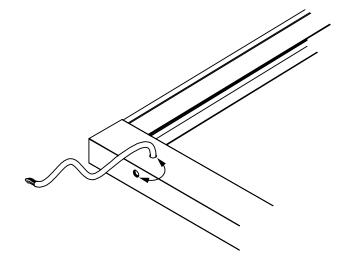

Detach the cover at the bottom of the screen from the screen profile:

Take the cover and slide it to the right (as shown in the image below).

Pull the cable through the hole from the outside to the inside of the screen again.

Now, the cable can be pulled back to the outside of the screen, through the hole on the side of the screen.

Put the cover back in the opening of the screen and slide it to the left (as shown in the image below).