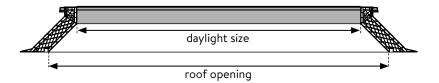

#### General:

The dimensions of the electric screen depend on the daylight size of the curb. The electric screen is to be installed in the daylight size, at the top of the curb.

#### Curb requirements:

It is important that the curb and its daylight size are perpendicular and have no deformations.