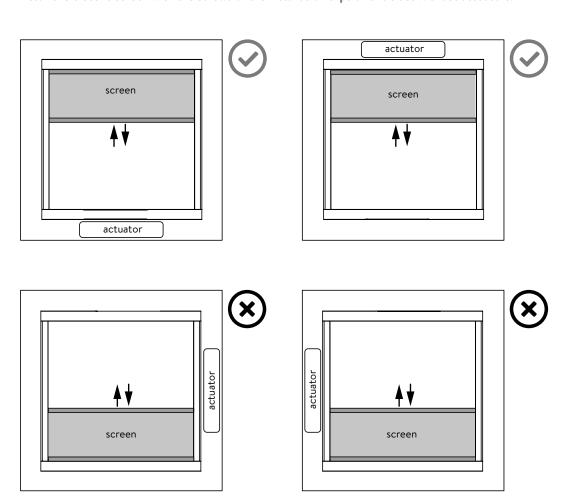

#### In case of a square curb:

Install the electric screen with the screws of the installation clips on the sides without actuators.

Screw the mounting clips in the daylight size of the curb by using the supplied fixations; depending on the curb type: