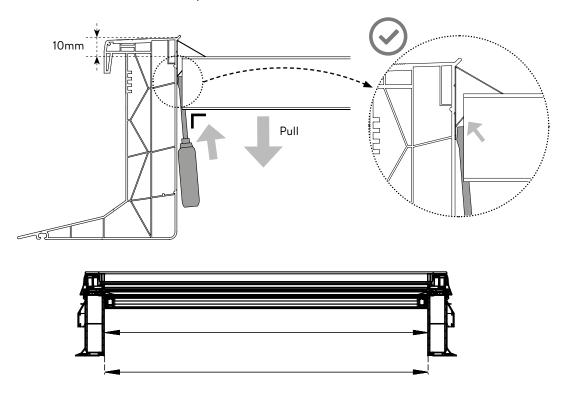

#### **PVC** curbs:

Screw the mounting clips in the daylight size of the curb, on the screw line (if available), at 10mm from the top side. Use the HiLo screws 25mm PH2.

Align the top side of the mounting clips with the top side of the curb flange.

#### Please note:

Do not screw through the curb towards the outside to avoid any water infiltration from the outside.