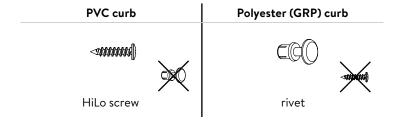

#### **PVC** curbs:

Screw the mounting clips in the daylight size of the curb, on the screw line (if available), at 10mm from the top side. Use the HiLo screws 25mm PH2.

Align the top side of the mounting clips with the top side of the curb flange.

#### Polyester (GRP) curbs:

Do not screw in the polyester curbs.

Only drill a hole in the inner wall of the polyester curb and use the rivet.

Do not screw in the polyester curbs. Use the rivet.

Pre-drill with  $\emptyset$  5mm through the inner wall of the polyester (GRP) curb.