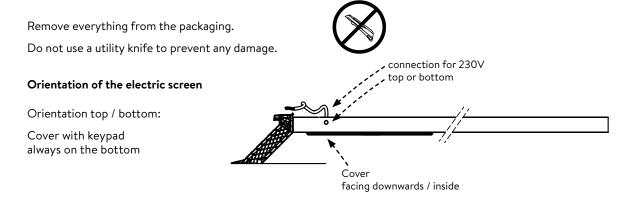

#### Installation in a skylight curb, but not applicable to PVC curb 20/00EP:

Cable comes out on the upper side of the screen: (standard)

For the installation in a PVC curb 20/00EP, the cable in the screen must be repositioned to the side:

- Curb 20/00EP can be recognised by the following aspects:
  - Straight curb; 20cm high
  - Aluminium flashing profile on the outside, under which the roofing is situated

(\*) How-to: reposition cable in screen

Detach the cover at the bottom of the screen from the screen profile:

Take the cover and slide it to the right (as shown in the image below).

Pull the cable through the hole from the outside to the inside of the screen again.