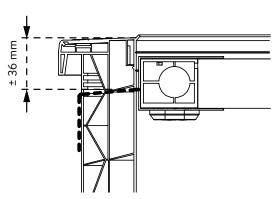

#### **PVC** curbs:

Screw the mounting clips in the daylight size of the curb, on the screw line (if available), at 10mm from the top side. Use the HiLo screws 25mm PH2.

Align the top side of the mounting clips with the top side of the curb flange.

#### Please note:

Do not screw through the curb towards the outside to avoid any water infiltration from the outside.