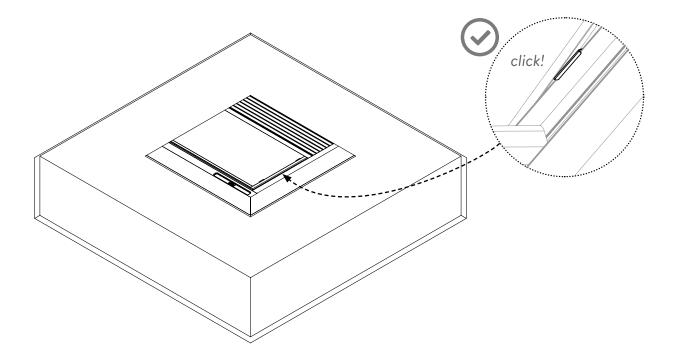

#### Place the electric screen

Take the electric screen and install it correctly as described above. Place and clip the electric screen on the inside of the skylight in the installation clips.

#### Attach correctly (clip):

Prevent the electric screen from getting blocked by the installation clips during opening and closing.

Pull the electric screen horizontally in relation to the curb:

Finish as desired but make sure that the cover with keypad is always visible. The screen is easy to remove in order to provide the best possible service afterwards.