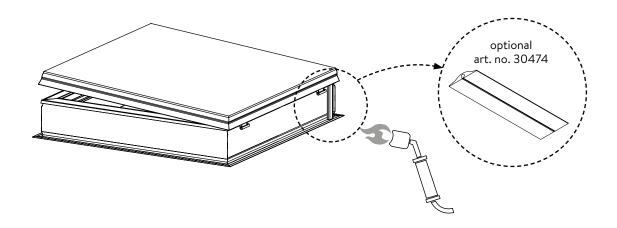

This application (cable that comes out of the side of the screen) can also be used for other curbs.

If the cable is processed on the outside of the curb, the installer is responsible for screening the cable and providing a further good electrical connection.

E.g.:

For any situation it is possible to place a cover rubber (optional) over the cable to protect overheating.