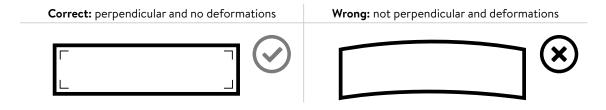

#### Curb requirements:

It is important that the curb and its daylight size are perpendicular and have no deformations.