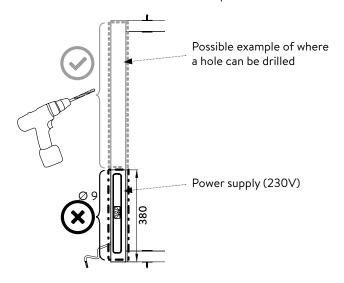

#### Other option for processing the electric cable to the inside of the skylight:

The cable also be placed to the bottom.

#### !! The cable is visible in this situation !!

Follow again the steps: "(\*) how-to: reposition cable in screen" until "pull the cable to the inside of the screen".

A hole (Ø 9mm) can be drilled downwards in the screen and the U-profile:

! Watch out: drill next to the electric components and do not drill in the cables!

Now pull the cable back to the outside of the screen, as well as through the U-profile.

Place the cover with the Bluetooth logo back on the screen.