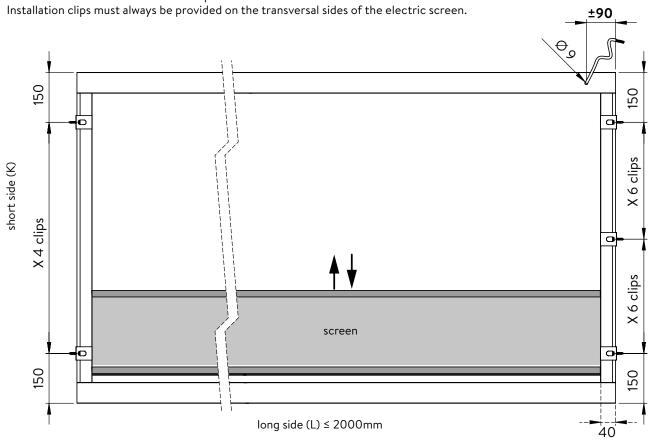

#### Installing the installation clips

Position and number of installation clips:

#### Intermediate distance X

| daylight size            | from<br>K =<br>short<br>side | number<br>of clips | # clips<br>per side | between<br>start and<br>-1 | between<br>1-2 | between<br>2-3 | between<br>3-4 | between<br>4-5 | between<br>5-6 | betweer<br>6 - end |
|--------------------------|------------------------------|--------------------|---------------------|----------------------------|----------------|----------------|----------------|----------------|----------------|--------------------|
| 400 x 400                |                              | 4                  | 2                   | 150                        | 100            |                |                |                |                | 150                |
| 400 x 700                |                              | 4                  | 2                   | 150                        | 100            |                |                |                |                | 150                |
| 400 x 1000               |                              | 4                  | 2                   | 150                        | 100            |                |                |                |                | 150                |
| 400 x 1300               |                              | 4                  | 2                   | 150                        | 100            |                |                |                |                | 150                |
| 400 x 1400               |                              | 4                  | 2                   | 150                        | 100            |                |                |                |                | 150                |
| 400 x 1600               |                              | 4                  | 2                   | 150                        | 100            |                |                |                |                | 150                |
| 400 x 1900               |                              | 4                  | 2                   | 150                        | 100            |                |                |                |                | 150                |
| 400 x 2200               | K                            | 12                 | 6                   | 150                        | 133            | 668            | 300            | 668            | 133            | 150                |
| 400 x 2800               | K                            | 12                 | 6                   | 150                        | 199            | 901            | 300            | 901            | 199            | 150                |
| 450 x 1050               |                              | 4                  | 2                   | 150                        | 150            |                |                |                |                | 150                |
| 470 x 470                |                              | 4                  | 2                   | 150                        | 170            |                |                |                |                | 150                |
| 500 x 500                |                              | 4                  | 2                   | 150                        | 200            |                |                |                |                | 150                |
| 500 x 700                |                              | 4                  | 2                   | 150                        | 200            |                |                |                |                | 150                |
| 500 x 800                |                              | 4                  | 2                   | 150                        | 200            |                |                |                |                | 150                |
| 500 x 1000               |                              | 4                  | 2                   | 150                        | 200            |                |                |                |                | 150                |
| 500 x 1100               |                              | 4                  | 2                   | 150                        | 200            |                |                |                |                | 150                |
| 500 x 1400               |                              | 4                  | 2                   | 150                        | 200            |                |                |                |                | 150                |
| 500 x 1700               |                              | 4                  | 2                   | 150                        | 200            |                |                |                |                | 150                |
| 500 x 1700               |                              | 4                  | 2                   | 150                        | 200            |                |                |                |                | 150                |
| 500 x 2300               | K                            | 12                 | 6                   | 150                        | 166            | 684            | 300            | 684            | 166            | 150                |
| 550 x 550                | K                            | 6                  | 3                   | 150                        | 125            | 125            | 300            | 004            | 100            | 150                |
| 600 x 600                |                              | 6                  | 3                   | 150                        | 150            | 150            |                |                |                | 150                |
| 600 x 800                |                              | 6                  | 3                   | 150                        | 150            | 150            |                |                |                | 150                |
| 600 x 900                |                              | 6                  | 3                   | 150                        | 150            | 150            |                |                |                | 150                |
| 600 x 1200               |                              | 6                  | 3                   | 150                        | 150            | 150            |                |                |                | 150                |
| 600 x 1200               |                              | 6                  | 3                   | 150                        | 150            | 150            |                |                |                | 150                |
| 600 x 1500               |                              | 6                  | 3                   | 150                        | 150            | 150            |                |                |                | 150                |
|                          |                              | 6                  |                     |                            |                |                |                |                |                | 150                |
| 600 x 1600<br>600 x 1800 |                              | 6                  | 3                   | 150                        | 150            | 150            |                |                |                | 150                |
|                          |                              |                    |                     |                            |                |                |                |                |                |                    |
| 600 x 2000               |                              | 6                  | 3                   | 150                        | 150            | 150            |                |                |                | 150                |
| 700 x 700                |                              | 6                  | 3                   | 150                        | 200            | 200            |                |                |                | 150                |
| 700 x 1000<br>700 x 1300 |                              | 6                  | 3                   | 150                        | 200            | 200            |                |                |                | 150<br>150         |
|                          |                              | 6                  |                     | 150                        |                | 200            |                |                |                |                    |
| 700 x 1500<br>700 x 1600 |                              | 6                  | 3                   | 150                        | 200            | 200            |                |                |                | 150<br>150         |
| 700 x 1600               |                              |                    |                     |                            |                |                |                |                |                |                    |
|                          | ν                            | 6                  | 3                   | 150                        | 200            | 200            | 300            | 440            | 122            | 150                |
| 700 x 2200               | K                            | 12                 | 6                   | 150                        | 133            | 668            | 300            | 668            | 133            | 150                |
| 750 x 750                |                              | 6                  | 3                   | 150                        | 225            | 225            |                |                |                | 150                |
| 750 x 1050               |                              | 6                  | 3                   | 150                        | 225            | 225            |                |                |                | 150                |
| 750 x 1250               |                              | 6                  | 3                   | 150                        | 225            | 225            |                |                |                | 150                |
| 750 x 1650               |                              | 6                  | 3                   | 150                        | 225            | 225            |                |                |                | 150                |
| 750 x 1750               | L/                           | 6                  | 3                   | 150                        | 225            | 225            | 200            | (7)            | 140            | 150                |
| 750 x 2250               | K                            | 12                 | 6                   | 150                        | 149            | 676            | 300            | 676            | 149            | 150                |
| 800 x 800                |                              | 6                  | 3                   | 150                        | 250            | 250            |                |                |                | 150                |
| 800 x 1100               |                              | 6                  | 3                   | 150                        | 250            | 250            |                |                |                | 150                |
| 800 x 1200               |                              | 6                  | 3                   | 150                        | 250            | 250            |                |                |                | 150                |
| 800 x 1300               |                              | 6                  | 3                   | 150                        | 250            | 250            |                |                |                | 150                |
| 800 x 1400               |                              | 6                  | 3                   | 150                        | 250            | 250            |                |                |                | 150                |
| 800 x 1600               |                              | 6                  | 3                   | 150                        | 250            | 250            |                |                |                | 150                |