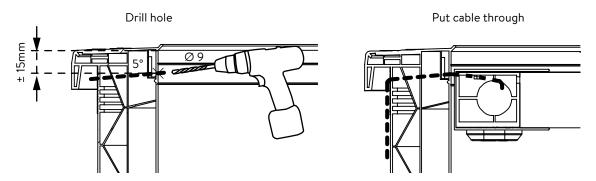

#### !! The cable is visible in this situation !!

Follow again the steps: "(\*) how-to: reposition cable in screen" until "pull the cable to the inside of the screen".

A hole (Ø 9mm) can be drilled downwards in the screen and the U-profile:

! Watch out: drill next to the electric components and do not drill in the cables!

Now pull the cable back to the outside of the screen, as well as through the U-profile.

Place the cover with the Bluetooth logo back on the screen.