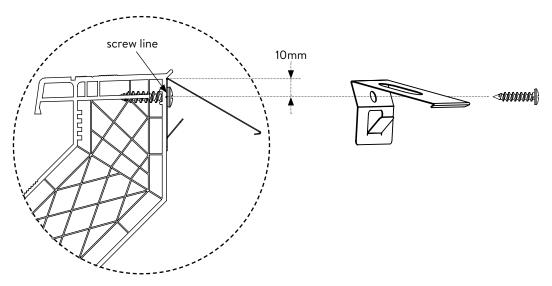

#### **PVC** curbs:

Screw the mounting clips in the daylight size of the curb, on the screw line (if available), at 10mm from the top side. Use the HiLo screws 25mm PH2.

Align the top side of the mounting clips with the top side of the curb flange.

#### Please note:

Do not screw through the curb towards the outside to avoid any water infiltration from the outside.