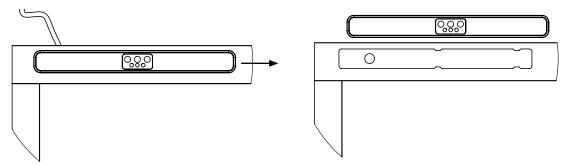

Detach the cover at the bottom of the screen from the screen profile:

Take the cover and slide it to the right (as shown in the image below).

Pull the cable through the hole from the outside to the inside of the screen again.

Now, the cable can be pulled back to the outside of the screen, through the hole on the side of the screen.

Put the cover back in the opening of the screen and slide it to the left (as shown in the image below).