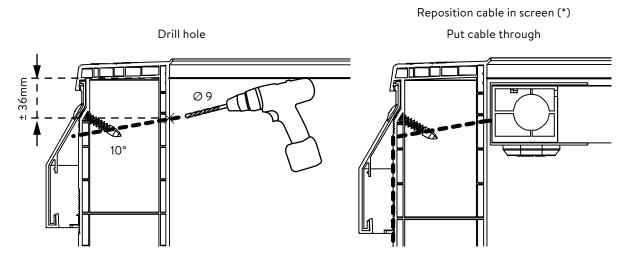

#### Installation in a skylight curb, but not applicable to PVC curb 20/00EP:

Cable comes out on the upper side of the screen: (standard)

For the installation in a PVC curb 20/00EP, the cable in the screen must be repositioned to the side:

- Curb 20/00EP can be recognised by the following aspects:
  - Straight curb; 20cm high
  - Aluminium flashing profile on the outside, under which the roofing is situated

(\*) How-to: reposition cable in screen

#### !! The cable is visible in this situation !!

Follow again the steps: "(\*) how-to: reposition cable in screen" until "pull the cable to the inside of the screen".

A hole (Ø 9mm) can be drilled downwards in the screen and the U-profile:

! Watch out: drill next to the electric components and do not drill in the cables!

Now pull the cable back to the outside of the screen, as well as through the U-profile.

Place the cover with the Bluetooth logo back on the screen.