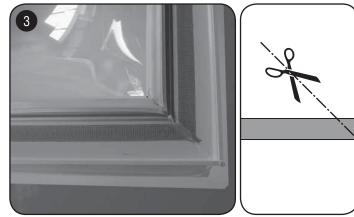

The insect screen is U-shaped. The frame opens smoothly up to 300 mm after the installation of the insect screen

1 Degrease the curb flange with thinner. Fix the hook sealing on the ribbed zone of the curb flange. The hinge side remains clear, so that the insect screen is fixed on the front and sideways.

3 Please keep in mind, that the corners must be cut under angle and joined together.

fig. d

4 Fix the screen on the curb now. Keep in mind that the folded screen does not reach out the border of the curb flange.