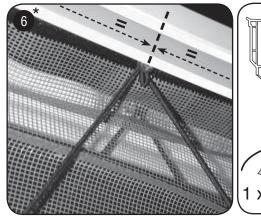

## Continuation for daylight size > 1 m

6 \* Determine the middle of the longest frame side and screw the middle ring in this side.

**89** \* Do this on the inside and the outside of the insect screen so that the wire gauze sticks between the 2 elastic conductors.

<sup>\*</sup> when the daylight size of the hinging side is > 1 m, 1 conductor set is needed; when the daylight size of the hinging side is > 1,5 m, 2 conductor sets are needed.