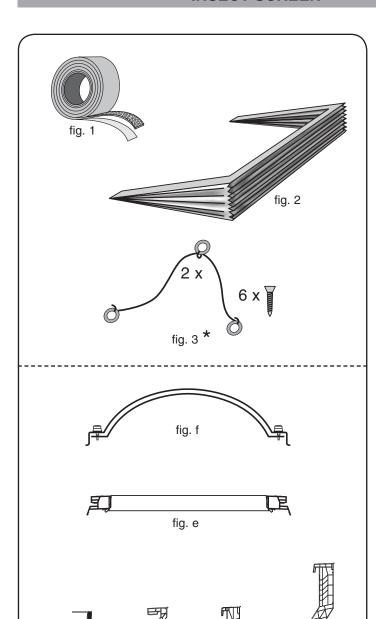

- a roll one-sided adhesive hook sealing (figure 1)
- a harmonica shaped glass fibre screen equipped with loop sealing on the bottom- and upside (figure 2)
- 2 elastic conductors + 6 screws (figure 3) \*
- these installation instructions

## Remark:

The set consists of:

The Skylux® insect screen is to be used with the Skylux® GRP 15/20 curb, (fig.a), the Skylux® PVCu curb 16/20 (fig. b), 16/0 (fig. c), or 30/20 (fig. d), combined with a Skylux® PVCu frame (fig. e), on which the Skylux® dome (fig. f) is mounted.