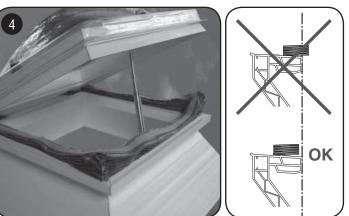

\* Measure 33 cm on the left and on the right of the middle point of the curb. At this point (on the left and on the right), screw the ring in the

**3** Please close the dome now. The upper side of the insect screen will stuck with the hook sealing over the loop sealing.