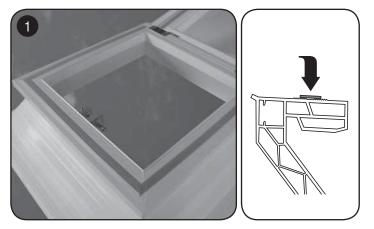

The insect screen is U-shaped. The frame opens smoothly up to 300 mm after the installation of the insect screen

1 Degrease the curb flange with thinner. Fix the hook sealing on the ribbed zone of the curb flange. The hinge side remains clear, so that the insect screen is fixed on the front and sideways.