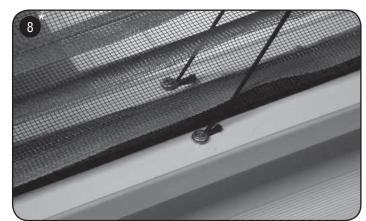

Verify if nothing reaches out of the frame and the curb. The insect screen has been installed and nasty flies or other insects will no longer trouble