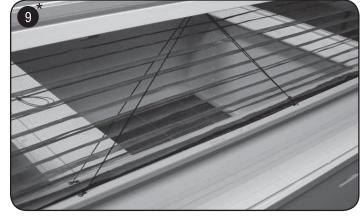

## Continuation for daylight size > 1 m

6 \* Determine the middle of the longest frame side and screw the middle ring in this side.

**89** \* Do this on the inside and the outside of the insect screen so that the wire gauze sticks between the 2 elastic conductors.

<sup>\*</sup> when the daylight size of the hinging side is > 1 m, 1 conductor set is needed; when the daylight size of the hinging side is > 1,5 m, 2 conductor sets are needed.