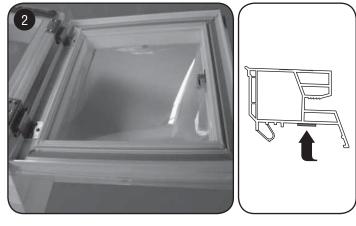

3 Please keep in mind, that the corners must be cut under angle and joined together.

fig. d

4 Fix the screen on the curb now. Keep in mind that the folded screen does not reach out the border of the curb flange.

\* Measure 33 cm on the left and on the right of the middle point of the curb. At this point (on the left and on the right), screw the ring in the

**3** Please close the dome now. The upper side of the insect screen will stuck with the hook sealing over the loop sealing.