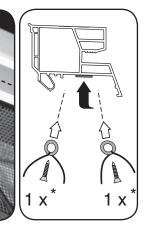

\* Measure 33 cm on the left and on the right of the middle point of the curb. At this point (on the left and on the right), screw the ring in the

**3** Please close the dome now. The upper side of the insect screen will stuck with the hook sealing over the loop sealing.