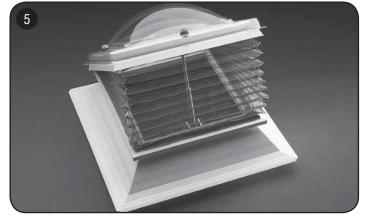

## Remark:

The set consists of:

The Skylux® insect screen is to be used with the Skylux® GRP 15/20 curb, (fig.a), the Skylux® PVCu curb 16/20 (fig. b), 16/0 (fig. c), or 30/20 (fig. d), combined with a Skylux® PVCu frame (fig. e), on which the Skylux® dome (fig. f) is mounted.