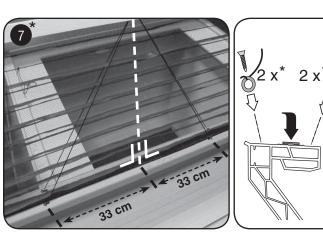

\* Measure 33 cm on the left and on the right of the middle point of the curb. At this point (on the left and on the right), screw the ring in the

**3** Please close the dome now. The upper side of the insect screen will stuck with the hook sealing over the loop sealing.

## Continuation for daylight size > 1 m

6 \* Determine the middle of the longest frame side and screw the middle ring in this side.

**89** \* Do this on the inside and the outside of the insect screen so that the wire gauze sticks between the 2 elastic conductors.

<sup>\*</sup> when the daylight size of the hinging side is > 1 m, 1 conductor set is needed; when the daylight size of the hinging side is > 1,5 m, 2 conductor sets are needed.