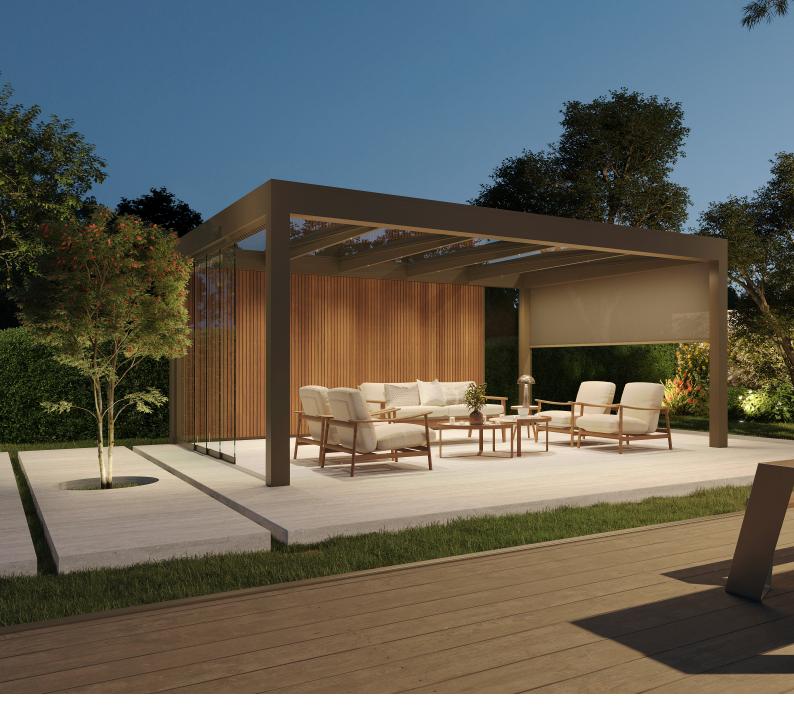

### 4 Extensive personalisation options

The base roof has excellent compatibility with a variety of accessories such as integrated LED strips and/or spotlights, built-in wooden and glass walls, glass sliding walls, and vertical or horizontal screens. Choose your favourite accessories and add comfort, privacy and atmosphere to your canopy.

#### **GLASS SLIDING WALL**

The glass sliding elements protect your outdoor area from the elements, preserving your cherished moments from the unpredictability of spring or the chill of the evening air.

### VERTICAL AND HORIZONTAL **SUNBLINDS**

With the aid of a sunblind, you gain complete control over the indoor environment, allowing you to create shaded areas for enhanced privacy.

### KOZMA: DECORATIVE WALL

An integrated wall system that allows for a mix of wood, glass, Pergotop, or a doorway according to your preference. Perfect for creating a cosy atmosphere. The possible combinations: