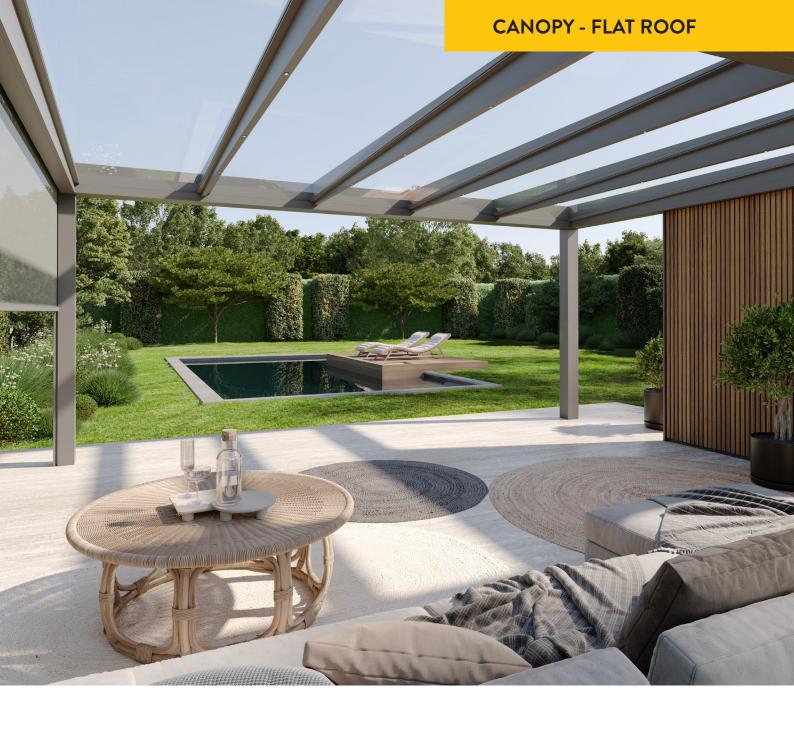

## Calista

The benchmark for canopies: a revolutionary flat roof

With Calista, you will enjoy a spacious outdoor area where you can unwind, dine, and socialise with elegance. The canopy is distinguished by:

- The perfect combination of elegance and durability;
- A complete configuration, tailored to each construction scenario;
- Easy integration of accessories, even after installation;
- · The choice between Pergotop or glass;
- A quick and effortless assembly;
- · A sleek and contemporary look.

### 2 Sleek design

With Calista, you can add contemporary design and functionality to your home. The canopy stands out for its flexible adaptability to various construction situations and the seamless incorporation of accessories. The optional vertical screens are even fully integrated and perfectly guided. The glazing is supported by slender horizontal rafters, giving the canopy a sleek and harmonious appearance.

### **5** Choice between glass or Pergotop panels

You can choose to finish the roof with 8 or 10 mm glass or 16 mm Pergotop panels. The Pergotop panels are sandwich panels made of extruded expanded polystyrene, glued between two pre-painted aluminium sheets.