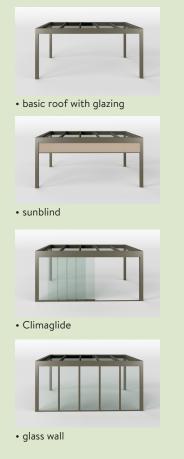

o less costs and working hours for the end customer. A Calista measuring 5 by 4 metres can be installed in just a single day. This leads to a lower total cost of ownership.

### 4 Extensive personalisation options

The base roof has excellent compatibility with a variety of accessories such as integrated LED strips and/or spotlights, built-in wooden and glass walls, glass sliding walls, and vertical or horizontal screens. Choose your favourite accessories and add comfort, privacy and atmosphere to your canopy.

### **5** Choice between glass or Pergotop panels

You can choose to finish the roof with 8 or 10 mm glass or 16 mm Pergotop panels. The Pergotop panels are sandwich panels made of extruded expanded polystyrene, glued between two pre-painted aluminium sheets.



### Configurations











### Accessories



#### **GLASS SLIDING WALL**

The glass sliding elements protect your outdoor area from the elements, preserving your cherished moments from the unpredictability of spring or the chill of the evening air.



### VERTICAL AND HORIZONTAL **SUNBLINDS**

With the aid of a sunblind, you gain complete control over the indoor environment, allowing you to create shaded areas for enhanced privacy.



### LED SPOTLIGHTS OR LED STRIP

Create a cosy atmosphere thanks to the LED spotlights or the LED strip.



### KOZMA: DECORATIVE WALL

An integrated wall system that allows for a mix of wood, glass, Pergotop, or a doorway according to your preference. Perfect for creating a cosy atmosphere. The possible combinations:





• wooden wall + window



• opening + wooden wall +