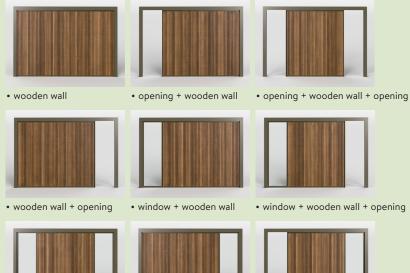

### KOZMA: DECORATIVE WALL

An integrated wall system that allows for a mix of wood, glass, Pergotop, or a doorway according to your preference. Perfect for creating a cosy atmosphere. The possible combinations:

• wooden wall + window

• opening + wooden wall + window

|                                            | •••• |
|--------------------------------------------|------|
| Interested in Calista?                     |      |
| Contact your Skylux account manager today. |      |
|                                            |      |
|                                            |      |