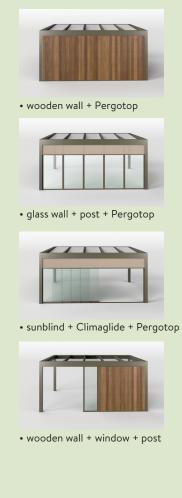

### Configurations

### KOZMA: DECORATIVE WALL

An integrated wall system that allows for a mix of wood, glass, Pergotop, or a doorway according to your preference. Perfect for creating a cosy atmosphere. The possible combinations:

• wooden wall + window

• opening + wooden wall + window

|                                            | •••• |
|--------------------------------------------|------|
| Interested in Calista?                     |      |
| Contact your Skylux account manager today. |      |
|                                            |      |
|                                            |      |