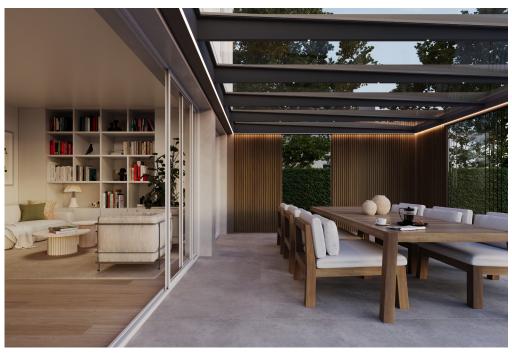

### 2 Sleek design

With Calista, you can add contemporary design and functionality to your home. The canopy stands out for its flexible adaptability to various construction situations and the seamless incorporation of accessories. The optional vertical screens are even fully integrated and perfectly guided. The glazing is supported by slender horizontal rafters, giving the canopy a sleek and harmonious appearance.

### 4 Extensive personalisation options

The base roof has excellent compatibility with a variety of accessories such as integrated LED strips and/or spotlights, built-in wooden and glass walls, glass sliding walls, and vertical or horizontal screens. Choose your favourite accessories and add comfort, privacy and atmosphere to your canopy.