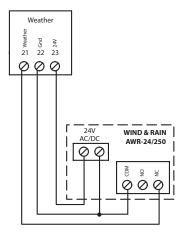

# Quick start

Wiring diagram wind- and rain detector for Skycom CE detection unit

The 24V power supply (terminal 22 & 23) for the weather sensor is standard set this way (J11) that it does not function on batteries.

If battery functioning is needed, then mount J11.

This is possible at PCB V5 and the following versions (as from March 2015). Be aware of the reduced standby time due to current consumptions.

#### **Electric scheme**

.....

For complete information regarding the installation and connection, we refer to the installation instructions of the wind- and rain detector and/or Skycom CE.