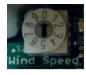

### Factory setting weather sensor

o Wind detection: 0 m/s (= test)

o Rain detection:

#### Recommended settings weather sensor

- Wind intensity: sensibility 4m/s (= moderate breeze) by a potentiometer (adjustable on the print) Consult overview for all possible wind intensities
- Rain detection: sensibility adjustable by a potentiometer (adjustable on the inside of the rain sensor)