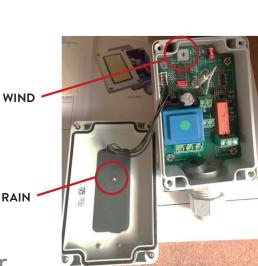

## General product description

A weather sensor can be connected to the Skycom CE (Master or Skymax) control unit. The weather sensor must be connected according to the scheme.

The smoke hatches should be closed when the wind is above 6 m/s. LED LD3 on the main board indicates active weather sensor - lights as long as input is active. As long as the weather sensor is active, the smoke hatches cannot be opened with comfort switches.

#### **Electric scheme**

.....

For complete information regarding the installation and connection, we refer to the installation instructions of the wind- and rain detector and/or Skycom CE.