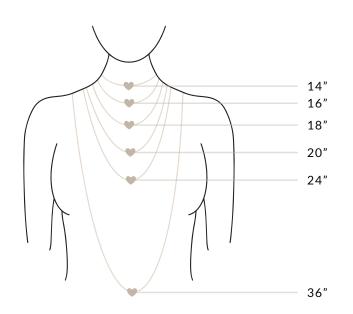

## **NECKLACE SIZING GUIDE**

## FIND THE PERFECT FIT

- 1. Use an existing necklace and flexible tape measurer to determine the length. Be sure to measure from clasp to clasp.
- 2. Use the below chart and illustration as a reference. Please remember necklace lengths will sit differently on each person depending on neck and chest measurements.

| LENGTH (IN) |       |                                                                                                                                                                             |
|-------------|-------|-----------------------------------------------------------------------------------------------------------------------------------------------------------------------------|
| 14          | 35.6  | Fits most like a choker                                                                                                                                                     |
| 16          | 40.6  | Falls perfectly around the base of the neck like a collar.<br>On a petite woman, it will hit your collarbone while for<br>plus size women it might feel more like a choker. |
| 18          | 45.7  | A common choice for women that will fall just below the<br>throat at the collarbone. This length is popular for adding<br>pendants which will hang over a crew neck.        |
| 20          | 53.3  | Will fall a few inches below the collarbone and allow a little<br>more breathing room. Perfect for a low, plunging neckline<br>or if you want to wear it over a turtleneck. |
| 22          | 61.0  | Falls at or above a low neckline.                                                                                                                                           |
| 24          | 91.4  | Falls below any neckline.                                                                                                                                                   |
| 36          | 106.7 | Falls below the bosom. They can be worn as a single strand or you can double them for an 18-inch necklace.                                                                  |