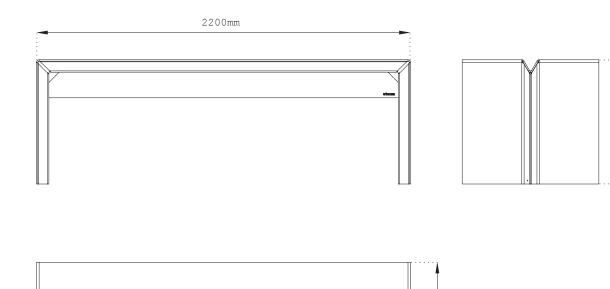

### **SPECIFICATIONS**

- 220x80x73cm (1\*w\*h)
- Powder-coated
   aluminium

#### CONTACT

Questions, comments or suggestions relating to a product on our website? Feel free to get in touch with us!

WÜNDER NO STA

730mm

## CONTACT

Questions, comments or suggestions relating to a product on our website? Feel free to get in touch with us!

803mm