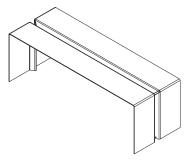

# THE BENDED

Solid, graceful and curvy. The Bended knows its place: it's in its element next to

The Bench. Together they form a cheerful pair and, above all, a stylish duo that brings out the best in each other.

### **MATERIALS**

The Bended has similar traits to its brother: it's made from 8 mm-thick powder-coated aluminium. With the greatest attention to detail and finish. Also suitable for public spaces: mounting attachments on both sides possible.