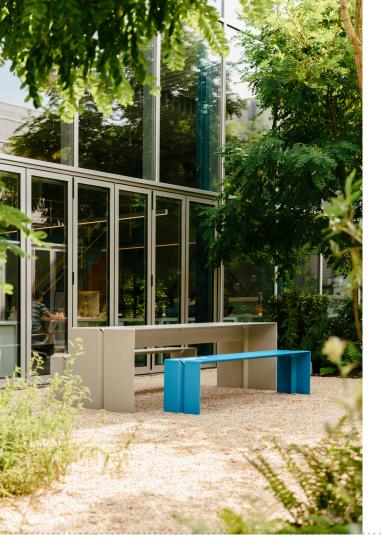

# THE BENDED

Solid, graceful and curvy. The Bended knows its place: it's in its element next to

The Bench. Together they form a cheerful pair and, above all, a stylish duo that brings out the best in each other.

### **MATERIALS**

The Bended has similar traits to its brother: it's made from 8 mm-thick powder-coated aluminium. With the greatest attention to detail and finish. Also suitable for public spaces: mounting attachments on both sides possible.

### **SPECIFICATIONS**

- 220x80x73cm (1\*w\*h)
- Powder-coated
   aluminium