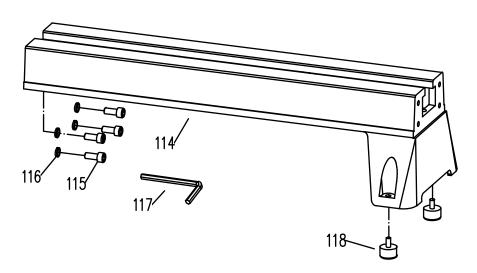

#### EXPLODED VIEW AND PARTS LIST

| No  | PART NUMBER | DESCRIPTION       | QTY |
|-----|-------------|-------------------|-----|
| 114 | 3427EX1-114 | Bed Extension     | 1   |
| 115 | 3427EX1-115 | Socket Head Screw | 4   |
| 116 | 3427EX1-116 | Washer            | 4   |
| 117 | 3427EX1-117 | Hex Wrench        | 1   |
| 118 | 3427EX1-118 | Foot              | 2   |