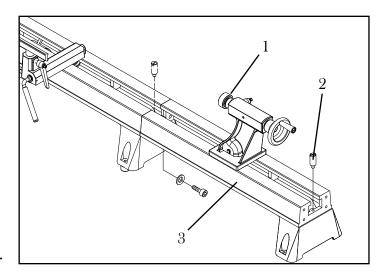

#### **INSTALLING BED EXTENSION**

- 1. Fit the bed extension (3) to the bed using four socket head screws and four flat washers.
- 2. Remove the end stop screw (2) from the bed and assemble it onto the bed extension.
- 3. Make sure the tail stock (1) slides freely across the connection point.