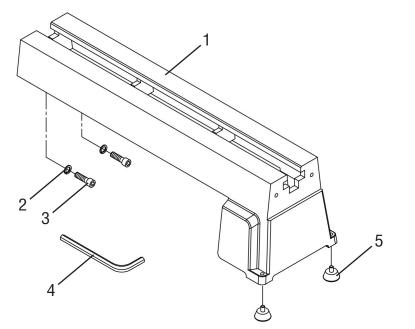

## **EXPLODED VIEW & PARTS LIST**

| No. | Part No.   | Description                  | Qty. |
|-----|------------|------------------------------|------|
| 1   | 3424EX-001 | Bed Extension                | 1    |
| 2   | 3424EX-002 | 8 mm Lock Washer             | 2    |
| 3   | 3424EX-003 | M8-1.25x20 Socket Head Screw | 2    |
| 4   | 3424EX-004 | 6 mm Hex Wrench              | 1    |
| 5   | 3424-047   | Foot, M8-1.25                | 2    |