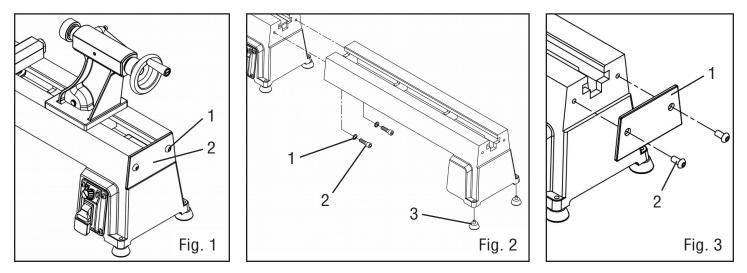

#### **INSTALLING THE BED EXTENSION**

1. Remove the two pan head screws (Fig. 1 - 1) and the end plate (Fig. 1 - 2) from the lathe. Set these parts aside.

2. Attach the two included feet to the bed extension (Fig. 2 - 3).

3. Fix the bed extension to the lathe using the two  $8-1.25 \times 20$  socket head screws (Fig. 2 - 2) and 8 mm lock washers (Fig. 2 - 1). Use the included hex wrench to tighten the screws.

3. Place the end plate (Fig. 3 - 1) on the end of the bed extension and fix it with the two pan head screws (Fig. 3 - 2).