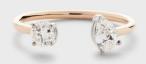

#### Irene Toi et Moi Ring

Featuring natural G-H color, SI pear and round diamonds, size 6, O.52ctw - O.92ctw