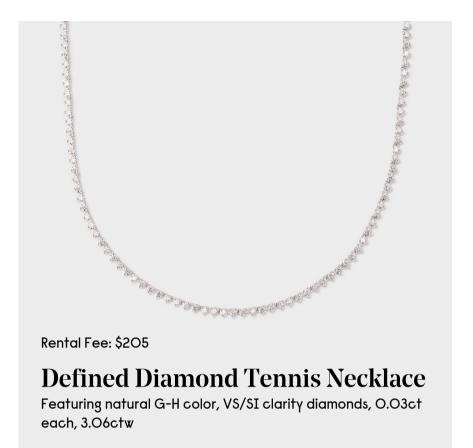

#### **Bezel Set Emerald Cut Diamond Tennis Necklace**

Featuring natural G-H color, SI clarity diamonds, O.12ct each = 6.63ctw

**Bezel Set Marquise Tennis** 

**Necklace** 

Featuring natural G-H color, SI clarity diamonds, O.14ct each = 8.17ctw