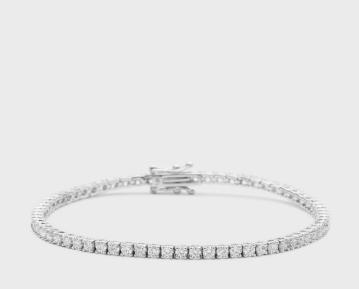

#### **Diamond Tennis Bracelet**

Featuring natural G-H color, SI clarity round diamonds, 6.5 - 7 inches, O.Ol5ct - O.8ct each, I.28ctw - 4.96ctw

Rental Fee: \$115

#### **Diamond Tennis Bracelet**

Featuring natural G-H color, SI clarity round diamonds, 7 inches, O.O3ct each,  $\,$  2.25ctw