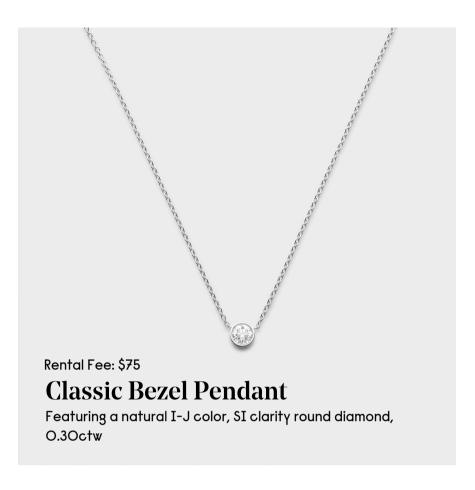

#### **Chelsea Chain Studs**

Featuring bezel-set natural G-H color, SI clarity round diamonds, O.IOctw

Rental Fee: \$50