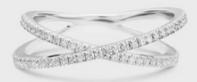

#### **Crossover Ring**

Featuring natural G-H color, SI clarity round diamonds, size 6 O.OO3ct each, O.5Octw