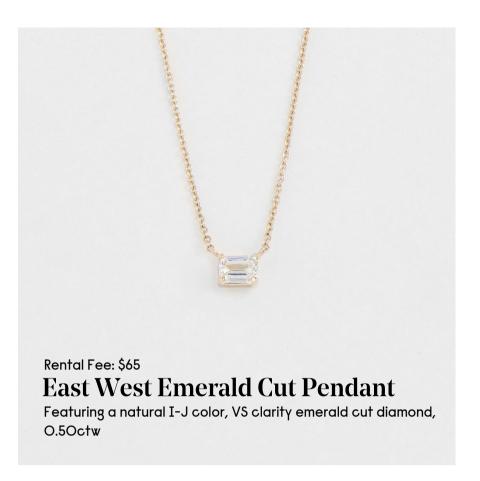

op**

Featuring natural G-H color, SI clarity O.O5ct round diamonds, O.15ct each baguette, O.4Octw





Featuring natural G-H color, SI clarity O.IOct round and

O.12ct marquise diamonds, O.44ctw

Rental Fee: \$95 **Wanderlust Studs** Featuring natural G-H color, SI clarity round diamonds, O.66ctw



Rental Fee: \$95

### Opposites Attract Diamond Drops Featuring natural I color, SI clarity 0.25ct and 0.07ct

diamonds, 0.64ctw



Rental Fee: \$50

#### **Madison Chain Hoop**

25mm diameter, 5mm width



Rental Fee: \$50

#### **Chelsea Chain Studs**

Featuring bezel-set natural G-H color, SI clarity round diamonds, O.IOctw



Rental Fee: \$50

#### **Cuffing Season Stud**

Featuring natural G-H color, SI clarity round pave diamonds and a bezel set round diamond, O.17ctw





































#### **Bezel Set Emerald Cut Diamond Tennis Necklace**

Featuring natural G-H color, SI clarity diamonds, O.12ct each = 6.63ctw



**Bezel Set Marquise Tennis** 

**Necklace** 

Featuring natural G-H color, SI clarity diamonds, O.14ct each = 8.17ctw







# Bracelets



#### **Emerald Cut Tennis Bracelet**

Featuring natural G-H color, VS clarity emerald cut diamonds, 7 inches, O.IOct each, 4.92ctw



Rental Fee: \$250

#### **Bezel Set Oval Tennis Bracelet**

Featuring natural G-H color, VS clarity oval diamonds, 7 inches, O.O8ct each, 4.18ctw



Rental Fee: \$80 - \$300

#### **Diamond Tennis Bracelet**

Featuring natural G-H color, SI clarity round diamonds, 6.5 - 7 inches, O.Ol5ct - O.8ct each, I.28ctw - 4.96ctw



Rental Fee: \$115

#### **Diamond Tennis Bracelet**