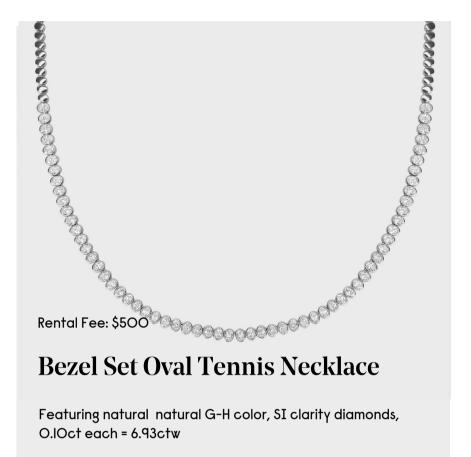

#### **Bezel Set Emerald Cut Diamond Tennis Necklace**

Featuring natural G-H color, SI clarity diamonds, O.12ct each = 6.63ctw

**Bezel Set Marquise Tennis** 

**Necklace** 

Featuring natural G-H color, SI clarity diamonds, O.14ct each = 8.17ctw