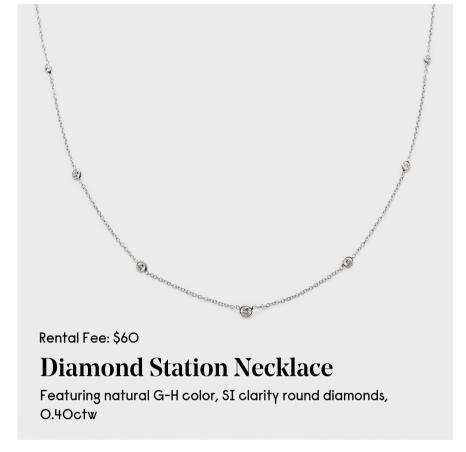

ond Drop**

Featuring natural G-H color, SI clarity O.O5ct round diamonds, O.15ct each baguette, O.4Octw





Featuring natural G-H color, SI clarity O.IOct round and

O.12ct marquise diamonds, O.44ctw

Rental Fee: \$95 **Wanderlust Studs** Featuring natural G-H color, SI clarity round diamonds, O.66ctw



Rental Fee: \$95

### Opposites Attract Diamond Drops Featuring natural I color, SI clarity 0.25ct and 0.07ct

diamonds, 0.64ctw



Rental Fee: \$50

#### **Madison Chain Hoop**

25mm diameter, 5mm width



Rental Fee: \$50

#### **Chelsea Chain Studs**

Featuring bezel-set natural G-H color, SI clarity round diamonds, O.IOctw



Rental Fee: \$50

#### **Cuffing Season Stud**

Featuring natural G-H color, SI clarity round pave diamonds and a bezel set round diamond, O.17ctw





































#### **Bezel Set Emerald Cut Diamond Tennis Necklace**

Featuring natural G-H color, SI clarity diamonds, O.12ct each = 6.63ctw



**Bezel Set Marquise Tennis** 

**Necklace** 

Featuring natural G-H color, SI clarity diamonds, O.14ct each = 8.17ctw







# Bracelets



#### **Emerald Cut Tennis Bracelet**

Featuring natural G-H color, VS clarity emerald cut diamonds, 7 inches, O.IOct each, 4.92ctw



Rental Fee: \$250

#### **Bezel Set Oval Tennis Bracelet**

Featuring natural G-H color, VS clarity oval diamonds, 7 inches, O.O8ct each, 4.18ctw



Rental Fee: \$80 - \$300

#### **Diamond Tennis Bracelet**

Featuring natural G-H color, SI clarity round diamonds, 6.5 - 7 inches, O.Ol5ct - O.8ct each, I.28ctw - 4.96ctw



Rental Fee: \$115

#### **Diamond Tennis Brace