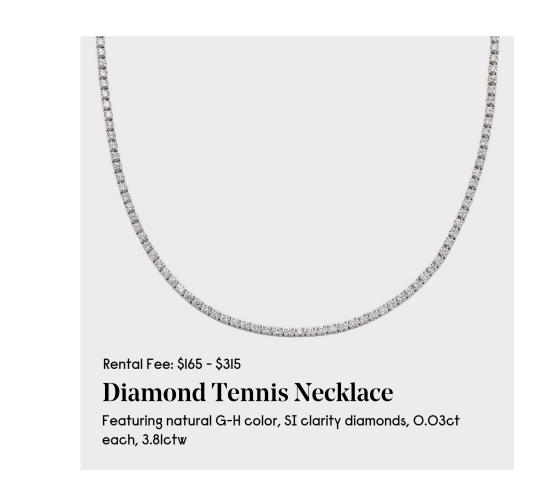

n Diamond Drop**

Featuring natural G-H color, SI clarity O.O5ct round diamonds, O.15ct each baguette, O.4Octw





Featuring natural G-H color, SI clarity O.IOct round and

O.12ct marquise diamonds, O.44ctw

Rental Fee: \$95 **Wanderlust Studs** Featuring natural G-H color, SI clarity round diamonds, O.66ctw



Rental Fee: \$95

### Opposites Attract Diamond Drops Featuring natural I color, SI clarity 0.25ct and 0.07ct

diamonds, 0.64ctw



Rental Fee: \$50

#### **Madison Chain Hoop**

25mm diameter, 5mm width



Rental Fee: \$50

#### **Chelsea Chain Studs**

Featuring bezel-set natural G-H color, SI clarity round diamonds, O.IOctw



Rental Fee: \$50

#### **Cuffing Season Stud**

Featuring natural G-H color, SI clarity round pave diamonds and a bezel set round diamond, O.17ctw





































#### **Bezel Set Emerald Cut Diamond Tennis Necklace**

Featuring natural G-H color, SI clarity diamonds, O.12ct each = 6.63ctw



**Bezel Set Marquise Tennis** 

**Necklace** 

Featuring natural G-H color, SI clarity diamonds, O.14ct each = 8.17ctw







# Bracelets



#### **Emerald Cut Tennis Bracelet**

Featuring natural G-H color, VS clarity emerald cut diamonds, 7 inches, O.IOct each, 4.92ctw



Rental Fee: \$250

#### **Bezel Set Oval Tennis Bracelet**

Featuring natural G-H color, VS clarity oval diamonds, 7 inches, O.O8ct each, 4.18ctw



Rental Fee: \$80 - \$300

#### **Diamond Tennis Bracelet**

Featuring natural G-H color, SI clarity round diamonds, 6.5 - 7 inches, O.Ol5ct - O.8ct each, I.28ctw - 4.96ctw



Rental Fee: \$115

#### **Diamond Tennis