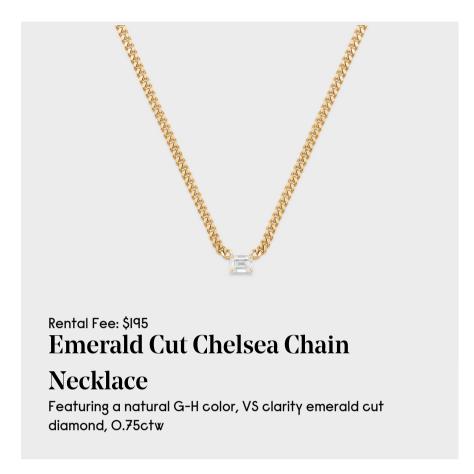

#### **Bezel Set Emerald Cut Diamond Tennis Necklace**

Featuring natural G-H color, SI clarity diamonds, O.12ct each = 6.63ctw

**Bezel Set Marquise Tennis** 

**Necklace** 

Featuring natural G-H color, SI clarity diamonds, O.14ct each = 8.17ctw