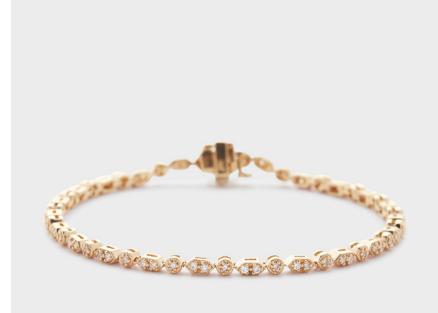

#### **Antique Style Diamond Bracelet**

Featuring natural G-H color, SI clarity O.Olct round diamonds, 6.5 inches, O.7Octw

Rental Fee: \$165

Bezel Set Tennis Bracelet

Featuring natural G-H color, SI clarity round diamonds, 7 inches, O.O25ct each, I.52ctw