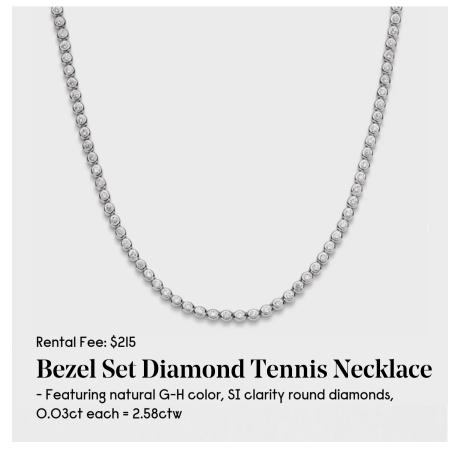

Diamond Drop**

Featuring natural G-H color, SI clarity O.O5ct round diamonds, O.15ct each baguette, O.4Octw





Featuring natural G-H color, SI clarity O.IOct round and

O.12ct marquise diamonds, O.44ctw

Rental Fee: \$95 **Wanderlust Studs** Featuring natural G-H color, SI clarity round diamonds, O.66ctw



Rental Fee: \$95

### Opposites Attract Diamond Drops Featuring natural I color, SI clarity 0.25ct and 0.07ct

diamonds, 0.64ctw



Rental Fee: \$50

#### **Madison Chain Hoop**

25mm diameter, 5mm width



Rental Fee: \$50

#### **Chelsea Chain Studs**

Featuring bezel-set natural G-H color, SI clarity round diamonds, O.IOctw



Rental Fee: \$50

#### **Cuffing Season Stud**

Featuring natural G-H color, SI clarity round pave diamonds and a bezel set round diamond, O.17ctw





































#### **Bezel Set Emerald Cut Diamond Tennis Necklace**

Featuring natural G-H color, SI clarity diamonds, O.12ct each = 6.63ctw



**Bezel Set Marquise Tennis** 

**Necklace** 

Featuring natural G-H color, SI clarity diamonds, O.14ct each = 8.17ctw







# Bracelets



#### **Emerald Cut Tennis Bracelet**

Featuring natural G-H color, VS clarity emerald cut diamonds, 7 inches, O.IOct each, 4.92ctw



Rental Fee: \$250

#### **Bezel Set Oval Tennis Bracelet**

Featuring natural G-H color, VS clarity oval diamonds, 7 inches, O.O8ct each, 4.18ctw



Rental Fee: \$80 - \$300

#### **Diamond Tennis Bracelet**

Featuring natural G-H color, SI clarity round diamonds, 6.5 - 7 inches, O.Ol5ct - O.8ct each, I.28ctw - 4.96ctw



Rental Fee: \$115

#### **Diamond Tennis B