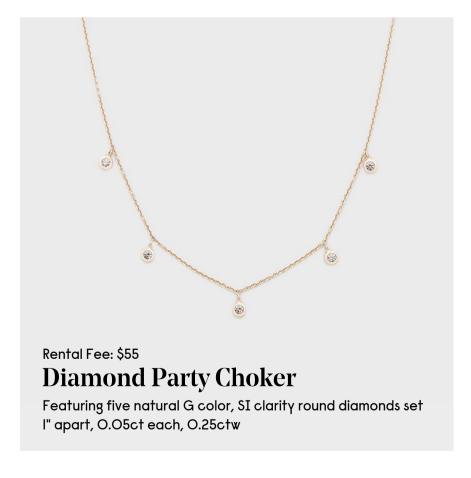

### Opposites Attract Diamond Drops Featuring natural I color, SI clarity 0.25ct and 0.07ct

diamonds, 0.64ctw

Rental Fee: \$50