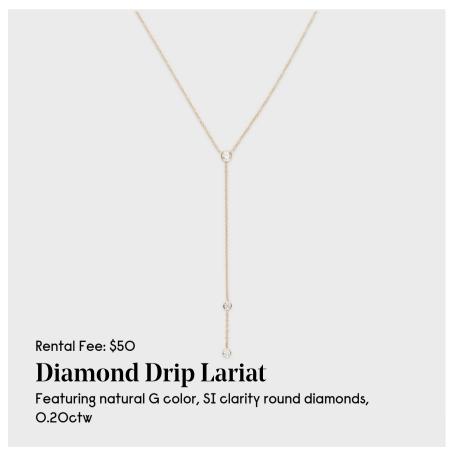

### Opposites Attract Diamond Drops Featuring natural I color, SI clarity 0.25ct and 0.07ct

diamonds, 0.64ctw

Rental Fee: \$50