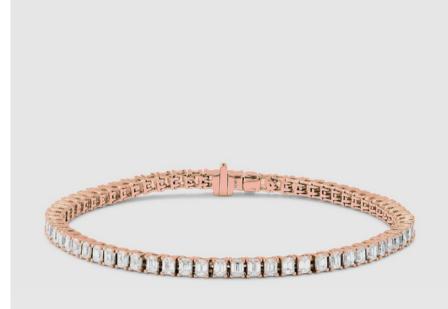

#### **Diamond Tennis Bracelet**

Featuring natural G-H color, SI clarity round diamonds, 6.5 - 7 inches, O.Ol5ct - O.8ct each, I.28ctw - 4.96ctw

Rental Fee: \$115