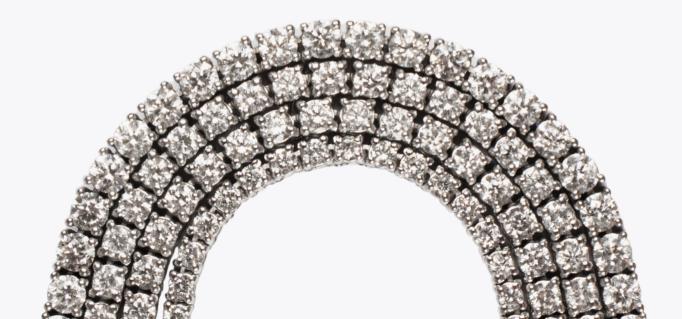

#### **Bezel Set Emerald Cut Diamond Tennis Necklace**

Featuring natural G-H color, SI clarity diamonds, O.12ct each = 6.63ctw

**Bezel Set Marquise Tennis** 

**Necklace** 

Featuring natural G-H color, SI clarity diamonds, O.14ct each = 8.17ctw