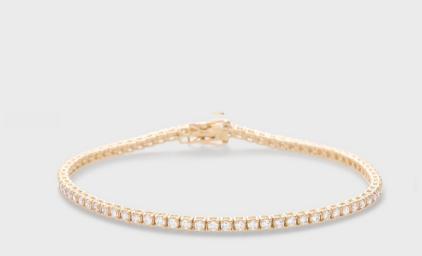

#### **Emerald Cut Tennis Bracelet**

Featuring natural G-H color, VS clarity emerald cut diamonds, 7 inches, O.IOct each, 4.92ctw

Rental Fee: \$250

#### East West Emerald Cut Tennis Bracelet

Featuring natural G-H color, VS clarity emerald cut diamonds, 7 inches, O.IOct each, 4.92ctw

Rental Fee: \$245