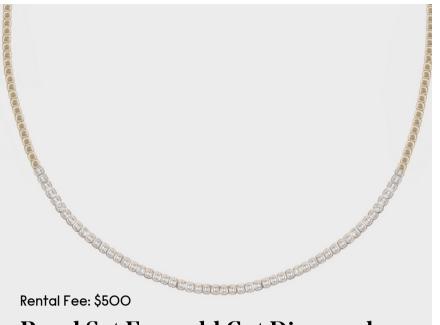

#### **Bezel Set Emerald Cut Diamond Tennis Necklace**

Featuring natural G-H color, SI clarity diamonds, O.12ct each = 6.63ctw

**Bezel Set Marquise Tennis** 

**Necklace** 

Featuring natural G-H color, SI clarity diamonds, O.14ct each = 8.17ctw