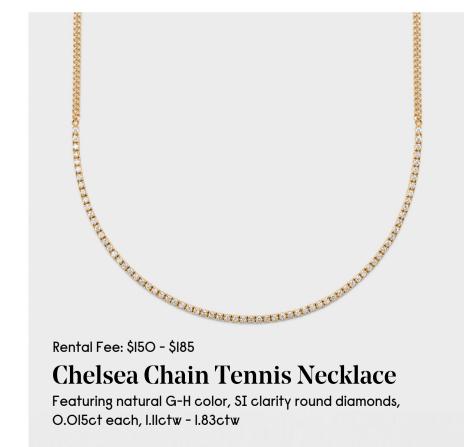

#### Chelsea Chain Tennis Bracelet

Featuring natural G-H color, SI clarity round diamonds, 7 inches, O.Ol5ct - O.O3ct each, O.62ctw - I.I4ctw

Rental Fee: \$100