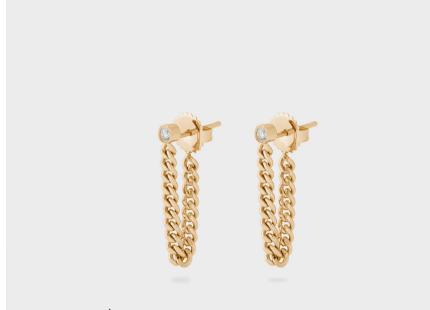

#### **Chelsea Chain Studs**

Featuring bezel-set natural G-H color, SI clarity round diamonds, O.IOctw

Rental Fee: \$50