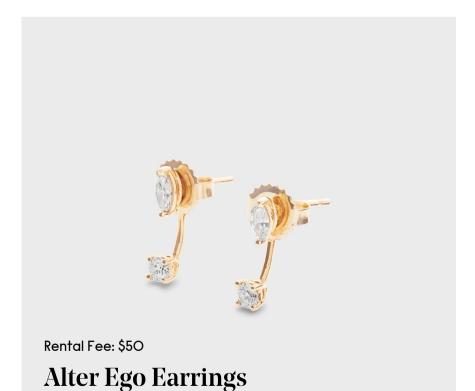

### Opposites Attract Diamond Drops Featuring natural I color, SI clarity 0.25ct and 0.07ct

diamonds, 0.64ctw

Rental Fee: \$50