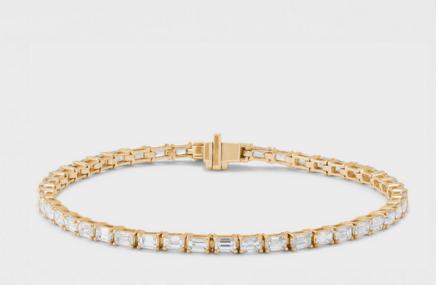

#### **Emerald Cut Tennis Bracelet**

Featuring natural G-H color, VS clarity emerald cut diamonds, 7 inches, O.IOct each, 4.92ctw

Rental Fee: \$250

#### East West Emerald Cut Tennis Bracelet

Featuring natural G-H color, VS clarity emerald cut diamonds, 7 inches, O.IOct each, 4.92ctw

Rental Fee: \$245