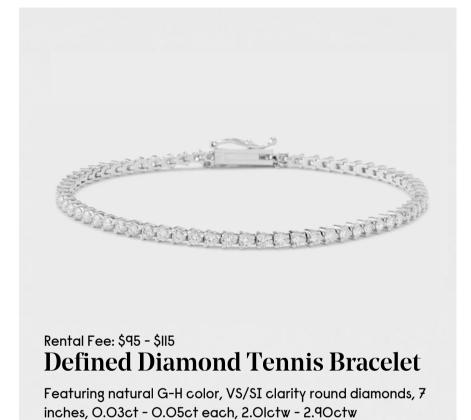

#### **Diamond Tennis Bracelet**

Featuring natural G-H color, SI clarity round diamonds, 7 inches, O.O3ct each,  $\,$  2.25ctw