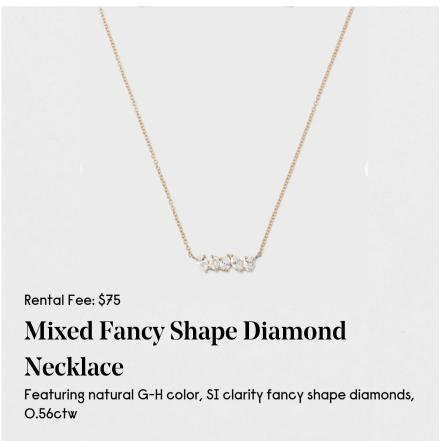

#### Mixed Fancy Shape Tennis Bracelet

Featuring natural G-H color, VS clarity fancy shape diamonds, 7 inches, O.I5ct each, 4.29ctw

Rental Fee: \$85