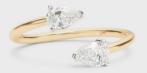

#### Bella Pear Ring

Featuring two natural G-H color, SI clarity pear shaped diamonds, size 6, O.48ctw

Rental Fee: \$105