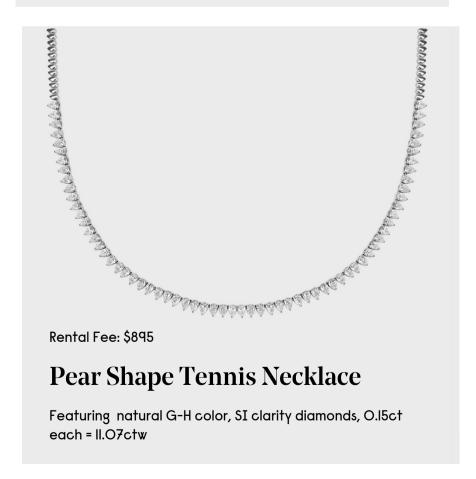

#### **Bezel Set Emerald Cut Diamond Tennis Necklace**

Featuring natural G-H color, SI clarity diamonds, O.12ct each = 6.63ctw

**Bezel Set Marquise Tennis** 

**Necklace** 

Featuring natural G-H color, SI clarity diamonds, O.14ct each = 8.17ctw