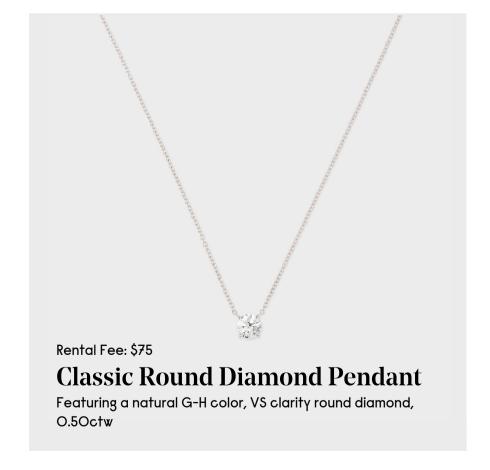

g natural G-H color, SI clarity O.O5ct round diamonds, O.15ct each baguette, O.4Octw





Featuring natural G-H color, SI clarity O.IOct round and

O.12ct marquise diamonds, O.44ctw

Rental Fee: \$95 **Wanderlust Studs** Featuring natural G-H color, SI clarity round diamonds, O.66ctw



Rental Fee: \$95

### Opposites Attract Diamond Drops Featuring natural I color, SI clarity 0.25ct and 0.07ct

diamonds, 0.64ctw



Rental Fee: \$50

#### **Madison Chain Hoop**

25mm diameter, 5mm width



Rental Fee: \$50

#### **Chelsea Chain Studs**

Featuring bezel-set natural G-H color, SI clarity round diamonds, O.IOctw



Rental Fee: \$50

#### **Cuffing Season Stud**

Featuring natural G-H color, SI clarity round pave diamonds and a bezel set round diamond, O.17ctw





































#### **Bezel Set Emerald Cut Diamond Tennis Necklace**

Featuring natural G-H color, SI clarity diamonds, O.12ct each = 6.63ctw



**Bezel Set Marquise Tennis** 

**Necklace** 

Featuring natural G-H color, SI clarity diamonds, O.14ct each = 8.17ctw







# Bracelets



#### **Emerald Cut Tennis Bracelet**

Featuring natural G-H color, VS clarity emerald cut diamonds, 7 inches, O.IOct each, 4.92ctw



Rental Fee: \$250

#### **Bezel Set Oval Tennis Bracelet**

Featuring natural G-H color, VS clarity oval diamonds, 7 inches, O.O8ct each, 4.18ctw



Rental Fee: \$80 - \$300

#### **Diamond Tennis Bracelet**

Featuring natural G-H color, SI clarity round diamonds, 6.5 - 7 inches, O.Ol5ct - O.8ct each, I.28ctw - 4.96ctw



Rental Fee: \$115

#### **Diamond Tennis Bracelet**

Featuring nat