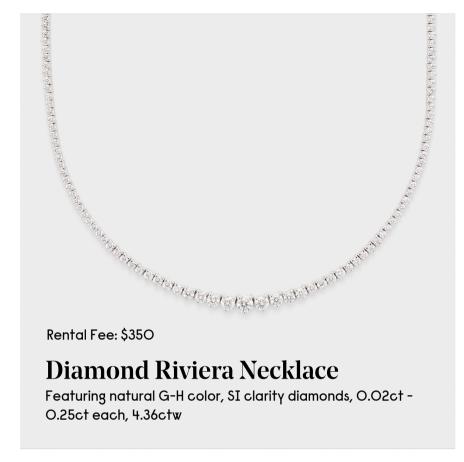

#### **Bezel Set Emerald Cut Diamond Tennis Necklace**

Featuring natural G-H color, SI clarity diamonds, O.12ct each = 6.63ctw

**Bezel Set Marquise Tennis** 

**Necklace** 

Featuring natural G-H color, SI clarity diamonds, O.14ct each = 8.17ctw