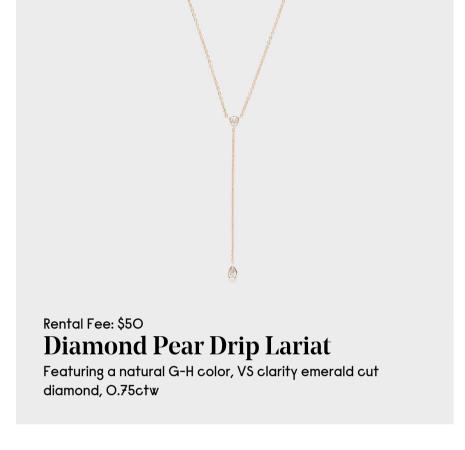

**

Featuring natural G-H color, SI clarity O.O5ct round diamonds, O.15ct each baguette, O.4Octw





Featuring natural G-H color, SI clarity O.IOct round and

O.12ct marquise diamonds, O.44ctw

Rental Fee: \$95 **Wanderlust Studs** Featuring natural G-H color, SI clarity round diamonds, O.66ctw



Rental Fee: \$95

### Opposites Attract Diamond Drops Featuring natural I color, SI clarity 0.25ct and 0.07ct

diamonds, 0.64ctw



Rental Fee: \$50

#### **Madison Chain Hoop**

25mm diameter, 5mm width



Rental Fee: \$50

#### **Chelsea Chain Studs**

Featuring bezel-set natural G-H color, SI clarity round diamonds, O.IOctw



Rental Fee: \$50

#### **Cuffing Season Stud**

Featuring natural G-H color, SI clarity round pave diamonds and a bezel set round diamond, O.17ctw





































#### **Bezel Set Emerald Cut Diamond Tennis Necklace**

Featuring natural G-H color, SI clarity diamonds, O.12ct each = 6.63ctw



**Bezel Set Marquise Tennis** 

**Necklace** 

Featuring natural G-H color, SI clarity diamonds, O.14ct each = 8.17ctw







# Bracelets



#### **Emerald Cut Tennis Bracelet**

Featuring natural G-H color, VS clarity emerald cut diamonds, 7 inches, O.IOct each, 4.92ctw



Rental Fee: \$250

#### **Bezel Set Oval Tennis Bracelet**

Featuring natural G-H color, VS clarity oval diamonds, 7 inches, O.O8ct each, 4.18ctw



Rental Fee: \$80 - \$300

#### **Diamond Tennis Bracelet**

Featuring natural G-H color, SI clarity round diamonds, 6.5 - 7 inches, O.Ol5ct - O.8ct each, I.28ctw - 4.96ctw



Rental Fee: \$115

#### **Diamond Tennis Bracelet**

F