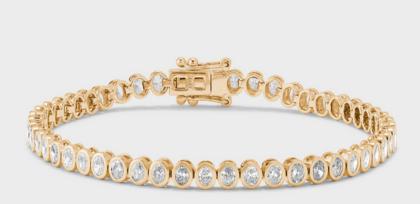

#### **Bezel Set Oval Tennis Bracelet**

Featuring natural G-H color, VS clarity oval diamonds, 7 inches, O.O8ct each, 4.18ctw

Rental Fee: \$80 - \$300