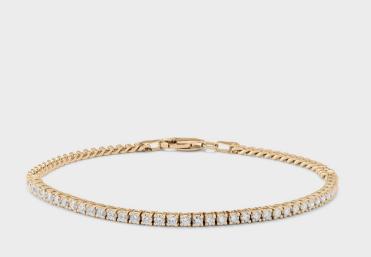

#### **Diamond Tennis Bracelet**

Featuring natural G-H color, SI clarity round diamonds, 6.5 - 7 inches, O.Ol5ct - O.8ct each, I.28ctw - 4.96ctw

Rental Fee: \$115