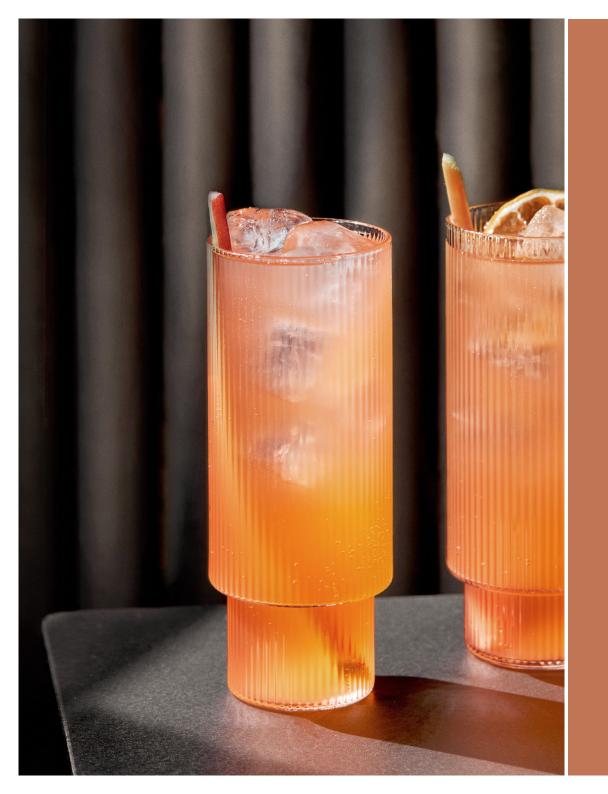

## **Ripple Rhapsody**

A signature drink by Duck & Cover Bar for ferm LIVING

## MIXING THE DRINK

Fill a Ripple Long Drink Glass with ice. Pour Aperol, gin, fresh lemon, and the rhubarb cordial in and top with chilled sparkling water. Garnish with a rhubarb stem and fresh or dried orange slices.