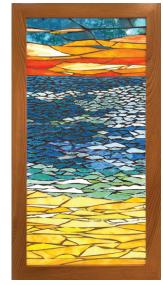

BY KAREN EHART

\$498

TAKE ME TO THE WATER MOSAIC WINDOW BY KELLIE HANSON 26" x 14" - \$1575

DOOR COUNTY SUNSET MOSAIC WINDOW BY KELLIE HANSON 26" x 14" - \$1890

Plum Bottom Gallery 4999 Plum Bottom Rd Egg Harbor, WI 54209