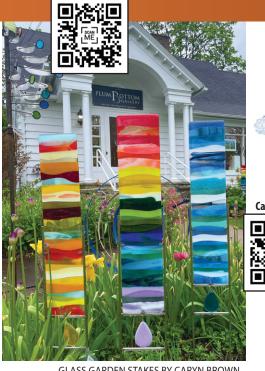

WINDSWEPT BY TRISHA SPICE 17" x 21" - \$480

HER BEFORE BY LISBETH QUEBE 12" x 14" - \$520

GLASS GARDEN STAKES BY CARYN BROWN \$325

SEAFOAM TEAL AND PURPLE MIRROR
Glass Mosaic available in various sizes
\$398 - \$698