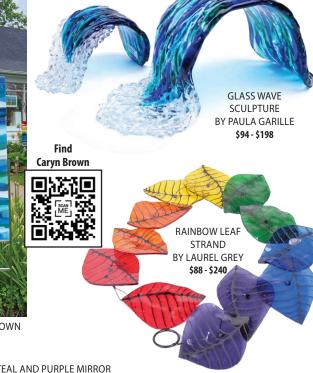

BY BASSALI JEWELRY

14K Gold

\$434

**RAINBOW SAPPHIRE FLUSH EARRINGS** BY DILAMANI JEWELRY 14K Gold \$1998

DIAMOND AND ABALONE WAVE **NECKLACE BY BASSALI JEWELRY** 14K Gold \$1,344

MICROWAVE EGG COOKER BY RICH AGNESS \$64

CUPS OF SENTIMENT BY ERIC HENDRICK AND NOELLE VANHENDRICK

LABRADORITE AND DIAMOND DANGLE **EARRINGS BY LIVEN COMPANY** 

BY BASSALI JEWELRY 14K Gold \$964

WALL ART

Find Wall Art

Find Glass Art

GLASS ART

SILVER LININGS EMBROIDERY BY JEAN CORBY 12" x 12" - \$320