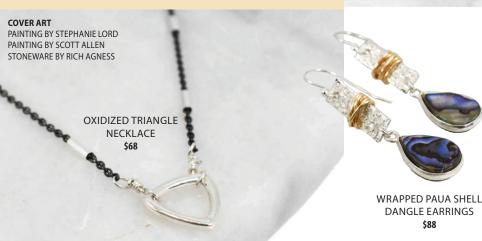

CUPS OF SENTIMENT BY ERIC HENDRICK AND NOELLE VANHENDRICK

LABRADORITE AND DIAMOND DANGLE **EARRINGS BY LIVEN COMPANY** 

BY BASSALI JEWELRY 14K Gold \$964

WALL ART

Find Wall Art

Find Glass Art

GLASS ART

SILVER LININGS EMBROIDERY BY JEAN CORBY 12" x 12" - \$320