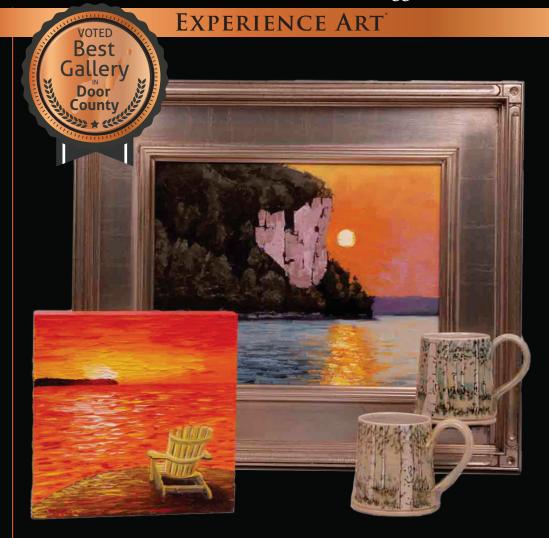

# PLUM SOTTOM GALLERY

Fish Creek • Plum Bottom Road • Egg Harbor

"Angela and I are thrilled to offer a glimpse at Plum Bottom Gallery's 2022 Summer art and jewelry collection. Since opening in 2007, our original gallery, nestled among the prairies and woods on Plum Bottom Road, has grown to include over 150 nationally-collected artists and jewelry makers. In 2019, as the walls filled with art on Plum Bottom Road, we expanded to a second location in Downtown, Egg Harbor. Now in 2022, with our artist-family continuing to grow, we are pleased to announce the opening of our third Door County gallery in Fish Creek!

We hope you'll visit us and make Plum Bottom part of your Door County adventures. Whether looking for that perfect piece of art for your home or an anniversary gift in diamonds and gold, Plum Bottom invites you to experience art and celebrate creativity in our three Door County locations. We are honored to be taking this next step with you and hope you can join us for the Grand Opening of our Fish Creek gallery Sat. June 18 from 4-7pm. As always you can visit us anytime at PlumBottomGallery.com. See you soon!"