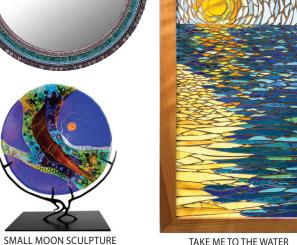

WINDSWEPT BY TRISHA SPICE 17" x 21" - \$480

HER BEFORE BY LISBETH QUEBE 12" x 14" - \$520

GLASS GARDEN STAKES BY CARYN BROWN \$325

SEAFOAM TEAL AND PURPLE MIRROR
Glass Mosaic available in various sizes
\$398 - \$698

BY KAREN EHART

\$498

TAKE ME TO THE WATER MOSAIC WINDOW BY KELLIE HANSON 26" x 14" - \$1575

DOOR COUNTY SUNSET MOSAIC WINDOW BY KELLIE HANSON 26" x 14" - \$1890

Plum Bottom Gallery 4999 Plum Bottom Rd Egg Harbor, WI 54209