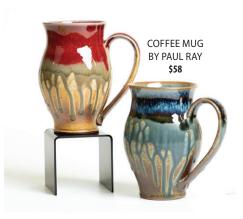

# ARTIST MADE JEWELRY

OPAL AND AMAZONITE

More from **Holly Yashi** 

**POTTERY** 

**More From Kelsey Schissel** 

**KELSEY SCHISSEL** 

\$34 - \$110

**Find Pottery** 