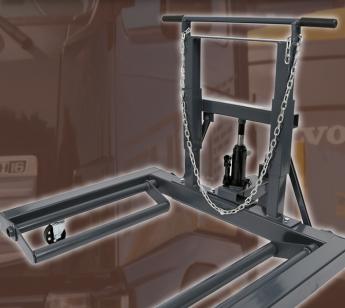

## Truck Wheel Lifter

750kg Safe Working Capacity

This Borum Industrial Truck Wheel Lifter is designed for the removal, installation and transportation of single, tandem and duplex truck tyre and wheel combinations. Hydraulically activated lift arms handle wheel assemblies up to 400mm frame with tilt feature that aligns lift arms with spindle angle. Ball bearing mounted castor wheels provide positive stability and easy maneuverability. Mounted lift arms easily rotate vehicle rim for bolt pattern alignment.

## Features

Hydraulic system actuated to provide smooth, positive power for the removal and installation of single, tandem and duplex tyres and wheels Heavy duty steel frame tilts for precise positioning Supports heavy commercial rims and tyres Rolls easily on quality steel bearing castors Includes heavy duty chain to keep load secure Lead-free paint is applied to ensure a long-lasting finish and prevent corosion Paint finish is oil, grease and dirt-resistant for easy

Paint finish is oil, grease and dirt-resistant for easy cleanup

Safe Working Capacity: 750kg

Lift Arm Spread: 533mm (min) to 635mm (max)

Lifting Range: 60 - 275mm Tilt Range: -2.5 to 10 degrees

Dimensions: 787(L) x 1092(W) x 895(H)mm