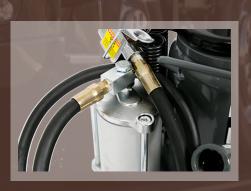

## **Bottle Jack**

20,000kg Safe Working Capacity

This heavy duty 20,000kg Borum Industrial Air/Hydraulic Bottle Jack packs a big punch, providing enough lifting power for use with farm vehicles, heavy-duty machinery, industrial construction equipment and more. The 2 piece removable handle is long enough to lift the load with ease and also helps to position the jack. Use this workhorse with a 110-125psi rated air pressure supply to lighten the load and provide the fast, strong lifting power.

## Features

Manufactured of superior-grade steel
Industrial quality hydraulic cylinder unit
Precision machined, plated & polished piston-ram
CNC machined ports and threads
Built-in hydraulic by-pass protection
Versatile "quick connector" design
Compact yet powerful Industrial Air Turbo Motor
Lead-free paint is applied for a long-lasting finish
Paint finish is oil, grease and dirt-resistant