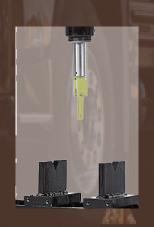

## Press Adaptor Kit

2,000 - 20,000kg Safe Working Capacity

The Borum Hydraulic Press Adaptor Kit includes 8 different sized pins (mandrels) ranging from 2,000kg to 20,000kg capacity, a pin holder, a storage shelf along with a mounting kit, and a pin plate with the weight capacity shown for each pin. This very handy set of eight steel mandrels, adaptor and press plate expands the uses of your workshop press for a wider range of applications involving different sized work pieces.

INDUSTRIAL QUALITY

50mm x 10mm

60mm x 12mm

60mm x 16mm

85mm x 18mm 85mm x 20mm

85mm x 22mm

85mm x 22mm 15mm x 25mm

110mm x 30mm