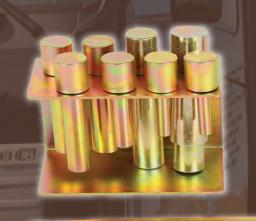

## Press Adaptor Kit

2,000 - 20,000kg Safe Working Capacity

The Borum Hydraulic Press Adaptor Kit includes 8 different sized pins (mandrels) ranging from 2,000kg to 20,000kg capacity, a pin holder, a storage shelf along with a mounting kit, and a pin plate with the weight capacity shown for each pin. This very handy set of eight steel mandrels, adaptor and press plate expands the uses of your workshop press for a wider range of applications involving different sized work pieces.

INDUSTRIAL QUALITY

50mm x 10mm

60mm x 12mm

60mm x 16mm

85mm x 18mm 85mm x 20mm

85mm x 22mm

85mm x 22mm 15mm x 25mm

110mm x 30mm

Mountable storage rack

Weight: 5kg