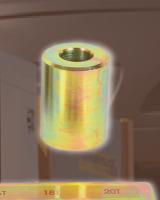

## Press Adaptor Kit

2,000 - 20,000kg Safe Working Capacity

The Borum Hydraulic Press Adaptor Kit includes 8 different sized pins (mandrels) ranging from 2,000kg to 20,000kg capacity, a pin holder, a storage shelf along with a mounting kit, and a pin plate with the weight capacity shown for each pin. This very handy set of eight steel mandrels, adaptor and press plate expands the uses of your workshop press for a wider range of applications involving different sized work pieces.

INDUSTRIAL QUALITY

50mm x 10mm

60mm x 12mm

60mm x 16mm

85mm x 18mm 85mm x 20mm

85mm x 22mm

85mm x 22mm 15mm x 25mm

110mm x 30mm