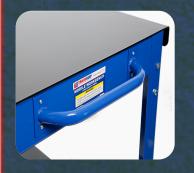

## FEATURES

- Sturdy steel construction workbench
- Bottom shelf that allows unobstructed access
- High gloss enamel finish
- Quality castors two fixed and two locking swivel
- · Heavy-duty handle