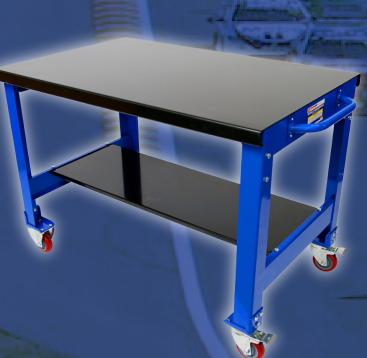

## STEEL WORK BENCH

300KG SAFE WORKING CAPACITY

The TradeQuip "Made for the Trade" Mobile Workbench combines the strength of heavy-duty enamelled steel with the convenient mobility of two 360° lockable swivel castors. Designed for easy maneuverability on uneven surfaces, each castor locks fully in place to hold the workbench steady for projects requiring precision. It's even stylish enough to roll up next to the BBQ for backyard get-togethers.

## FEATURES

- Sturdy steel construction workbench
- Bottom shelf that allows unobstructed access
- High gloss enamel finish
- Quality castors two fixed and two locking swivel
- · Heavy-duty handle

## **SPECIFICATIONS**

- Load Capacity: 300kg
- Work Surface: 1100 x 700mm
- Dimensions: 1100(L) x 700(W) x 830(H) mm
- Nett Weight: 60kg

www.tqbbrands.com.au