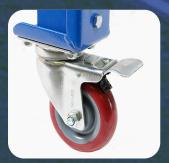

## STEEL WORK BENCH

300KG SAFE WORKING CAPACITY

The TradeQuip "Made for the Trade" Mobile Workbench combines the strength of heavy-duty enamelled steel with the convenient mobility of two 360° lockable swivel castors. Designed for easy maneuverability on uneven surfaces, each castor locks fully in place to hold the workbench steady for projects requiring precision. It's even stylish enough to roll up next to the BBQ for backyard get-togethers.

## FEATURES

- Sturdy steel construction workbench
- Bottom shelf that allows unobstructed access
- High gloss enamel finish
- Quality castors two fixed and two locking swivel
- · Heavy-duty handle