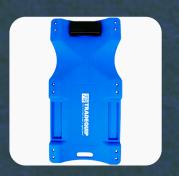

## MECHANICS CREEPER

130KG SAFE WORKING CAPACITY

The TradeQuip "Made for the Trade" low profile moulded mechanics creeper comes complete with 6 x 75mm high quality swivel castors for easy manoeuvring. This creeper is equipped with a thick padded cushion headrest for extra comfort and two convenient side moulded tool trays. This trade quality model is moulded from tough high impact polymer, features comfortable ergonomic shoulder recesses and an integrated carrying handle. Features:

## FEATURES

- Monoque high impact resistant polymer plastic design
- · Oil and solvent resistant
- Easy to clean finish
- Won't rust
- Padded headrest
- Six smooth-rolling swivel castors
- Built-in tool storage trays

- Safe Working Capacity: 130kg
- Swivel Castors: 6 x 75mm
- Dimensions: 1010(L) x 475(W) x 115(H)mm
- Replacement Castors: Code# 1023-1
- · Weight: 6kg

www.tqbbrands.com.au