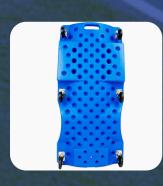

## MECHANICS CREEPER

130KG SAFE WORKING CAPACITY

The TradeQuip "Made for the Trade" low profile moulded mechanics creeper comes complete with 6 x 75mm high quality swivel castors for easy manoeuvring. This creeper is equipped with a thick padded cushion headrest for extra comfort and two convenient side moulded tool trays. This trade quality model is moulded from tough high impact polymer, features comfortable ergonomic shoulder recesses and an integrated carrying handle. Features:

## FEATURES

- Monoque high impact resistant polymer plastic design
- · Oil and solvent resistant
- Easy to clean finish
- Won't rust
- Padded headrest
- Six smooth-rolling swivel castors
- Built-in tool storage trays

- Safe Working Capacity: 130kg
- Swivel Castors: 6 x 75mm
- Dimensions: 1010(L) x 475(W) x 115(H)mm
- Replacement Castors: Code# 1023-1
- · Weight: 6kg

www.tqbbrands.com.au