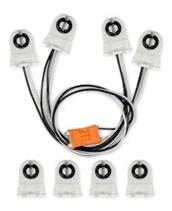

# **APPLICATION**

Non-shunted wiring harness for retrofitting 4 lamps fluorescent fixtures to LED Ready for single-end direct wire tubes.

\* Also Includes pairing non-wired, non-shunted sockets.

| PACKAGING         |              | UPC            | <b>DIMENSIONS</b> (LxWxH) | GROSS WEIGHT (Lbs) |
|-------------------|--------------|----------------|---------------------------|--------------------|
| Master Carton     | 100          | 10811768025009 |                           |                    |
| Individual Item   | 1            | 811768025002   |                           |                    |
| Country of Origin | China        |                |                           |                    |
| HS Tariff         | 9405.99.4090 |                |                           |                    |

# **ORDERING**

| ITEM# | DESCRIPTION                                                                                                   | CASE |
|-------|---------------------------------------------------------------------------------------------------------------|------|
| 72745 | WIRING HARNESS FOR (4) LED T8 TUBES (4) PRE-WIRED NON-SHUNTED AND (4) NON-WIRED SOCKETS WITH QUICK DISCONNECT | 100  |