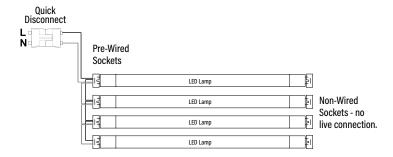

# **APPLICATION**

Non-shunted wiring harness for retrofitting 3 lamps fluorescent fixtures to LED Ready for single-end direct wire tubes.

| PACKAGING         |              | UPC            | <b>DIMENSIONS</b> (LxWxH) | GROSS WEIGHT (Lbs) |
|-------------------|--------------|----------------|---------------------------|--------------------|
| Master Carton     | 100          | 10811768024798 |                           |                    |
| Individual Item   | 1            | 811768024593   |                           |                    |
| Country of Origin | China        |                |                           |                    |
| HS Tariff         | 9405.99.4090 |                |                           |                    |

# **ORDERING**

| ITEM# | DESCRIPTION                                                                                                   | CASE |
|-------|---------------------------------------------------------------------------------------------------------------|------|
| 62745 | WIRING HARNESS FOR (3) LED T8 TUBES (3) PRE-WIRED NON-SHUNTED AND (3) NON-WIRED SOCKETS WITH QUICK DISCONNECT | 100  |

**GENERAL WIRING DIAGRAM -** Follow lamp installation for specific wiring instructions.

WARNING - Disconnect power before installing or servicing.

Item#: **72745**WIRING HARNESS FOR 4 SINGLE-END
DIRECT WIRE LED TUBES