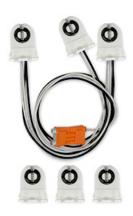

Item#: **52745**WIRING HARNESS FOR 2 SINGLE-END
DIRECT WIRE LED TUBES

**ACCESSORY** 

# **APPLICATION**

Non-shunted wiring harness for retrofitting 2 lamps fluorescent fixtures to LED Ready for single-end direct wire tubes.

\* Also includes pairing non-wired, non-shunted sockets.

| PACKAGING         |              | UPC            | <b>DIMENSIONS</b> (LxWxH) | <b>GROSS WEIGHT</b> (Lbs) |
|-------------------|--------------|----------------|---------------------------|---------------------------|
| Master Carton     | 100          | 10811768021445 |                           |                           |
| Individual Item   | 1            | 811768021448   |                           |                           |
| Country of Origin | China        |                |                           |                           |
| HS Tariff         | 9405.99.4090 |                |                           |                           |

# **ORDERING**

| ITEM# | DESCRIPTION                                                                                                   | CASE |
|-------|---------------------------------------------------------------------------------------------------------------|------|
| 52745 | WIRING HARNESS FOR (2) LED T8 TUBES (2) PRE-WIRED NON-SHUNTED AND (2) NON-WIRED SOCKETS WITH QUICK DISCONNECT | 100  |