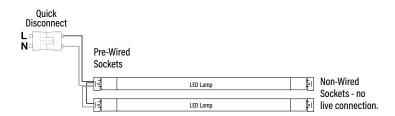

**GENERAL WIRING DIAGRAM -** Follow lamp installation for specific wiring instructions.

WARNING - Disconnect power before installing or servicing.

Item#: **72745**WIRING HARNESS FOR 4 SINGLE-END
DIRECT WIRE LED TUBES