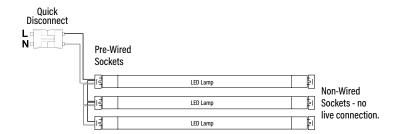

# **APPLICATION**

Non-shunted wiring harness for retrofitting 4 lamps fluorescent fixtures to LED Ready for single-end direct wire tubes.

\* Also Includes pairing non-wired, non-shunted sockets.

| PACKAGING         |              | UPC            | <b>DIMENSIONS</b> (LxWxH) | GROSS WEIGHT (Lbs) |
|-------------------|--------------|----------------|---------------------------|--------------------|
| Master Carton     | 100          | 10811768025009 |                           |                    |
| Individual Item   | 1            | 811768025002   |                           |                    |
| Country of Origin | China        |                |                           |                    |
| HS Tariff         | 9405.99.4090 |                |                           |                    |

# **ORDERING**

| ITEM# | DESCRIPTION                                                                                                   | CASE |
|-------|---------------------------------------------------------------------------------------------------------------|------|
| 72745 | WIRING HARNESS FOR (4) LED T8 TUBES (4) PRE-WIRED NON-SHUNTED AND (4) NON-WIRED SOCKETS WITH QUICK DISCONNECT | 100  |

**GENERAL WIRING DIAGRAM -** Follow lamp installation for specific wiring instructions.

WARNING - Disconnect power before installing or servicing.