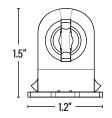

# **APPLICATION**

Non-shunted wiring harness for retrofitting 2 lamps fluorescent fixtures to LED Ready for single-end direct wire tubes.

\* Also includes pairing non-wired, non-shunted sockets.

| PACKAGING         |              | UPC            | <b>DIMENSIONS</b> (LxWxH) | <b>GROSS WEIGHT</b> (Lbs) |
|-------------------|--------------|----------------|---------------------------|---------------------------|
| Master Carton     | 100          | 10811768021445 |                           |                           |
| Individual Item   | 1            | 811768021448   |                           |                           |
| Country of Origin | China        |                |                           |                           |
| HS Tariff         | 9405.99.4090 |                |                           |                           |