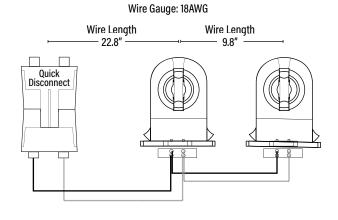

# **ORDERING**

| ITEM# | DESCRIPTION                                                                                                   | CASE |
|-------|---------------------------------------------------------------------------------------------------------------|------|
| 52745 | WIRING HARNESS FOR (2) LED T8 TUBES (2) PRE-WIRED NON-SHUNTED AND (2) NON-WIRED SOCKETS WITH QUICK DISCONNECT | 100  |

**GENERAL WIRING DIAGRAM -** Follow lamp installation for specific wiring instructions.

Item#: **62745**WIRING HARNESS FOR 3 SINGLE-END
DIRECT WIRE LED TUBES

**ACCESSORY** 