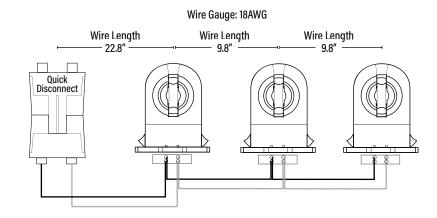

# **APPLICATION**

Non-shunted wiring harness for retrofitting 3 lamps fluorescent fixtures to LED Ready for single-end direct wire tubes.

| PACKAGING         |              | UPC            | <b>DIMENSIONS</b> (LxWxH) | GROSS WEIGHT (Lbs) |
|-------------------|--------------|----------------|---------------------------|--------------------|
| Master Carton     | 100          | 10811768024798 |                           |                    |
| Individual Item   | 1            | 811768024593   |                           |                    |
| Country of Origin | China        |                |                           |                    |
| HS Tariff         | 9405.99.4090 |                |                           |                    |

# **ORDERING**

| ITEM# | DESCRIPTION                                                                                                   | CASE |
|-------|---------------------------------------------------------------------------------------------------------------|------|
| 62745 | WIRING HARNESS FOR (3) LED T8 TUBES (3) PRE-WIRED NON-SHUNTED AND (3) NON-WIRED SOCKETS WITH QUICK DISCONNECT | 100  |

**GENERAL WIRING DIAGRAM -** Follow lamp installation for specific wiring instructions.

WARNING - Disconnect power before installing or servicing.

Item#: **72745**WIRING HARNESS FOR 4 SINGLE-END
DIRECT WIRE LED TUBES