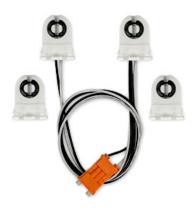

# **APPLICATION**

Non-shunted wiring harness for retrofitting 4 lamps fluorescent fixtures to LED Ready for single-end direct wire tubes.

\* Also Includes pairing non-wired, non-shunted sockets.

| PACKAGING         |              | UPC            | <b>DIMENSIONS</b> (LxWxH) | GROSS WEIGHT (Lbs) |
|-------------------|--------------|----------------|---------------------------|--------------------|
| Master Carton     | 100          | 10811768025009 |                           |                    |
| Individual Item   | 1            | 811768025002   |                           |                    |
| Country of Origin | China        |                |                           |                    |
| HS Tariff         | 9405.99.4090 |                |                           |                    |

# **ORDERING**

| ITEM# | DESCRIPTION                                                                                                   | CASE |
|-------|---------------------------------------------------------------------------------------------------------------|------|
| 72745 | WIRING HARNESS FOR (4) LED T8 TUBES (4) PRE-WIRED NON-SHUNTED AND (4) NON-WIRED SOCKETS WITH QUICK DISCONNECT | 100  |