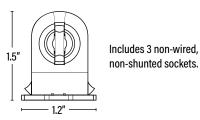

# **APPLICATION**

Non-shunted wiring harness for retrofitting 3 lamps fluorescent fixtures to LED Ready for single-end direct wire tubes.

| PACKAGING         |              | UPC            | <b>DIMENSIONS</b> (LxWxH) | GROSS WEIGHT (Lbs) |
|-------------------|--------------|----------------|---------------------------|--------------------|
| Master Carton     | 100          | 10811768024798 |                           |                    |
| Individual Item   | 1            | 811768024593   |                           |                    |
| Country of Origin | China        |                |                           |                    |
| HS Tariff         | 9405.99.4090 |                |                           |                    |

# **APPLICATION**

Non-shunted wiring harness for retrofitting 4 lamps fluorescent fixtures to LED Ready for single-end direct wire tubes.

\* Also Includes pairing non-wired, non-shunted sockets.

| PACKAGING         |              | UPC            | <b>DIMENSIONS</b> (LxWxH) | GROSS WEIGHT (Lbs) |
|-------------------|--------------|----------------|---------------------------|--------------------|
| Master Carton     | 100          | 10811768025009 |                           |                    |
| Individual Item   | 1            | 811768025002   |                           |                    |
| Country of Origin | China        |                |                           |                    |
| HS Tariff         | 9405.99.4090 |                |                           |                    |