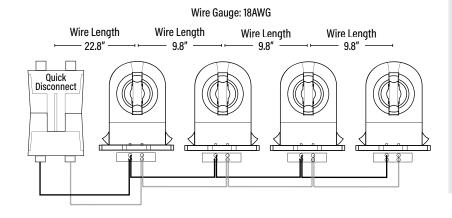

# **APPLICATION**

Non-shunted wiring harness for retrofitting 4 lamps fluorescent fixtures to LED Ready for single-end direct wire tubes.

\* Also Includes pairing non-wired, non-shunted sockets.

| PACKAGING         |              | UPC            | <b>DIMENSIONS</b> (LxWxH) | GROSS WEIGHT (Lbs) |
|-------------------|--------------|----------------|---------------------------|--------------------|
| Master Carton     | 100          | 10811768025009 |                           |                    |
| Individual Item   | 1            | 811768025002   |                           |                    |
| Country of Origin | China        |                |                           |                    |
| HS Tariff         | 9405.99.4090 |                |                           |                    |

# **ORDERING**

| ITEM# | DESCRIPTION                                                                                                   | CASE |
|-------|---------------------------------------------------------------------------------------------------------------|------|
| 72745 | WIRING HARNESS FOR (4) LED T8 TUBES (4) PRE-WIRED NON-SHUNTED AND (4) NON-WIRED SOCKETS WITH QUICK DISCONNECT | 100  |

**GENERAL WIRING DIAGRAM -** Follow lamp installation for specific wiring instructions.

WARNING - Disconnect power before installing or servicing.