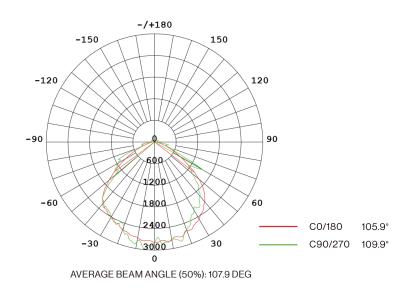

# **LIGHT DISTRIBUTION ANGLE**

#### **LIGHTING PERFORMANCE**

| Lumens         | 7200lm                  |
|----------------|-------------------------|
| Selectable CCT | 3CCT(4000K/5000K/6000K) |
| CRI            | 80+                     |
| Beam Angle     | 90°-110°                |
| Dimmable       | NO                      |
| Efficacy       | 120lm/w                 |
| Frequency      | 50/60Hz                 |