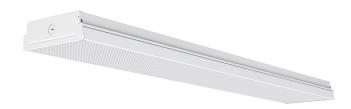

## **7" Dual Selectable Prisma Wraparound Light**

Introducing our dual selectable wraparound light fixture, designed to brighten up any space while conserving energy. The fixture also includes color temperature options, allowing you to adjust the ambiance of your space. This LED wraparound light is perfect for commercial or residential use, providing long-lasting and high-quality illumination for any setting.

### **MODELS**

WR\_PR7\_DU-WH-4060K-4PK