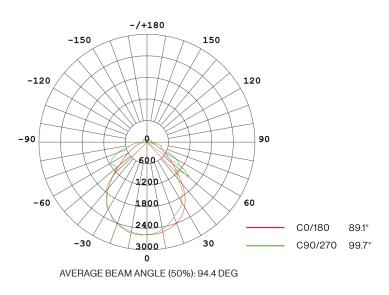

### LIGHT DISTRIBUTION ANGLE

#### LIGHTING PERFORMANCE

| Lumens         | 1625lm-2600lm-6500lm    |
|----------------|-------------------------|
| Selectable CCT | 3CCT(4000K/5000K/6000K) |
| CRI            | 80+                     |
| Beam Angle     | 110°                    |
| Dimmable       | NO                      |
| Efficacy       | 130lm/w                 |
| Frequency      | 50/60Hz                 |
|                |                         |