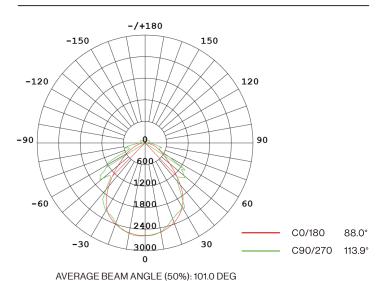

## LIGHT DISTRIBUTION ANGLE

#### **LIGHTING PERFORMANCE**

| Lumens         | 6500lm                  |
|----------------|-------------------------|
| Selectable CCT | 3CCT(4000K/5000K/6000K) |
| CRI            | 80+                     |
| Beam Angle     | 110°                    |
| Dimmable       | NO                      |
| Efficacy       | 130lm/w                 |
| Frequency      | 50/60Hz                 |