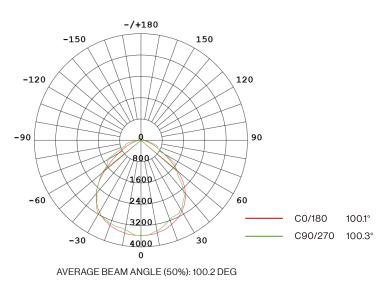

### LIGHT DISTRIBUTION ANGLE

### LIGHTING PERFORMANCE

| Lumens         | 8500lm                  |
|----------------|-------------------------|
| Selectable CCT | 3CCT(4000K/5000K/6000K) |
| CRI            | 80+                     |
| Beam Angle     | 110°                    |
| Dimmable       | NO                      |
| Efficacy       | 118 lm/w                |
| Frequency      | 50/60Hz                 |