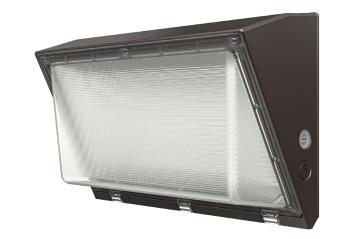

# LED DUSK TO DAWN WALL PACK

Elevate your outdoor lighting with our 120W Dusk to Dawn Wall Pack. Ensure reliable outdoor lighting from sunset to sunrise with a brilliant output of 16200 lumens and automatic dusk-to-dawn sensor. Its robust construction and IP65 rating guarantee durability against the elements. Experience unmatched efficiency peace of mind, all night long.

#### CONSTRUCTION

| Housing Material | Aluminium Alloy |
|------------------|-----------------|
| Weight           | 5.06 lbs        |