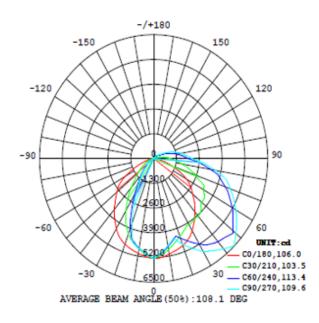

## LIGHT DISTRIBUTION ANGLE

INTENSITY DISTRIBUTION DIAGRAM
IN C PLANS

NOTE: The curves indicate the illuminated area and the average illumination at different distances.