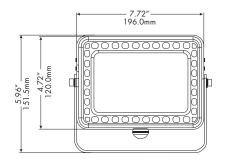

pe Lighting
- Wall Wash

- Sign Lighting
- Accent Lighting









# LED Flood Light

## **Applications**

This product can be used in many outdoor applications including security lighting, wall wash, sign lighting and accent lighting. The knuckle or yoke mount options provide a versatile array of mounting options.

#### Construction

- Die-cast aluminum housing
- Impact resistant acrylic lens
- Durable bronze powdercoat
- 1/2" knuckle mount or yoke mount
- Operating Temperature: -40°F to 131°F.

## Electrical

- Built in surge protection: 2.5 kVA
- Easily access wiring for quick installation
- System rated for long 50,000 hour life
- Efficiently delivers up to 115 LPW

## **Optics**

- Prismatic acrylic lens
- Delivers bright, white light and excellent uniformity



#### **Dimensions**