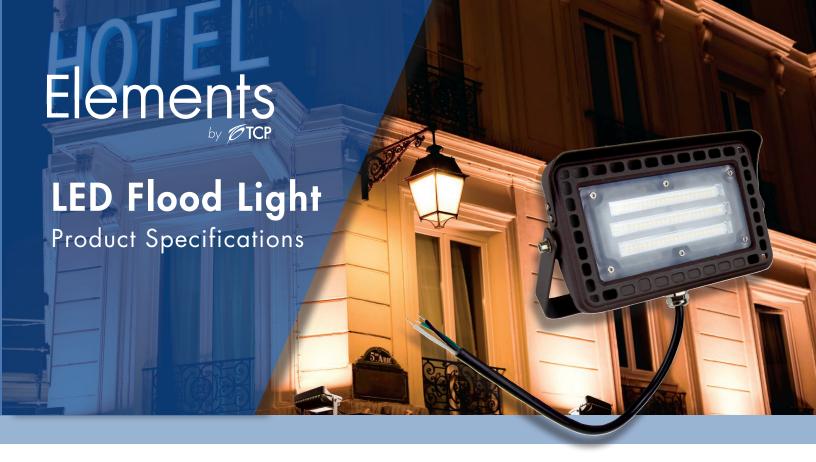

TCP's LED Flood Light features a robust energy efficient design, perfect for outdoor landscape, wall wash, and other accent lighting applications. This energy saving HID alternative delivers bright uniform light at a wide 100° beam angle. A long 50,000 hour rated life significantly decreases maintenance, labor, and material costs over the life of the fixture.

# LED Flood Light