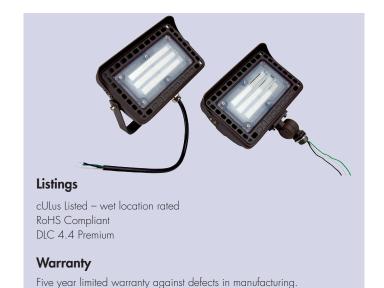

The die-cast aluminum housing incorporates an impact resistant acrylic lens and is available with either a yoke or adjustable 1/2" knuckle mount, resulting in a simple installation and retrofit of traditional luminaires

#### Construction

- Die-cast aluminum housing
- Impact resistant acrylic lens
- Durable bronze powdercoat
- 1/2" knuckle mount or yoke mount
- Operating Temperature: -40°F to 131°F.