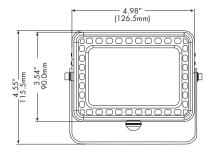

ghting
- Wall Wash

- Sign Lighting
- Accent Lighting









# LED Flood Light

### **Applications**

This product can be used in many outdoor applications including security lighting, wall wash, sign lighting and accent lighting. The knuckle or yoke mount options provide a versatile array of mounting options.

#### Construction

- Die-cast aluminum housing
- Impact resistant acrylic lens
- Durable bronze powdercoat
- 1/2" knuckle mount or yoke mount
- Operating Temperature: -40°F to 131°F.

#### Electrical

- Built in surge protection: 2.5 kVA
- Easily access wiring for quick installation
- System rated for long 50,000 hour life
- Efficiently delivers up to 115 LPW

#### **Optics**

- Prismatic acrylic lens
- Delivers bright, white light and excellent uniformity



#### **Dimensions**