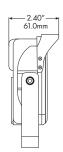

ting
- Wall Wash

- Sign Lighting
- Accent Lighting









# LED Flood Light

### **Applications**

This product can be used in many outdoor applications including security lighting, wall wash, sign lighting and accent lighting. The knuckle or yoke mount options provide a versatile array of mounting options.

#### Construction

- Die-cast aluminum housing
- Impact resistant acrylic lens
- Durable bronze powdercoat
- 1/2" knuckle mount or yoke mount
- Operating Temperature: -40°F to 131°F.

#### Electrical

- Built in surge protection: 2.5 kVA
- Easily access wiring for quick installation
- System rated for long 50,000 hour life
- Efficiently delivers up to 115 LPW

#### **Optics**

- Prismatic acrylic lens
- Delivers bright, white light and excellent uniformity



#### **Dimensions**