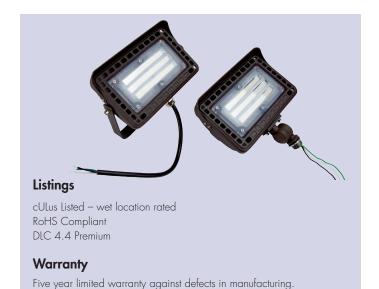

The die-cast aluminum housing incorporates an impact resistant acrylic lens and is available with either a yoke or adjustable 1/2" knuckle mount, resulting in a simple installation and retrofit of traditional luminaires

#### Construction

- Die-cast aluminum housing
- Impact resistant acrylic lens
- Durable bronze powdercoat
- 1/2" knuckle mount or yoke mount
- Operating Temperature: -40°F to 131°F.