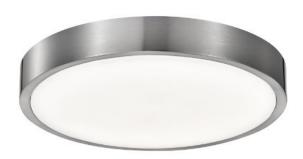

# DC333D, DC335D & DC336D

## **Ceiling Fixture**

## Housing:

- Die-formed Cold-rolled Steel
- Finish Option: -62 Satin Nickel

## **Optical:**

 Shade: High Transmission Acrylic Create Excellent Light Distribution and Uniformity