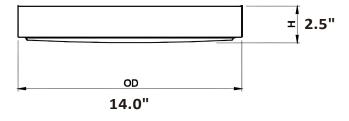

#### 14 Inch Dimension

## **LED Type**

| Model           | Input Voltage | Input Wattage | Lumen (Type)<br>/ CRI | СТ             | Finish       | Shade   | Dimension (OD X H) |
|-----------------|---------------|---------------|-----------------------|----------------|--------------|---------|--------------------|
| DC336D-xxxxK-62 | 120V ~ 277V   | 17W           | 1100 / > 80           | 3000K or 4000K | Satin Nickel | Acrylic | 14.0" x 2.5"       |
| DC335D-xxxxK-62 | 120V ~ 277V   | 23W           | 1500 / > 80           | 3000K          | Satin Nickel | Acrylic | 16.0" x 2.5"       |
| DC333D-xxxxK-62 | 120V ~ 277V   | 35W           | 2300 / > 80           | 3000K          | Satin Nickel | Acrylic | 18.0" x 2.5"       |