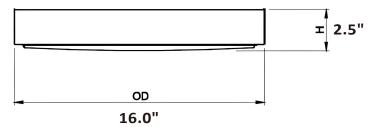

## 16 Inch Dimension

## **LED Type**

| Model           | Input Voltage | Input Wattage | Lumen (Type)<br>/ CRI | СТ             | Finish       | Shade   | Dimension (OD X H) |
|-----------------|---------------|---------------|-----------------------|----------------|--------------|---------|--------------------|
| DC336D-xxxxK-62 | 120V ~ 277V   | 17W           | 1100 / > 80           | 3000K or 4000K | Satin Nickel | Acrylic | 14.0" x 2.5"       |
| DC335D-xxxxK-62 | 120V ~ 277V   | 23W           | 1500 / > 80           | 3000K          | Satin Nickel | Acrylic | 16.0" x 2.5"       |
| DC333D-xxxxK-62 | 120V ~ 277V   | 35W           | 2300 / > 80           | 3000K          | Satin Nickel | Acrylic | 18.0" x 2.5"       |