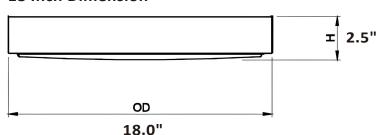

## 18 Inch Dimension

## **LED Type**

| Model           | Input Voltage | Input Wattage | Lumen (Type)<br>/ CRI | СТ             | Finish       | Shade   | Dimension (OD X H) |
|-----------------|---------------|---------------|-----------------------|----------------|--------------|---------|--------------------|
| DC336D-xxxxK-62 | 120V ~ 277V   | 17W           | 1100 / > 80           | 3000K or 4000K | Satin Nickel | Acrylic | 14.0" x 2.5"       |
| DC335D-xxxxK-62 | 120V ~ 277V   | 23W           | 1500 / > 80           | 3000K          | Satin Nickel | Acrylic | 16.0" x 2.5"       |
| DC333D-xxxxK-62 | 120V ~ 277V   | 35W           | 2300 / > 80           | 3000K          | Satin Nickel | Acrylic | 18.0" x 2.5"       |