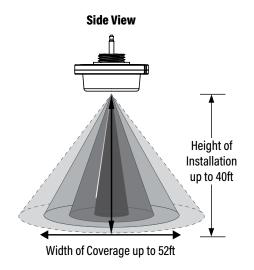

| Dim Control Ouput     | 0-10V / Max. 25mA Sinking Current                 |
|-----------------------|---------------------------------------------------|
| Detection Sensitivity | 20% / 50% / 75% / 100%                            |
| Detection Diameter    | Up to 52ft                                        |
| Mounting Height       | Max. 40ft                                         |
| Time Settings         | 10s / 1min / 5min / 10min / 20min / 30min / 60min |
| Lighting Control      | 24H / 10 Lux / 30 Lux / 50 Lux                    |
|                       |                                                   |