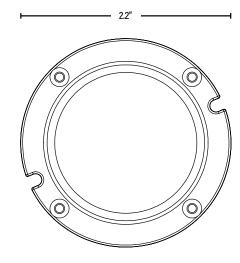

# **DIMENSIONS** (Inches)

| Width/Diameter (MOD) | 2.2" |
|----------------------|------|
| Height               | 1.6" |
| Net Weight (Lbs)     |      |

| PACKAGING         |       | UPC            | <b>DIMENSIONS</b> (LxWxH) | GROSS WEIGHT (Lbs) |
|-------------------|-------|----------------|---------------------------|--------------------|
| Master Carton     | 100   | 10811768020714 | 10.6" x 10.6" x 8.9"      |                    |
| Individual Box    | 1     | 811768020717   | 2" x 2" x 2"              |                    |
| Country of Origin | China |                |                           |                    |
| HS Tariff         |       |                |                           |                    |