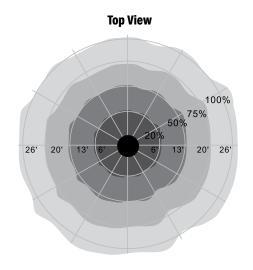

| Dim Control Ouput     | 0-10V / Max. 25mA Sinking Current                 |
|-----------------------|---------------------------------------------------|
| Detection Sensitivity | 20% / 50% / 75% / 100%                            |
| Detection Diameter    | Up to 52ft                                        |
| Mounting Height       | Max. 40ft                                         |
| Time Settings         | 10s / 1min / 5min / 10min / 20min / 30min / 60min |
| Lighting Control      | 24H / 10 Lux / 30 Lux / 50 Lux                    |
|                       |                                                   |

# **SENSOR COVERAGE**

White

Item#: 27845