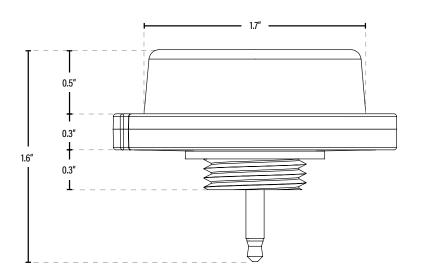

# **DIMENSIONS** (Inches)

| Width/Diameter (MOD) | 2.2" |
|----------------------|------|
| Height               | 1.6" |
| Net Weight (Lbs)     |      |

| PACKAGING         |       | UPC            | <b>DIMENSIONS</b> (LxWxH) | GROSS WEIGHT (Lbs) |
|-------------------|-------|----------------|---------------------------|--------------------|
| Master Carton     | 100   | 10811768020714 | 10.6" x 10.6" x 8.9"      |                    |
| Individual Box    | 1     | 811768020717   | 2" x 2" x 2"              |                    |
| Country of Origin | China |                |                           |                    |
| HS Tariff         |       |                |                           |                    |