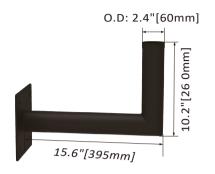

#### **Horizontal Wall Mount Tenon Bracket**

SKU: XS-XAP-WM-HT-2-A Color: Dark Bronze Apply: This Tenon bracket can be install onto a wall or square pole, the used for mounting a fixture with an adjustable slip fitter.