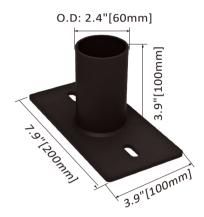

#### **Angled Wall Mount Tenon Bracket**

SKU: XS-XAP-WM-VT-2-A Color: Dark Bronze Apply: The 90° wall mount with 2-3/8″ tenon bracket attaches LED Light to almost any surface, wall, roof, or wood pole. Provides wiring access and built-in 2-3/8″ O.D. tenon to mount a fixture with our adjustable slip fitter. Suggested 3/8″ diameter bolts for mounting. Mounting holes are spaced 3-1/4″ apart.