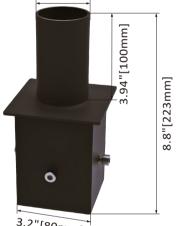

## **Internal Tenon Adapter for Square Poles**

3.2"[80mm]

#### O.D: 2.4"[60mm]

3.9"[100mm]

#### 2-3/8" O.D. Internal Tenon Adapter for 4" Square **Poles**

SKU: XS-XAP-ITASQ4-2-A

**Color:** Dark Bronze

Apply: Mount inside of 4" square pole. Fished with for 5/16" external hex head stainless-steel bolts. Vertical tenon measures 2-3/8" O.D., and is made of steel tubing. Fixtures mounted to this bracket can be adjusted both vertically and horizontally.