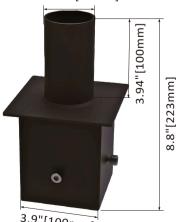

### 2-3/8" O.D. Internal Tenon Adapter for 5" Square **Poles**

SKU: XS-XAP-ITASO5-2-A

**Color:** Dark Bronze

Apply: Mount inside of 5" square pole. Fished with for 5/16" external hex head stainless-steel bolts. Vertical tenon measures 2-3/8" O.D., and is made of steel tubing. Fixtures mounted to this bracket can be adjusted both vertically and horizontally.