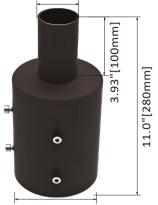

### 2-3/8" O.D. External Tenon Reducer for 5" Round **Poles**

SKU: XS-XAP-FTRR5-2-A Color: Dark Bronze Apply: This Tenon reducer is used over 5" non-tapered round poles. Fished with there 5/16" external hex head stainlesssteel bolts. Vertical tenon measures 2-3/8" O.D., and is made of steel tubing. Fixtures mounted to this bracket can be adjusted both vertically and horizontally.