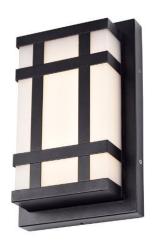

# Wall Pack, Outdoor

# Housing:

 Die-formed Cold-rolled Steel with Epoxy Powder Coated Finish

## **Optical:**

- Shade: High Transmission Acrylic Creates Excellent Light Distribution and Uniformity
- LED: High Efficiency, High CRI, Binned and Mixed to Reach Uniform Light