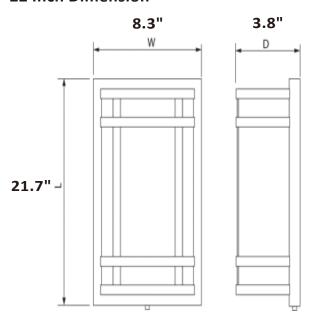

# **Dimensions**

#### 22 Inch Dimension

# **LED Type**

| Model              | Input Voltage | Input Wattage | Lumen (Type)<br>/ CRI | ССТ            | Finish | Shade   | Dimension (OD X H)  |
|--------------------|---------------|---------------|-----------------------|----------------|--------|---------|---------------------|
| WP7-A-05-15W-xxxxK | 120V ~ 277V   | 15W           | 665 / > 80            | 3000K or 4000K | Black  | Acrylic | 13.3" x 8.3" x 3.8" |
| WP8-A-05-23W-xxxxK | 120V ~ 277V   | 23W           | 1290 / > 80           | 3000K or 4000K | Black  | Acrylic | 21.7" x 8.3" x 3.8" |