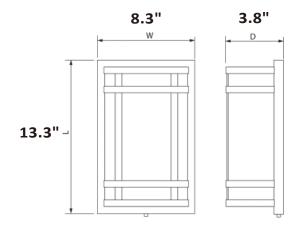

# **Dimensions**

#### 13 Inch Dimension

# **LED Type**

| Model              | Input Voltage | Input Wattage | Lumen (Type)<br>/ CRI | ССТ            | Finish | Shade   | Dimension (OD X H)  |
|--------------------|---------------|---------------|-----------------------|----------------|--------|---------|---------------------|
| WP7-A-05-15W-xxxxK | 120V ~ 277V   | 15W           | 665 / > 80            | 3000K or 4000K | Black  | Acrylic | 13.3" x 8.3" x 3.8" |
| WP8-A-05-23W-xxxxK | 120V ~ 277V   | 23W           | 1290 / > 80           | 3000K or 4000K | Black  | Acrylic | 21.7" x 8.3" x 3.8" |