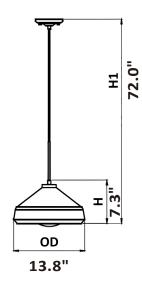

# **Dimensions**

# LED Type, Dimmable

| Model       | Input Voltage | Input Wattage | LED CCT / CRI | Lumen<br>(TYP) | Finish | Dimension<br>(OD x H x H1 max) |
|-------------|---------------|---------------|---------------|----------------|--------|--------------------------------|
| P269D-xxxxK | 120V-277V     | 18W           | 3000K / >80   | 1450           | Black  | 13.8" x 7.3" x 72"             |

Note: H1- Hanging Cable Length