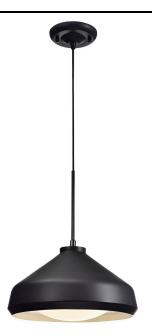

Shade: High Transmission Acrylic Creates Excellent Light Distribution and Uniformity
- LED: High Efficiency, High CRI, Binned and Mixed to Reach Uniform Light

#### **Electrical:**

High Power Factor, Low THD

#### Lamp:

• Color Temperature – 3000K

#### **Certifications:**

ETL/cETL Listed

### Warranty:

• 5 Years Limited Warranty on Driver and LED

# **Dimensions**



# LED Type, Dimmable

| Model       | Input Voltage | Input Wattage | LED CCT / CRI | Lumen<br>(TYP) | Finish | Dimension<br>(OD x H x H1 max) |
|-------------|---------------|---------------|---------------|----------------|--------|--------------------------------|
| P269D-xxxxK | 120V-277V     | 18W           | 3000K / >80   | 1450           | Black  | 13.8" x 7.3" x 72"             |

Note: H1- Hanging Cable Length