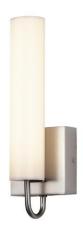

# **W188D**

# Wall Sconce

#### Housing:

- Die-formed Cold-rolled Steel
- Finish: -62 Satin Nickel

#### **Optical:**

- Shade: High Transmission Acrylic Create Excellent Light Distribution and Uniformity
- LED: High Efficiency, High CRI, Binned and Mixed to Reach Uniform Light