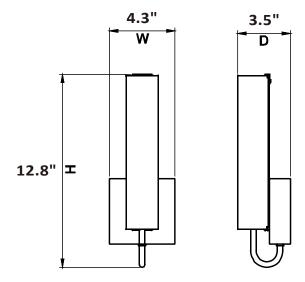

### **Dimensions**

## **LED Type**

| Model      | Input Voltage | Input Wattage | Lumen (Type)<br>/ CRI | ССТ               | Finish          | Shade   | Dimension (H x W x E) Energy Star |     |
|------------|---------------|---------------|-----------------------|-------------------|-----------------|---------|-----------------------------------|-----|
| W188D-xxxx | K 120V ~ 277V | 9W            | 700 / > 80            | 3000K or<br>4000K | Satin<br>Nickel | Acrylic | 12.8" x 4.3" x 3.5"               | Yes |