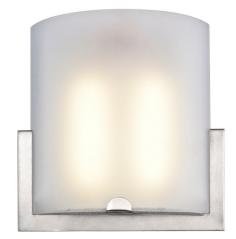

# **MDF036**

## **Wall Sconce**

#### Optical:

- Shade: High Transmission Glass Create Excellent Light Distribution and Uniformity
- LED: High Efficiency, High CRI, Binned and Mixed to Reach Uniform Light