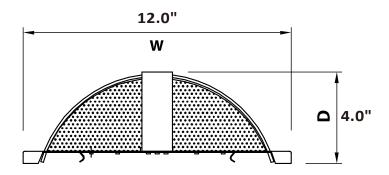

## **Dimensions**

## **LED Type**

| Model         | Input Voltage | Input Wattage | Lumen (Type)<br>/ CRI | ССТ               | Finish          | Shade            | Dimension (H x W x D) | Energy Star |
|---------------|---------------|---------------|-----------------------|-------------------|-----------------|------------------|-----------------------|-------------|
| MDF036D-xxxxK | 120V-277V     | 22W           | 1850/ > 80            | 3000K or<br>4000K | Satin<br>Nickel | Frosted<br>Glass | 12.0" x 12.0" x 4.0"  | Yes         |